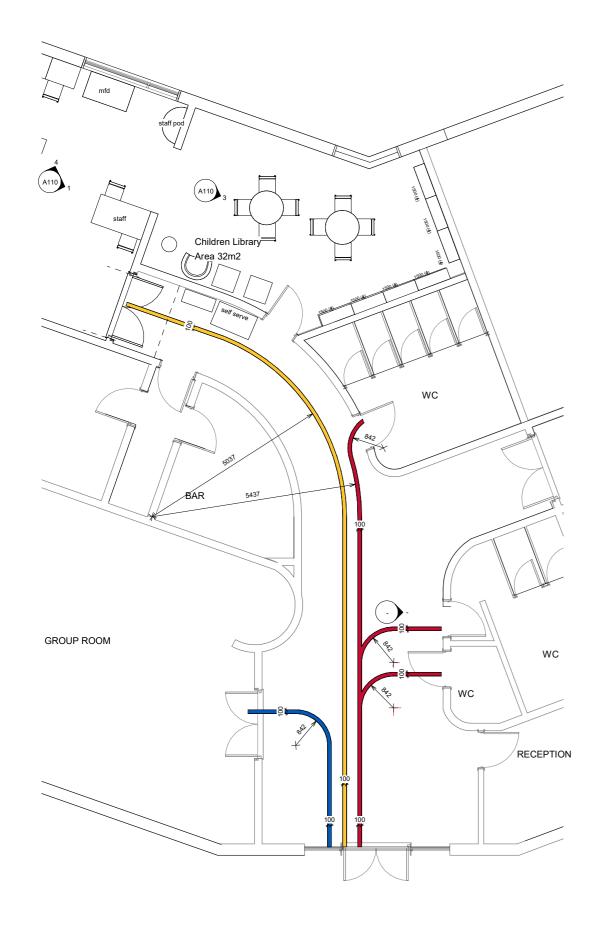

## Level 0 // Way Finding + Graphics

Contractor to check all dimensions and report any errors or omissions to the Design Team

Contractor is responsible for all setting out

Annotated dimensions to take preference over scaled dimensions This drawing is the copyright of the City of Stoke on Trent Property + Asset Management Team and may not be loaned, copied or reproduc

It is not to be used for any offer, quote, tender or construction purpose other than the intended without the written consent of the Director

LEGEND

Signal Red RAL 3001 Signal Blue RAL 5005 Signal Yellow RAL 1003

Existing vinyl flooring to incorporate vinyl way finding graphics

CONTRACTOR TO ALLOW FOR COLOURS INDICATED BUT FINAL COLOURS TBC PRIOR TO ORDER BEING PLACED

CHECK ALL DIMENSIONS AND VERIFY ON SITE. REPORT ANY ERRORS OR OMISSIONS