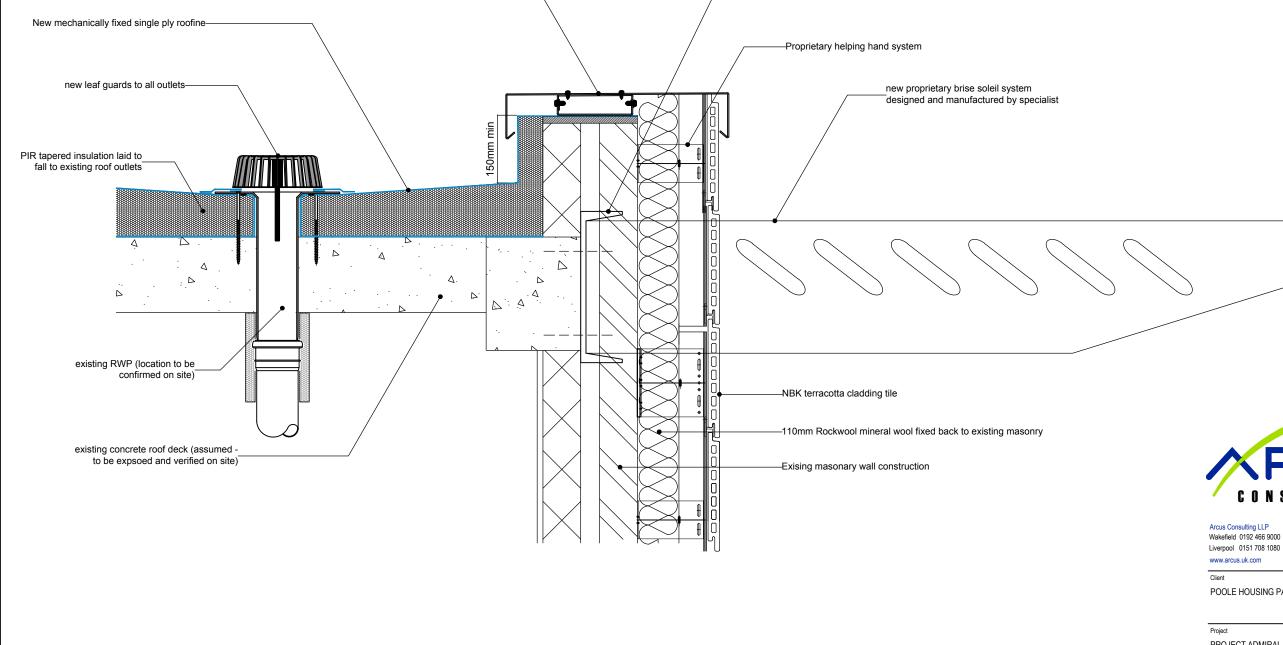

## NOTE:

new PPC pressed aluminium parapet flashing-

All steels and structural members including fixings to be specified and designed by Structural Engineer. Existing structure to be exposed and confirmed on site

Rev Date

XX XX:XX:XX XXXX

new supporting steelwork to structural engineers details

fixed back to existing concrete frame

Liverpool 0151 708 1080 www.arcus.uk.com

Manchester 0161 905 3222 Newcastle 0191 272 5781

Cambridge 0122 325 7706 info@arcus.uk.com

POOLE HOUSING PARTNERS

PROJECT ADMIRAL POOLE

TYPICAL

ROOF DETAILS

| Scale<br>1:10  | Date<br>07:08:18  | Stage    |
|----------------|-------------------|----------|
| Job No<br>5131 | Drawing No<br>C05 | Rev<br>* |
| Drawn<br>BC    | Approved XX       |          |

This drawing is the copyright of Arcus. Contractors must check all dimensions on site. Do not scale the drawings.Only figured dimensions are to be worked to.