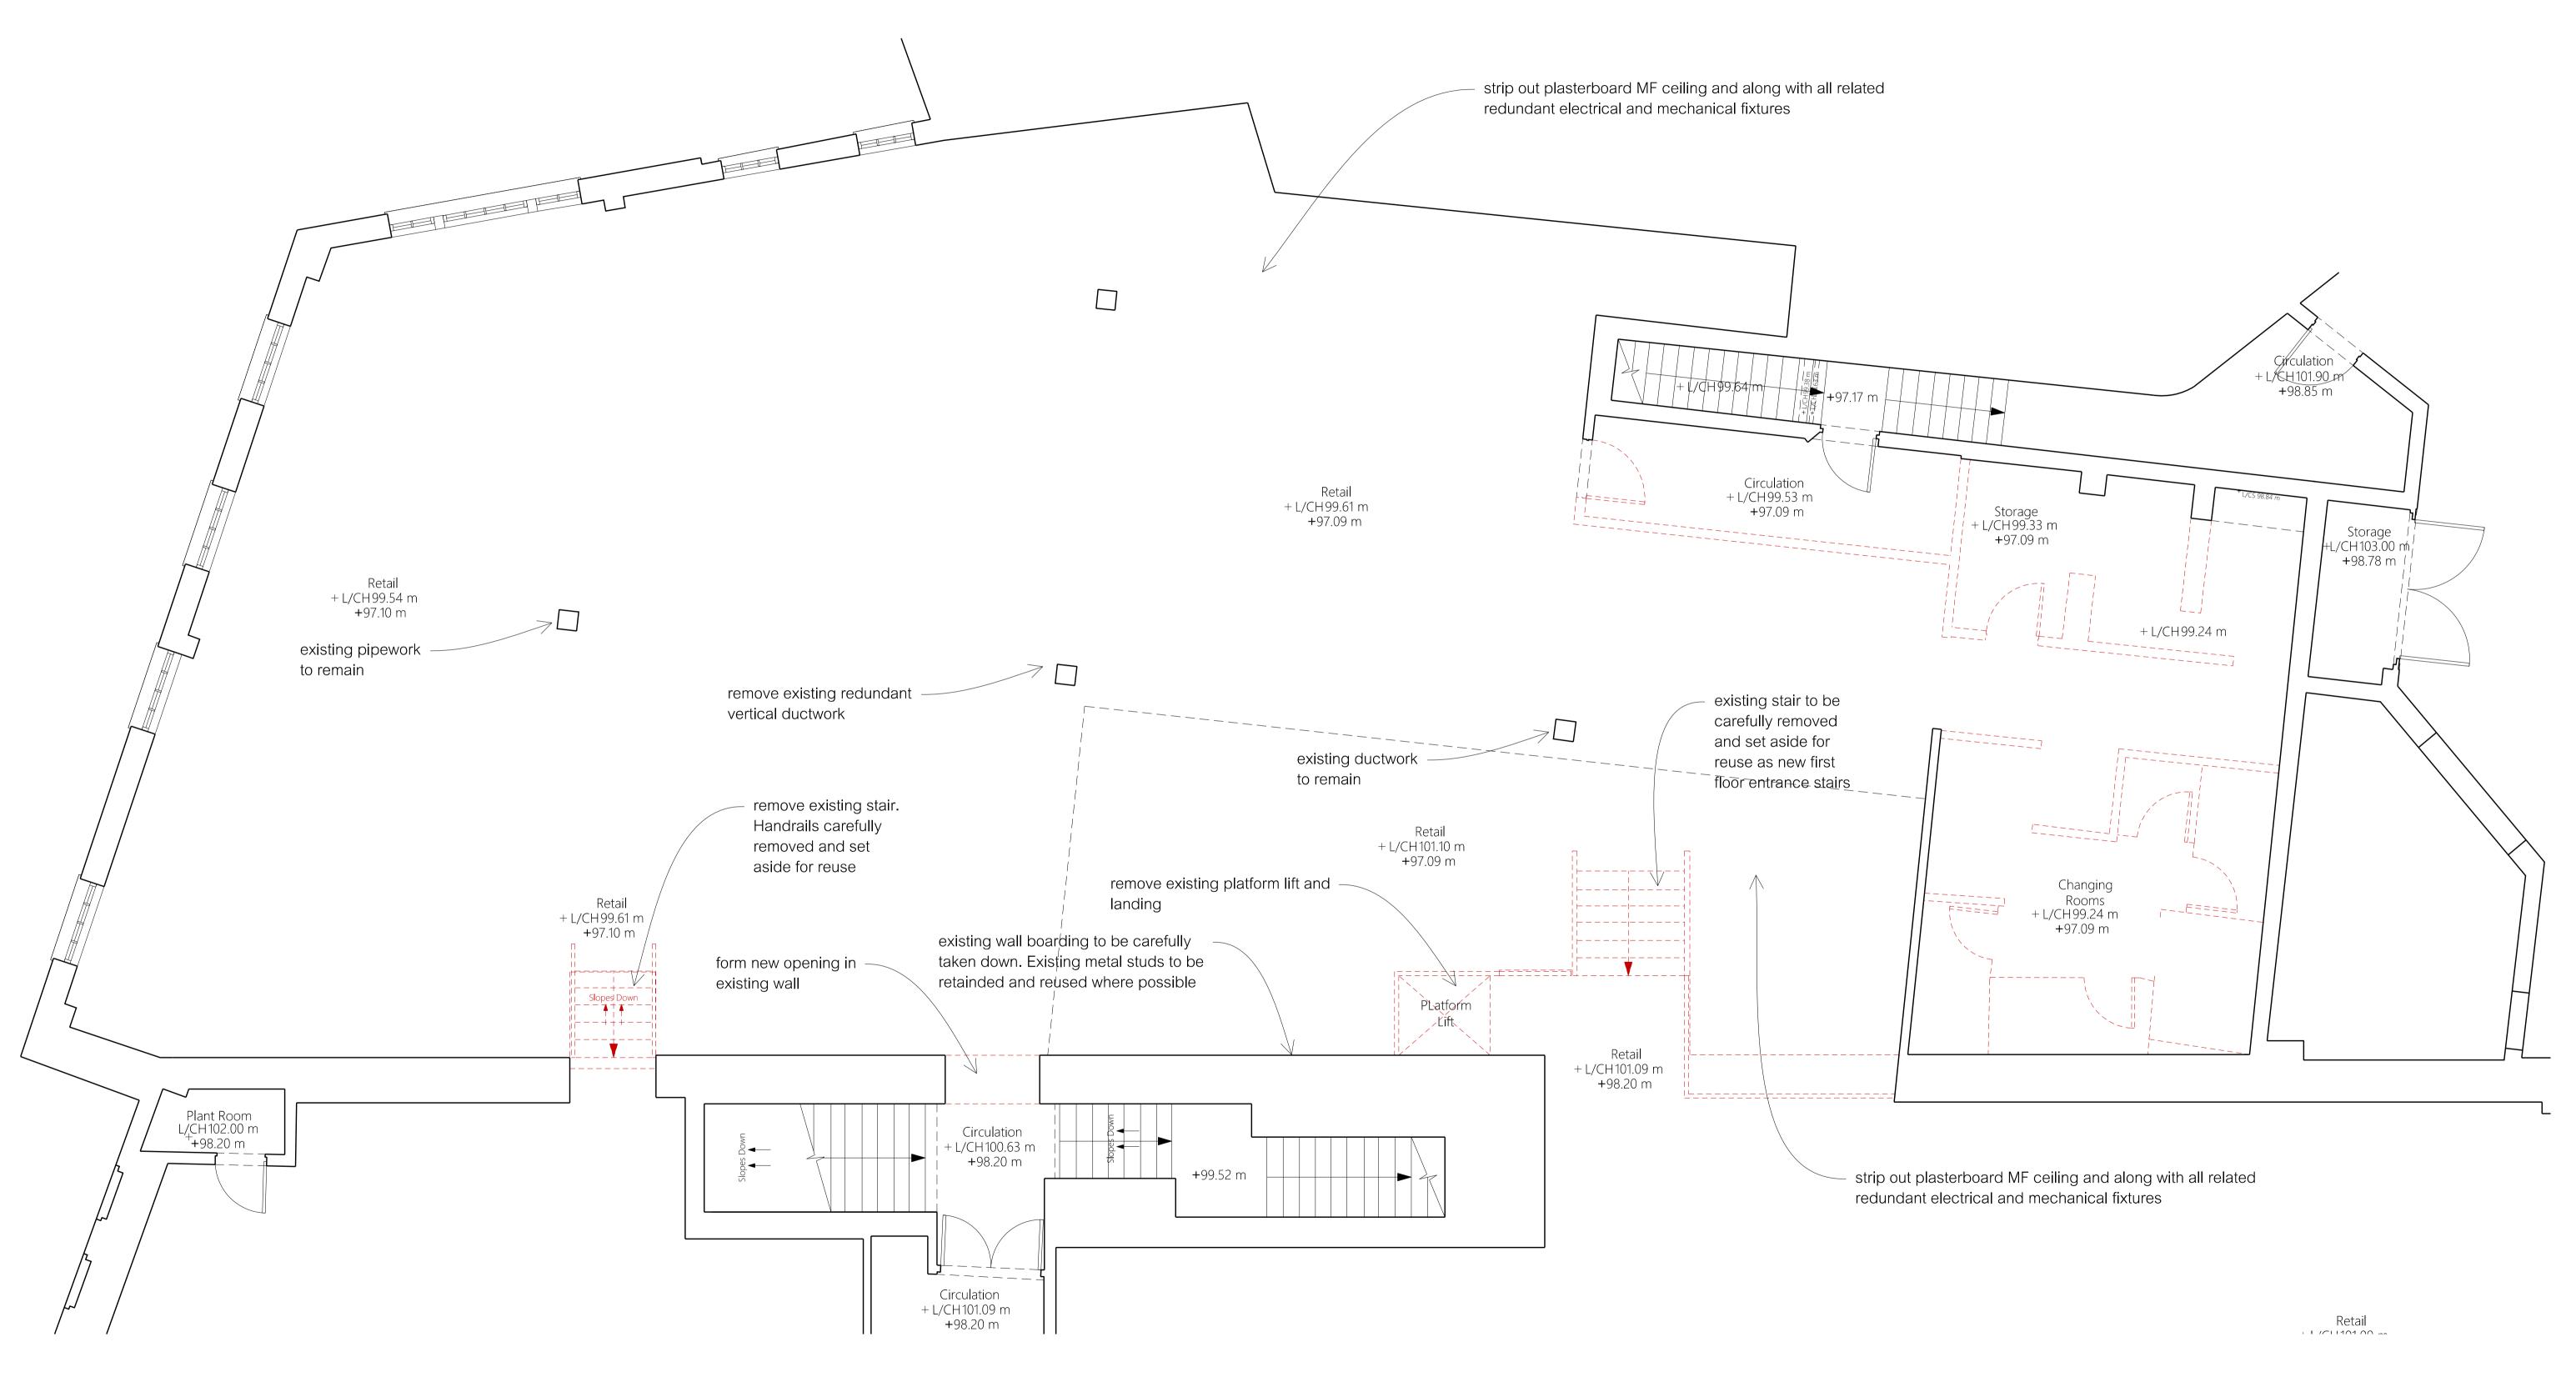

Strip out highlighted door assembly & partitions. Strip out flooring and skirtings. Remove associated storage cubicles and seating.

|                                       | TENDER ISSUE                                                                                                                                |    | 27/09/21 |       |  |
|---------------------------------------|---------------------------------------------------------------------------------------------------------------------------------------------|----|----------|-------|--|
|                                       | revision                                                                                                                                    | by | date     | index |  |
| Cherwell District Council Brethertons | GRAY BAYNES + SHEW                                                                                                                          |    |          |       |  |
| Castle Quay, Banbury                  | ARCHITECTS • SURVEYORS • CONSULTANTS • SINCE 1933                                                                                           |    |          |       |  |
| Demolition Plans First Floor          | St Thomas House · 6 Becket Street · Oxford OX1 1PP t: 01865 505150 · f: 01865 246424 · e: info@gbsarchitects.co.uk · w: gbsarchitects.co.uk |    |          |       |  |