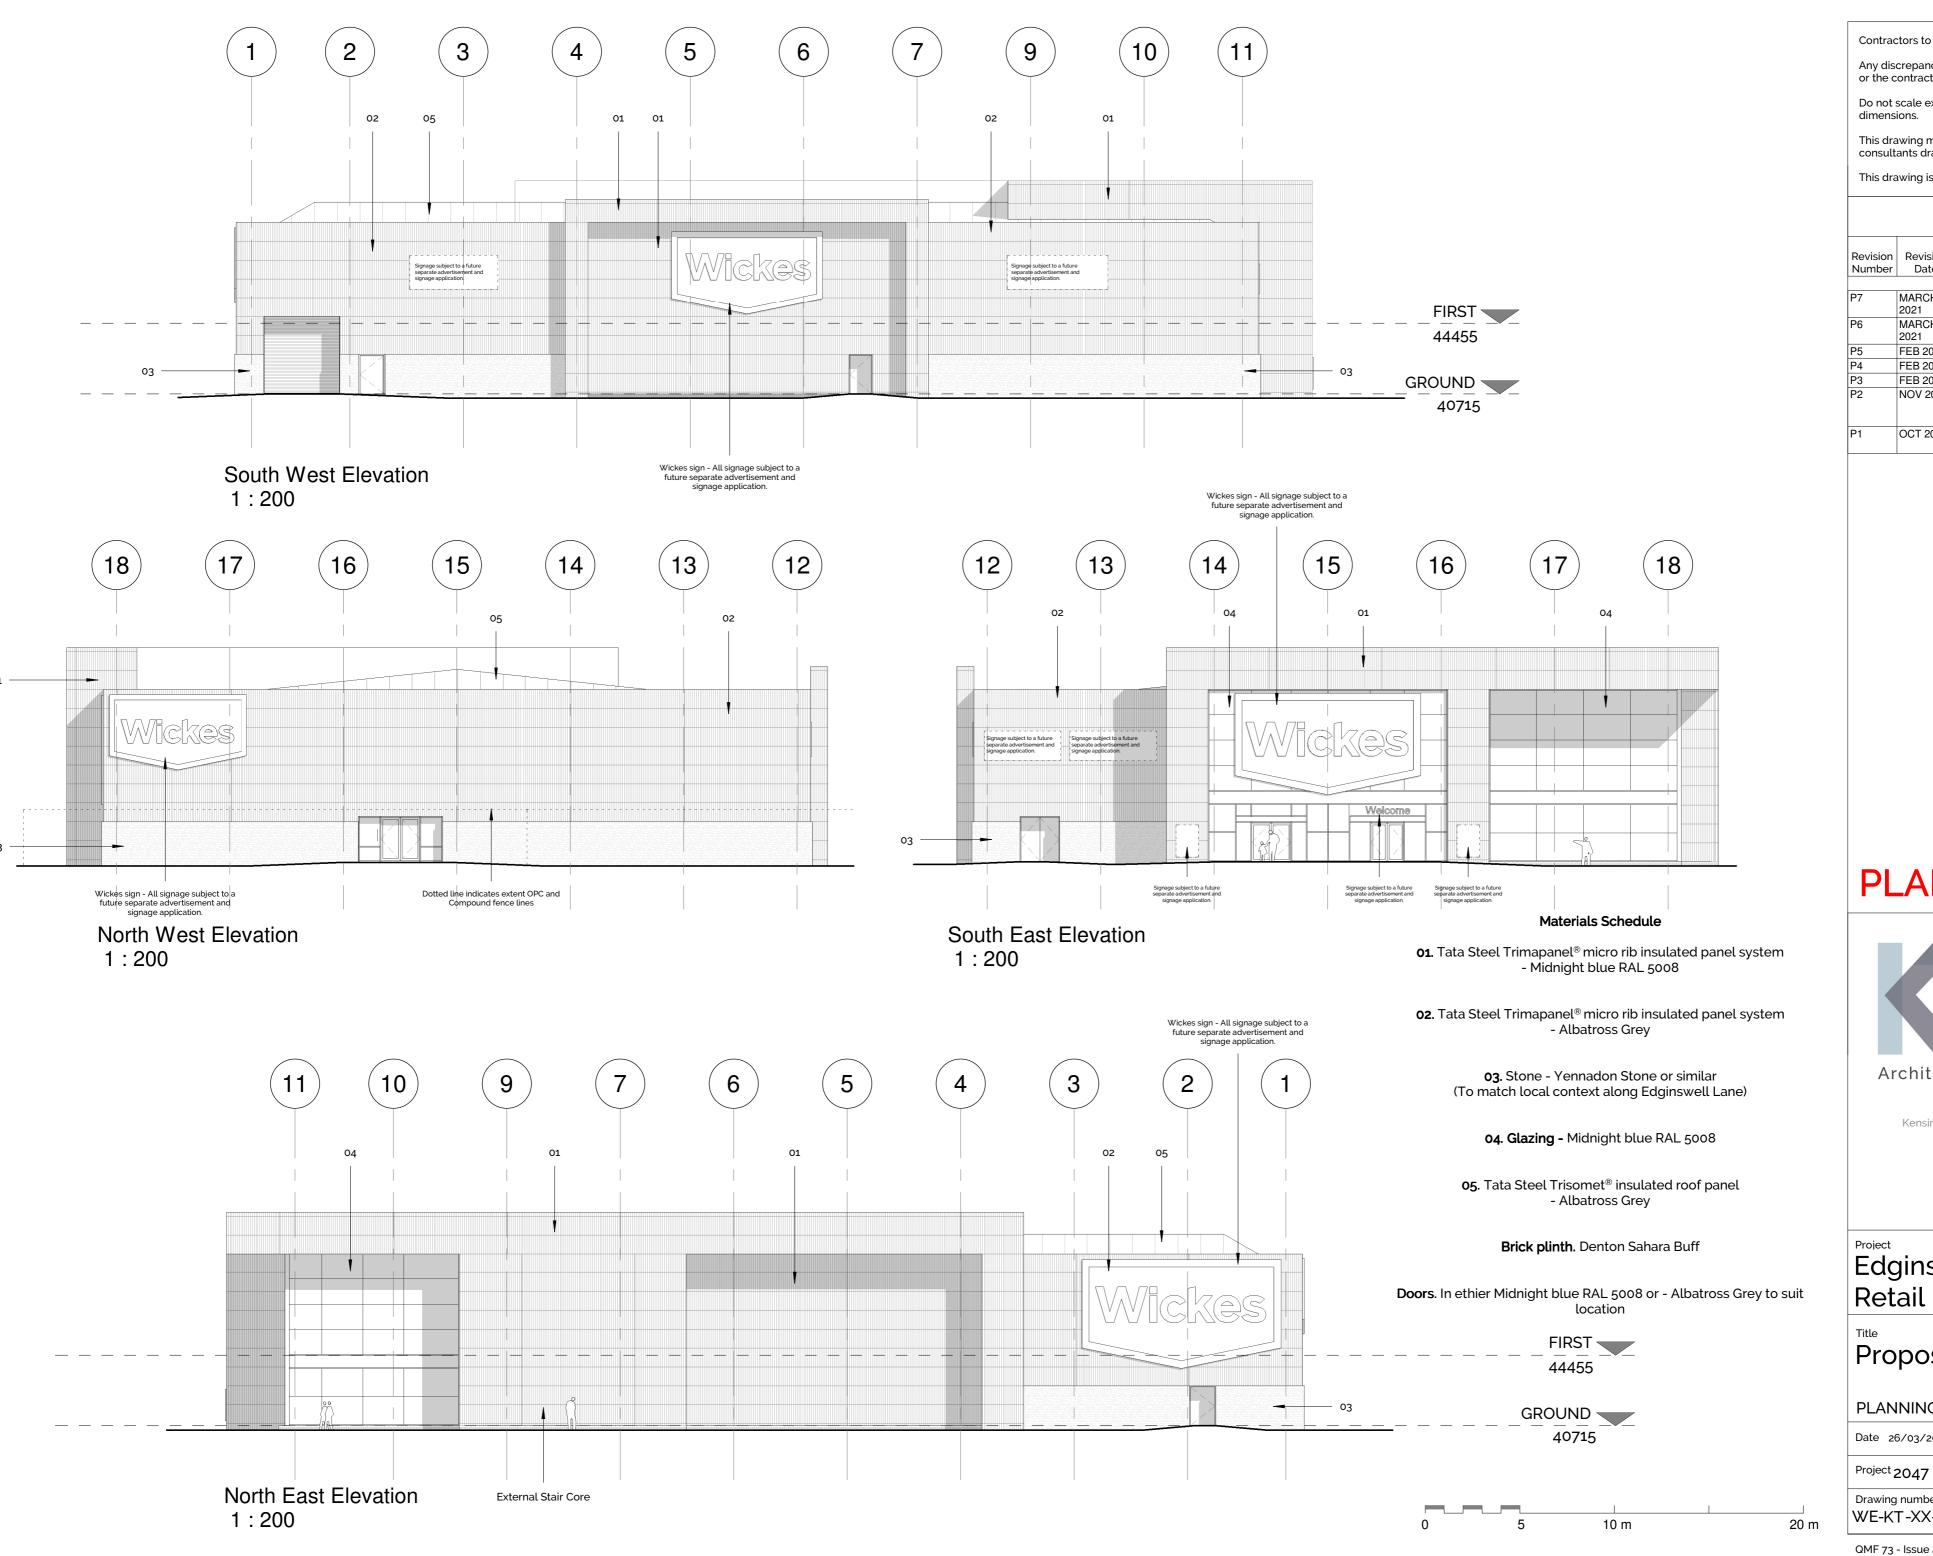

## Edginswell, Proposed Retail Unit

**Proposed Elevations** 

Author MC Checked by AC

Date 26/03/2021 09:22:34 Scale As indicated @ A2

Status Pre Construction

Drawing number

WE-KT-XX-XX-DR-A-2047-SK200-S0-P7