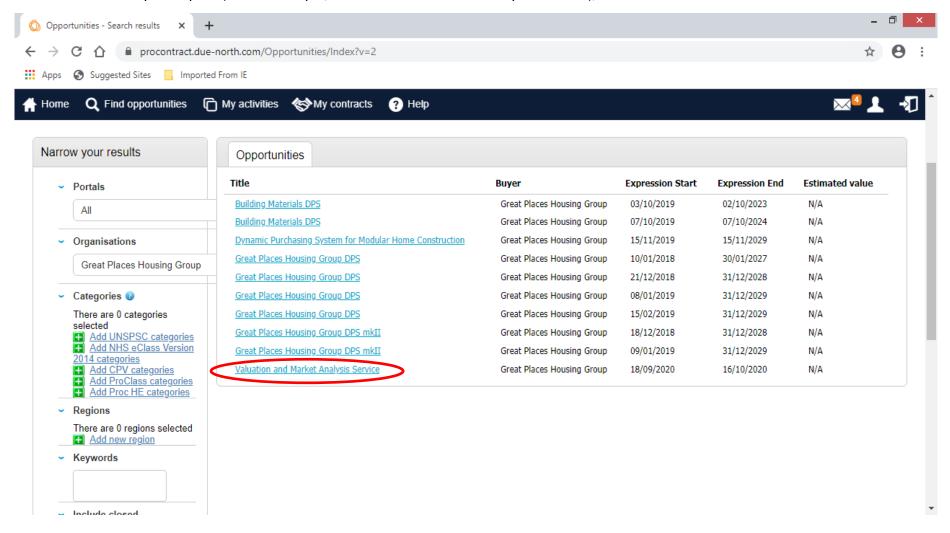

1. From your Home page as soon as you log in, click on 'Find Opportunities':

2. Go to 'Organisations' and find 'Great Places Housing Group'.

3. Find the ITT you require (in this example, 'Valuation and Market Analysis Service'), and click on it.