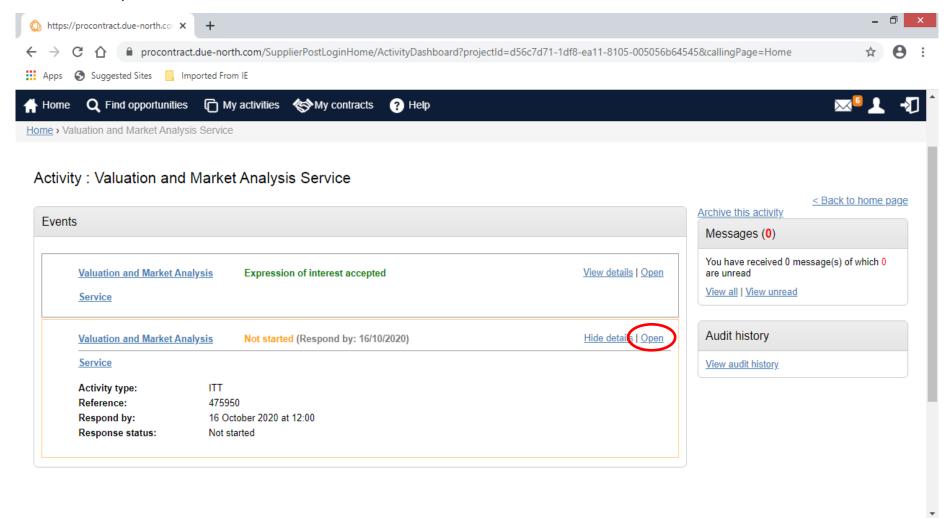

5. Select 'Open' for the ITT.

Click on 'Start my Response'. You can save your progress at any time.

Please note the deadline for the submission of your tender.

6. If you have already started a response, click on 'View Draft Response':