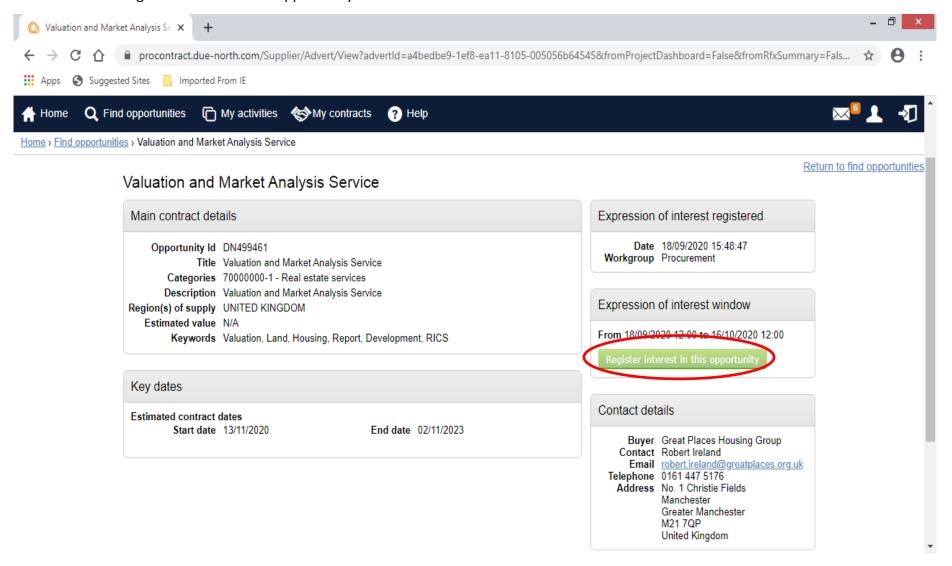

4. Click on 'Register Interest in this Opportunity':

You will be given the option to go straight to the ITT when you register your interest.

If you are logging in after this time, go to your Activities on the Home page, select 'Great Places Housing Group' as the buyer and click 'Go':