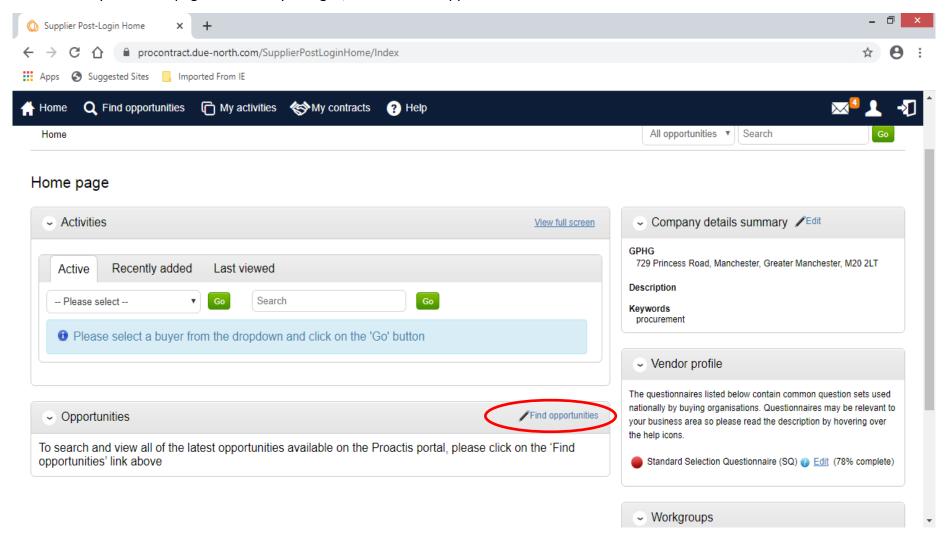

1. From your Home page as soon as you log in, click on 'Find Opportunities':

2. Go to 'Organisations' and find 'Great Places Housing Group'.

3. Find the ITT you require (in this example, 'Valuation and Market Analysis Service'), and click on it.