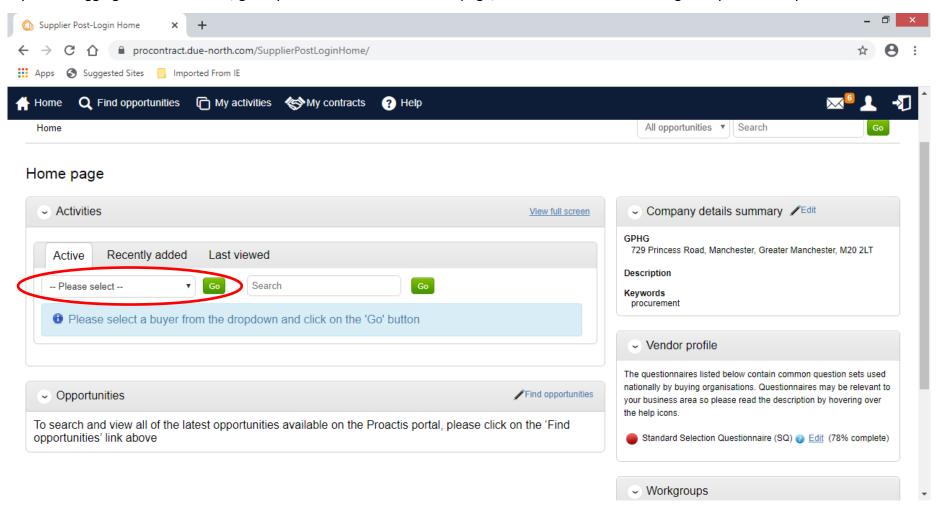

You will get a list of the ITTs you have registered interest in for this buyer. Find the ITT you want to work on (you may need to click on 'Next' to see the rest of the list) - in this case, 'Valuation and Market Analysis Services' – click on the link: