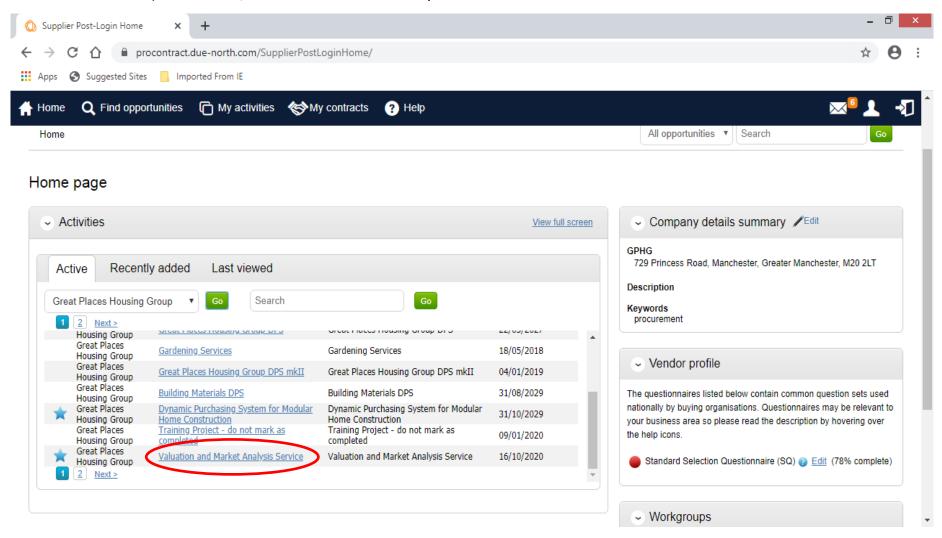

You will get a list of the ITTs you have registered interest in for this buyer. Find the ITT you want to work on (you may need to click on 'Next' to see the rest of the list) - in this case, 'Valuation and Market Analysis Services' – click on the link: