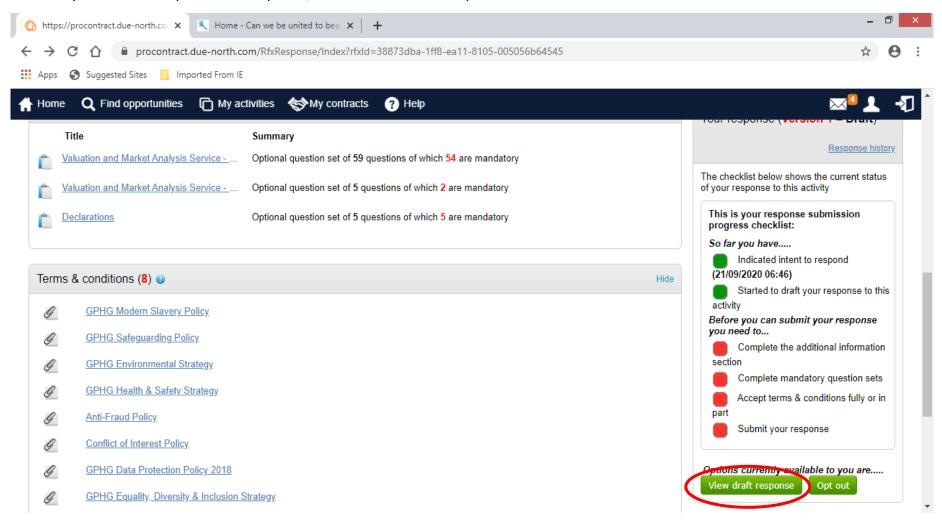

5. Select 'Open' for the ITT.

Click on 'Start my Response'. You can save your progress at any time.

Please note the deadline for the submission of your tender.

6. If you have already started a response, click on 'View Draft Response':