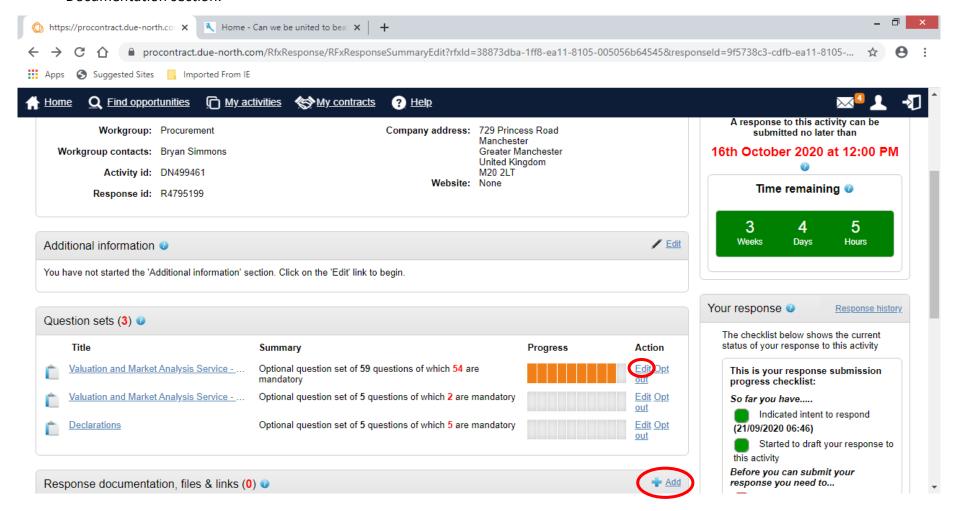

7. Click 'Edit' on each individual section. You can then access the procurement documents and the questions you must answer to complete your tender. If you are required to upload a document as part of your Tender (e.g. Pricing Schedule), click on 'Add' in the Response Documentation section.