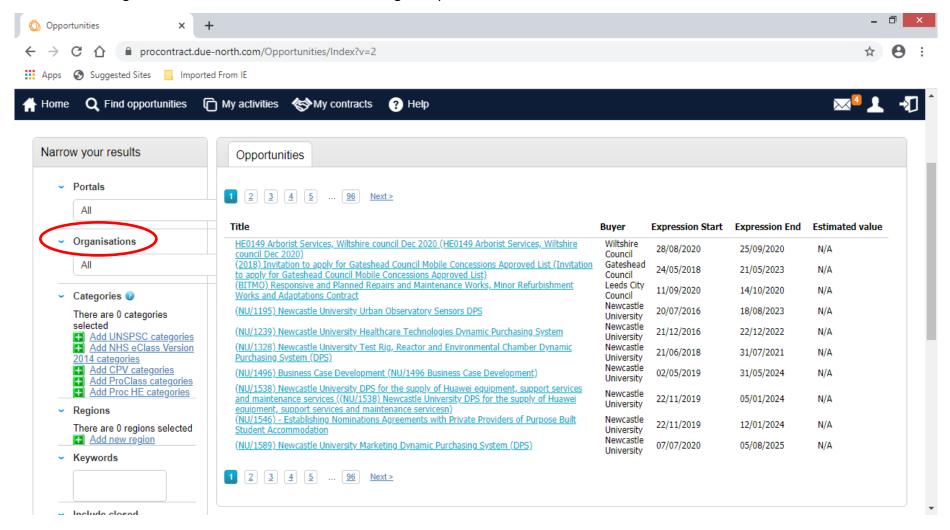

1. From your Home page as soon as you log in, click on 'Find Opportunities':

2. Go to 'Organisations' and find 'Great Places Housing Group'.

3. Find the ITT you require (in this example, 'Valuation and Market Analysis Service'), and click on it.