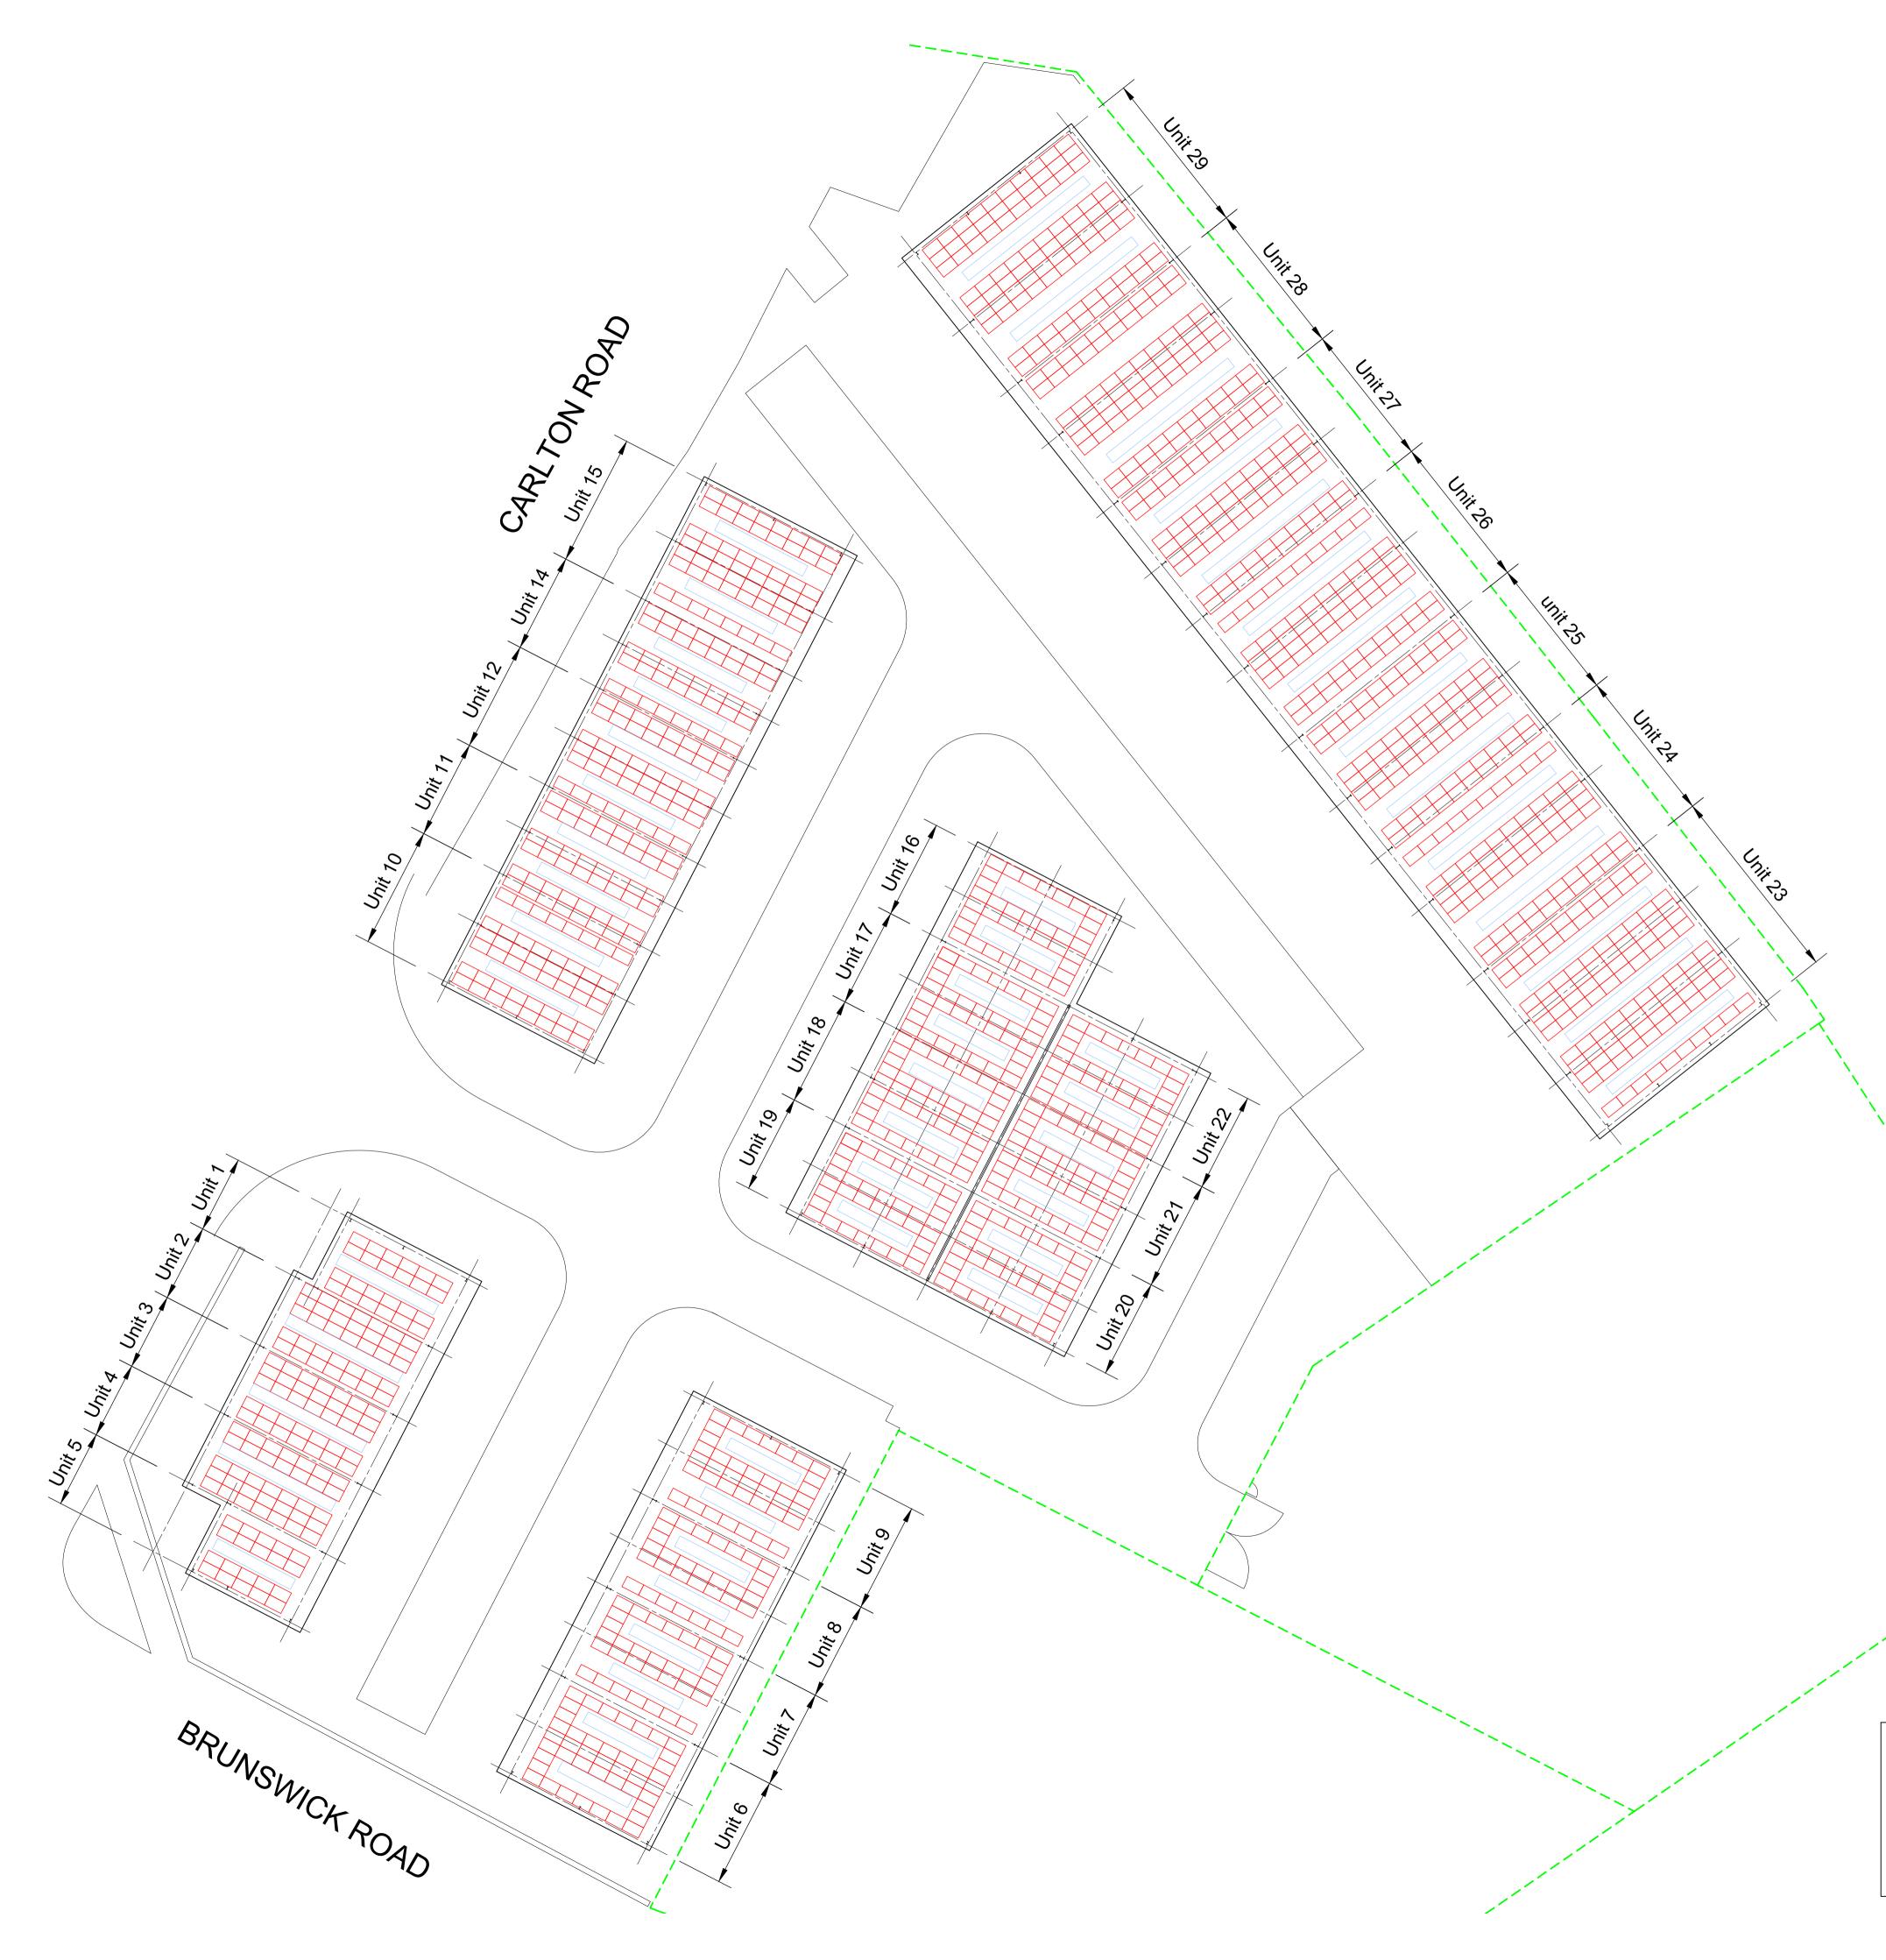

Suffolk House 154 High Street Sevenoaks Kent TN13 1XE UK UK: +44 (0)1732 740195 www.ctp-llp.com

Carlton Road, Buisiness Park, Ashford.

Project Title:

Drawing Numbe

Site Layout of PV Units.

| CDM 2015 RESIDUAL RISKS                                                                                                                                                                                                    |
|----------------------------------------------------------------------------------------------------------------------------------------------------------------------------------------------------------------------------|
| 1.<br>2.<br>3.<br>4.                                                                                                                                                                                                       |
| The above residual risks are for non-standard hazards.<br>It is assumed that a competent contractor familiar with<br>the construction of this type of work will be appointed<br>who will be aware of the standard hazards. |