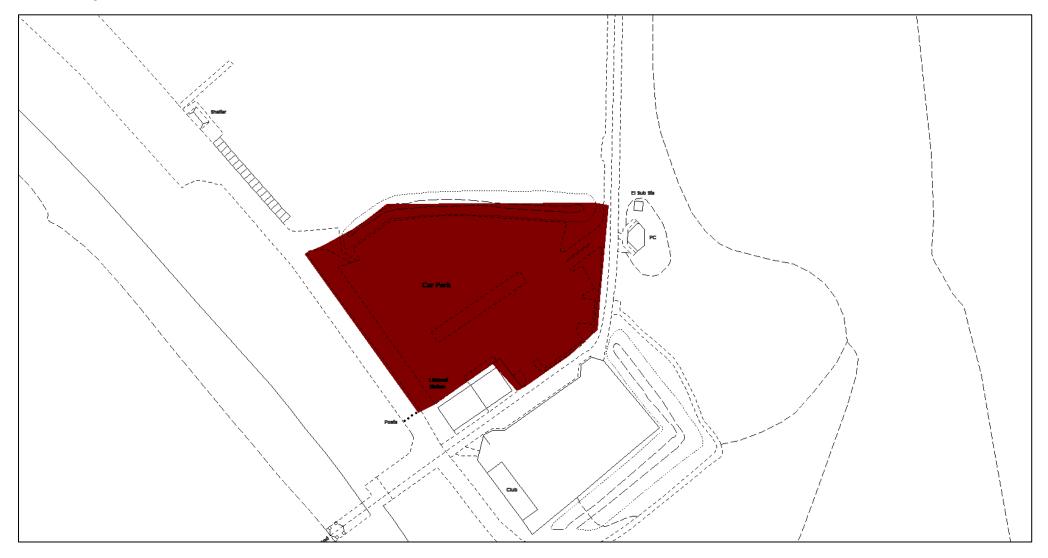

## Lot 2 - Gikicker Car Park

The shaded RED area shows the GBC wider ownership and does not define the final pitch area, which is to be decided together with the winning bidder prior to completing the licence agreement.