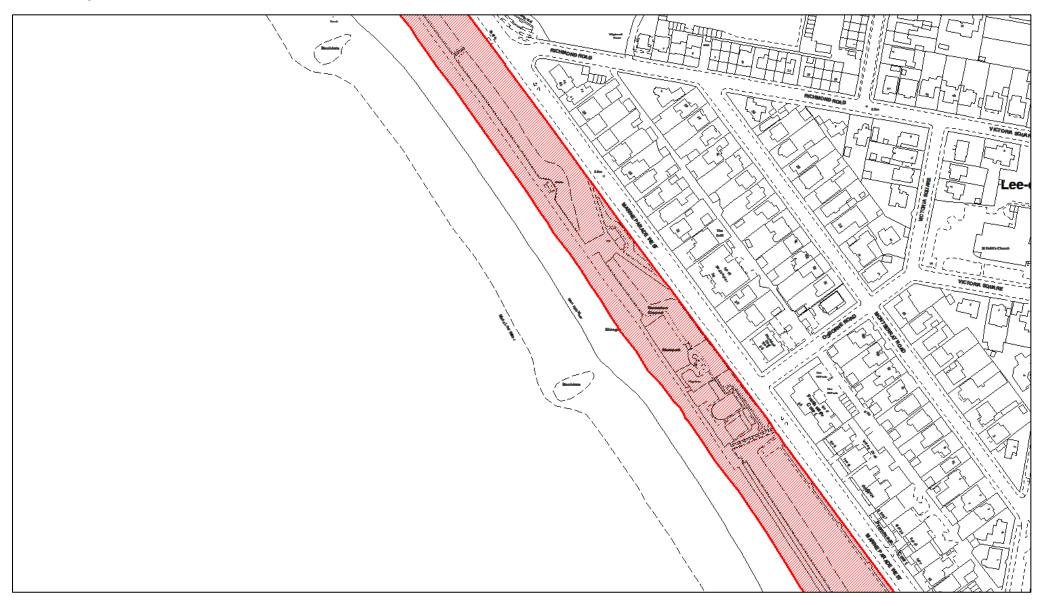

## Lot 3 - Lee On The Solent

The shaded RED area shows the GBC wider ownership and does not define the final pitch area, which is to be decided together with the winning bidder prior to completing the licence agreement.