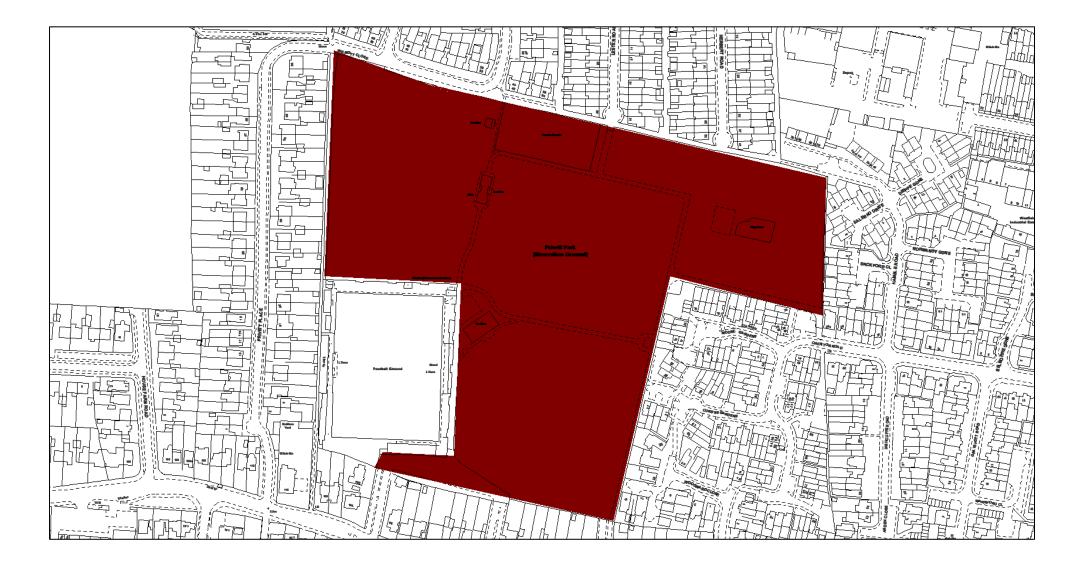

## Lot 1 - Privett Park

The shaded RED area shows the GBC wider ownership and does not define the final pitch area, which is to be decided together with the winning bidder prior to completing the licence agreement.