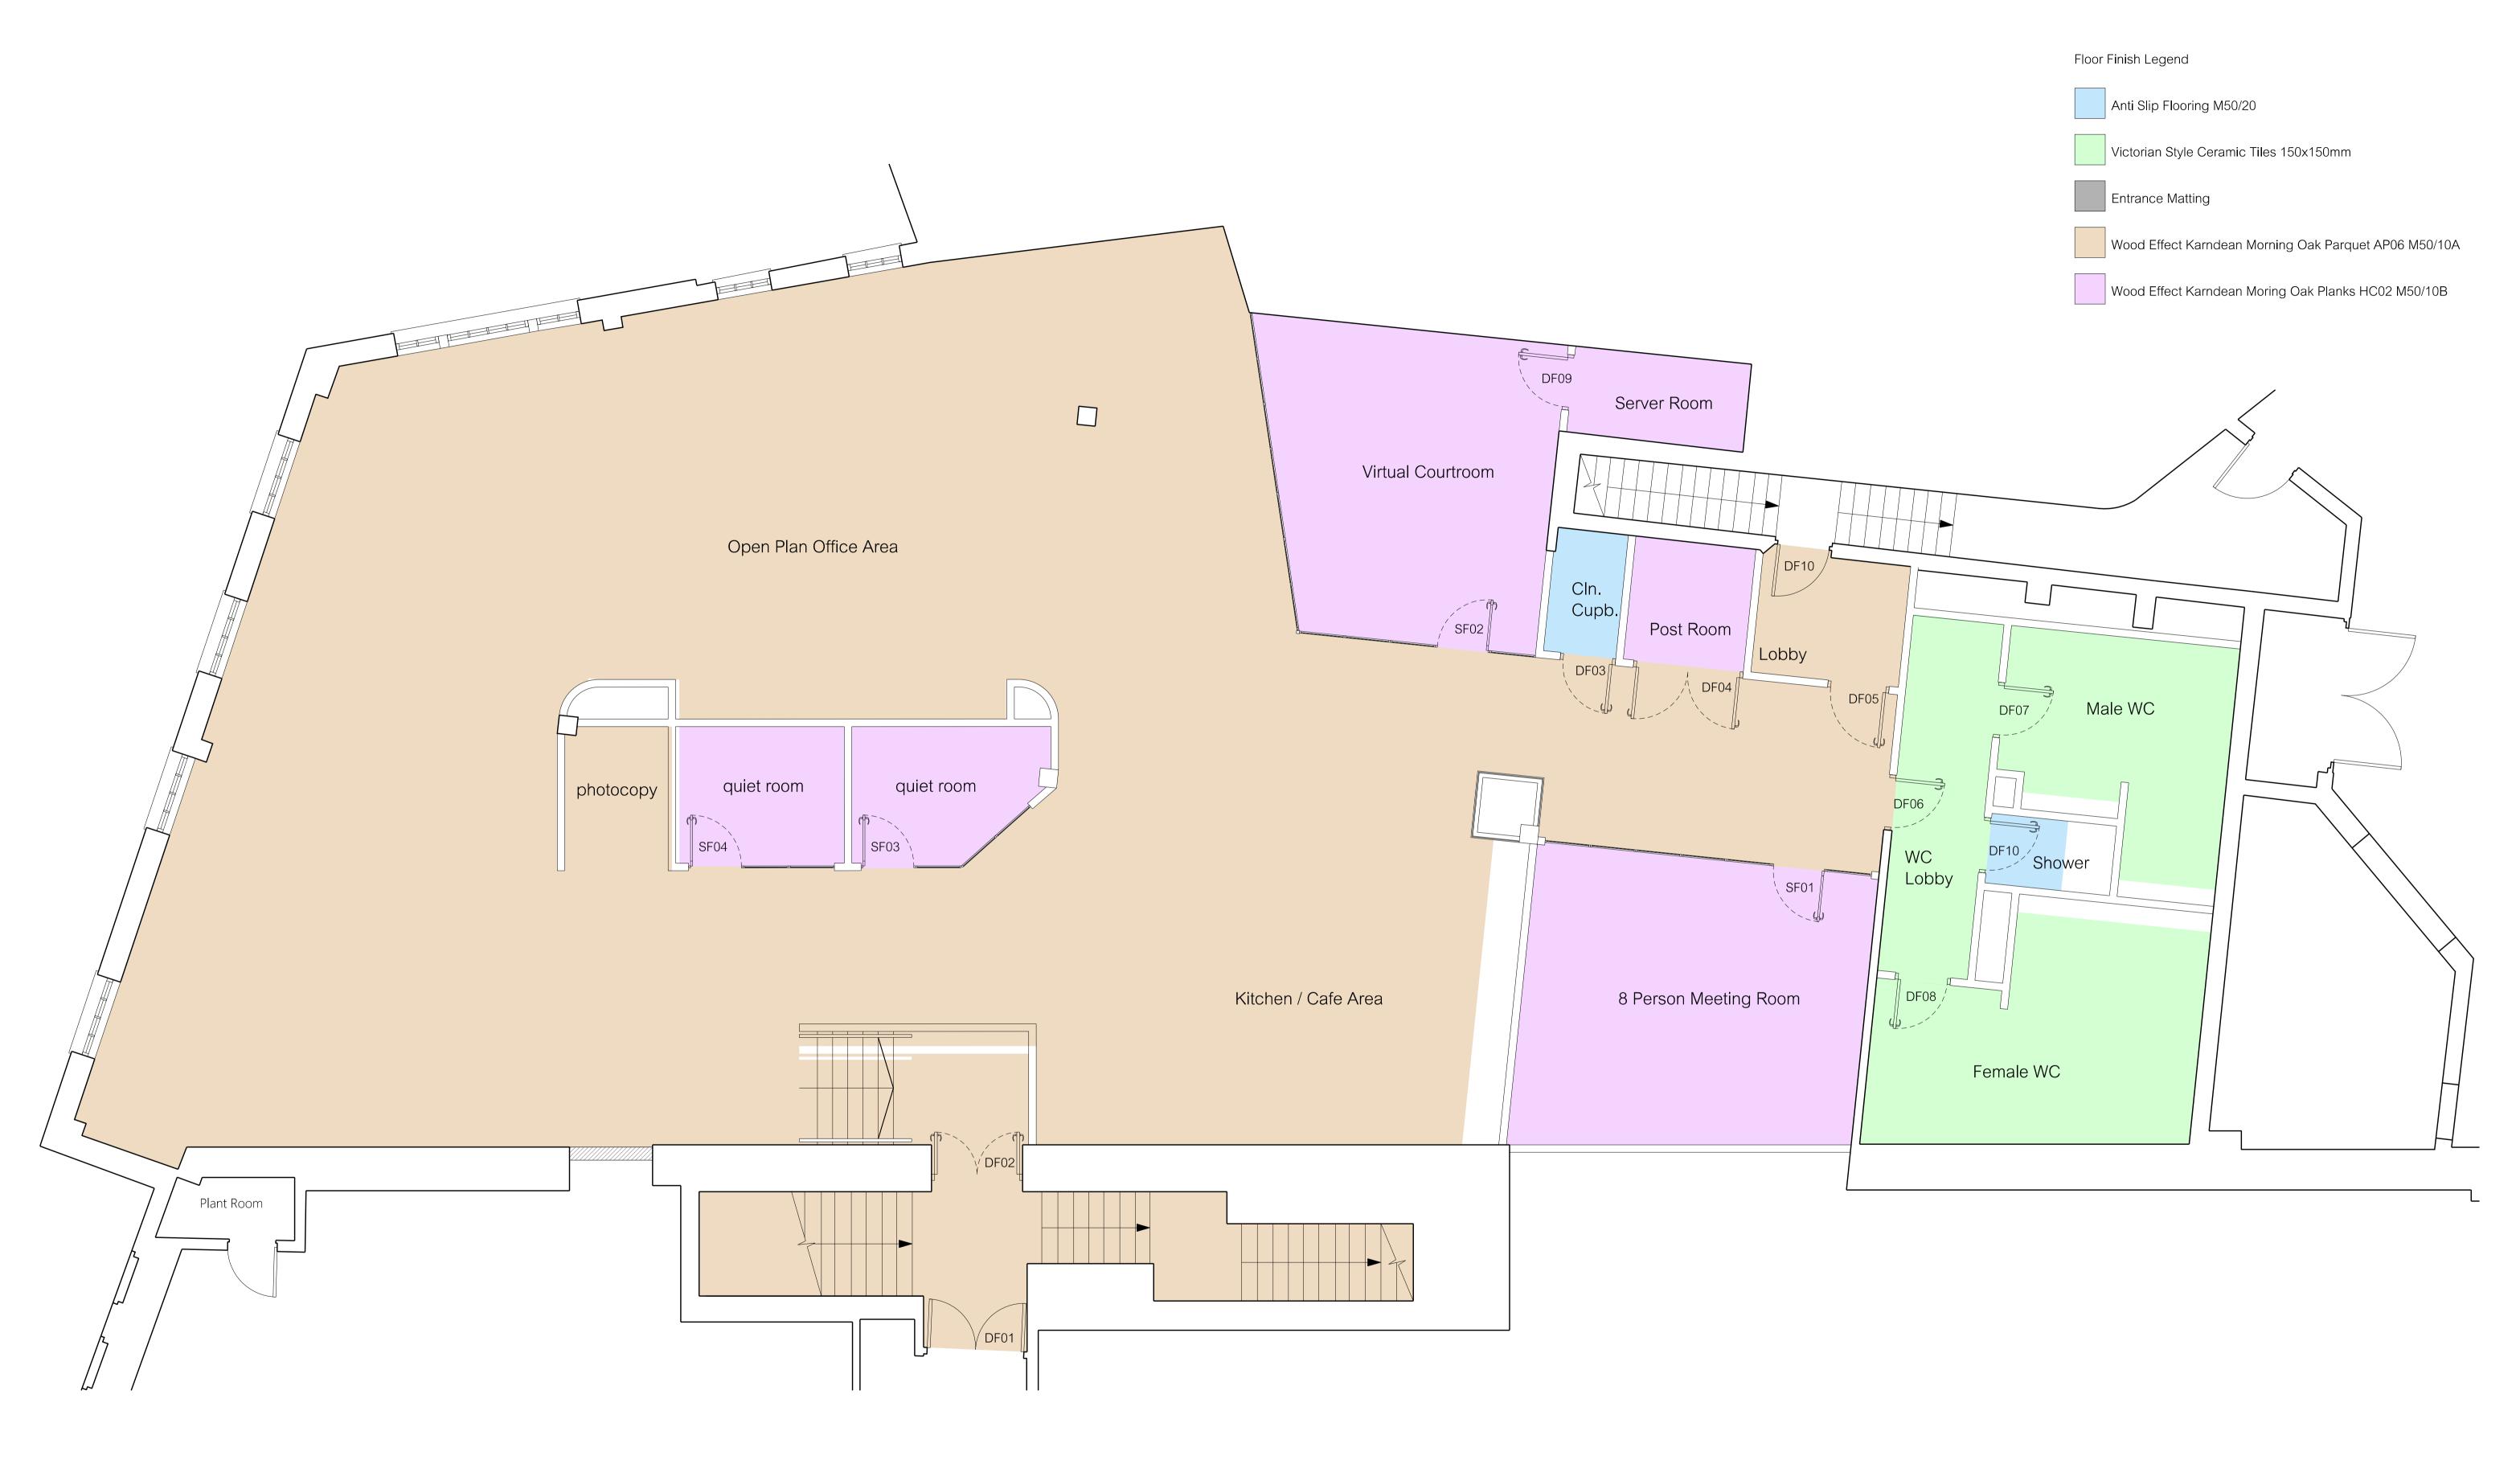

|                                        | TENDER ISSUE                                                                                                                                 |    | 27/09/21 |       |
|----------------------------------------|----------------------------------------------------------------------------------------------------------------------------------------------|----|----------|-------|
|                                        | revision                                                                                                                                     | by | date     | index |
| Cherwell District Council Brethertons  | GRAY BAYNES + SHEW                                                                                                                           |    |          |       |
| Castle Quay, Banbury                   | ARCHITECTS • SURVEYORS • CONSULTANTS • SINCE 1933                                                                                            |    |          |       |
| Proposed Floor Finishes<br>First Floor | St Thomas House • 6 Becket Street • Oxford OX1 1PP  t: 01865 505150 • f: 01865 246424 • e: info@gbsarchitects.co.uk • w: gbsarchitects.co.uk |    |          |       |