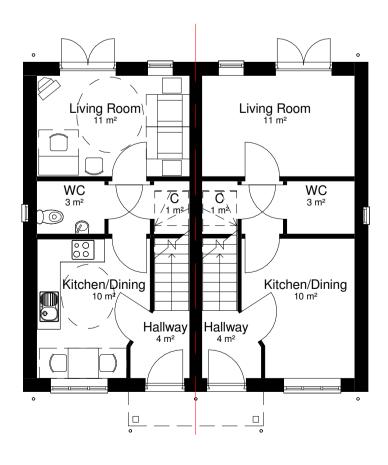

1B2P Houses Plots 1 - 4 GIA 65sqm / 700 sqft

**Roof** 1 : 100

**First Floor** 1 : 100

**Ground Floor** 1 : 100