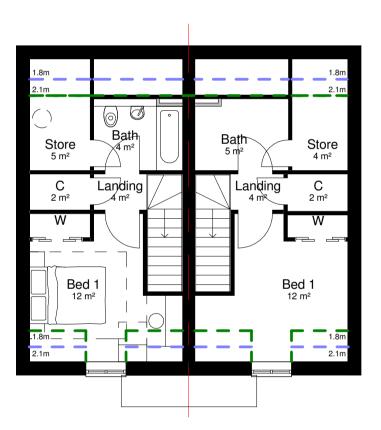

1B2P Houses Plots 1 - 4 GIA 65sqm / 700 sqft

**Roof** 1 : 100

**First Floor** 1 : 100

**Ground Floor** 1 : 100