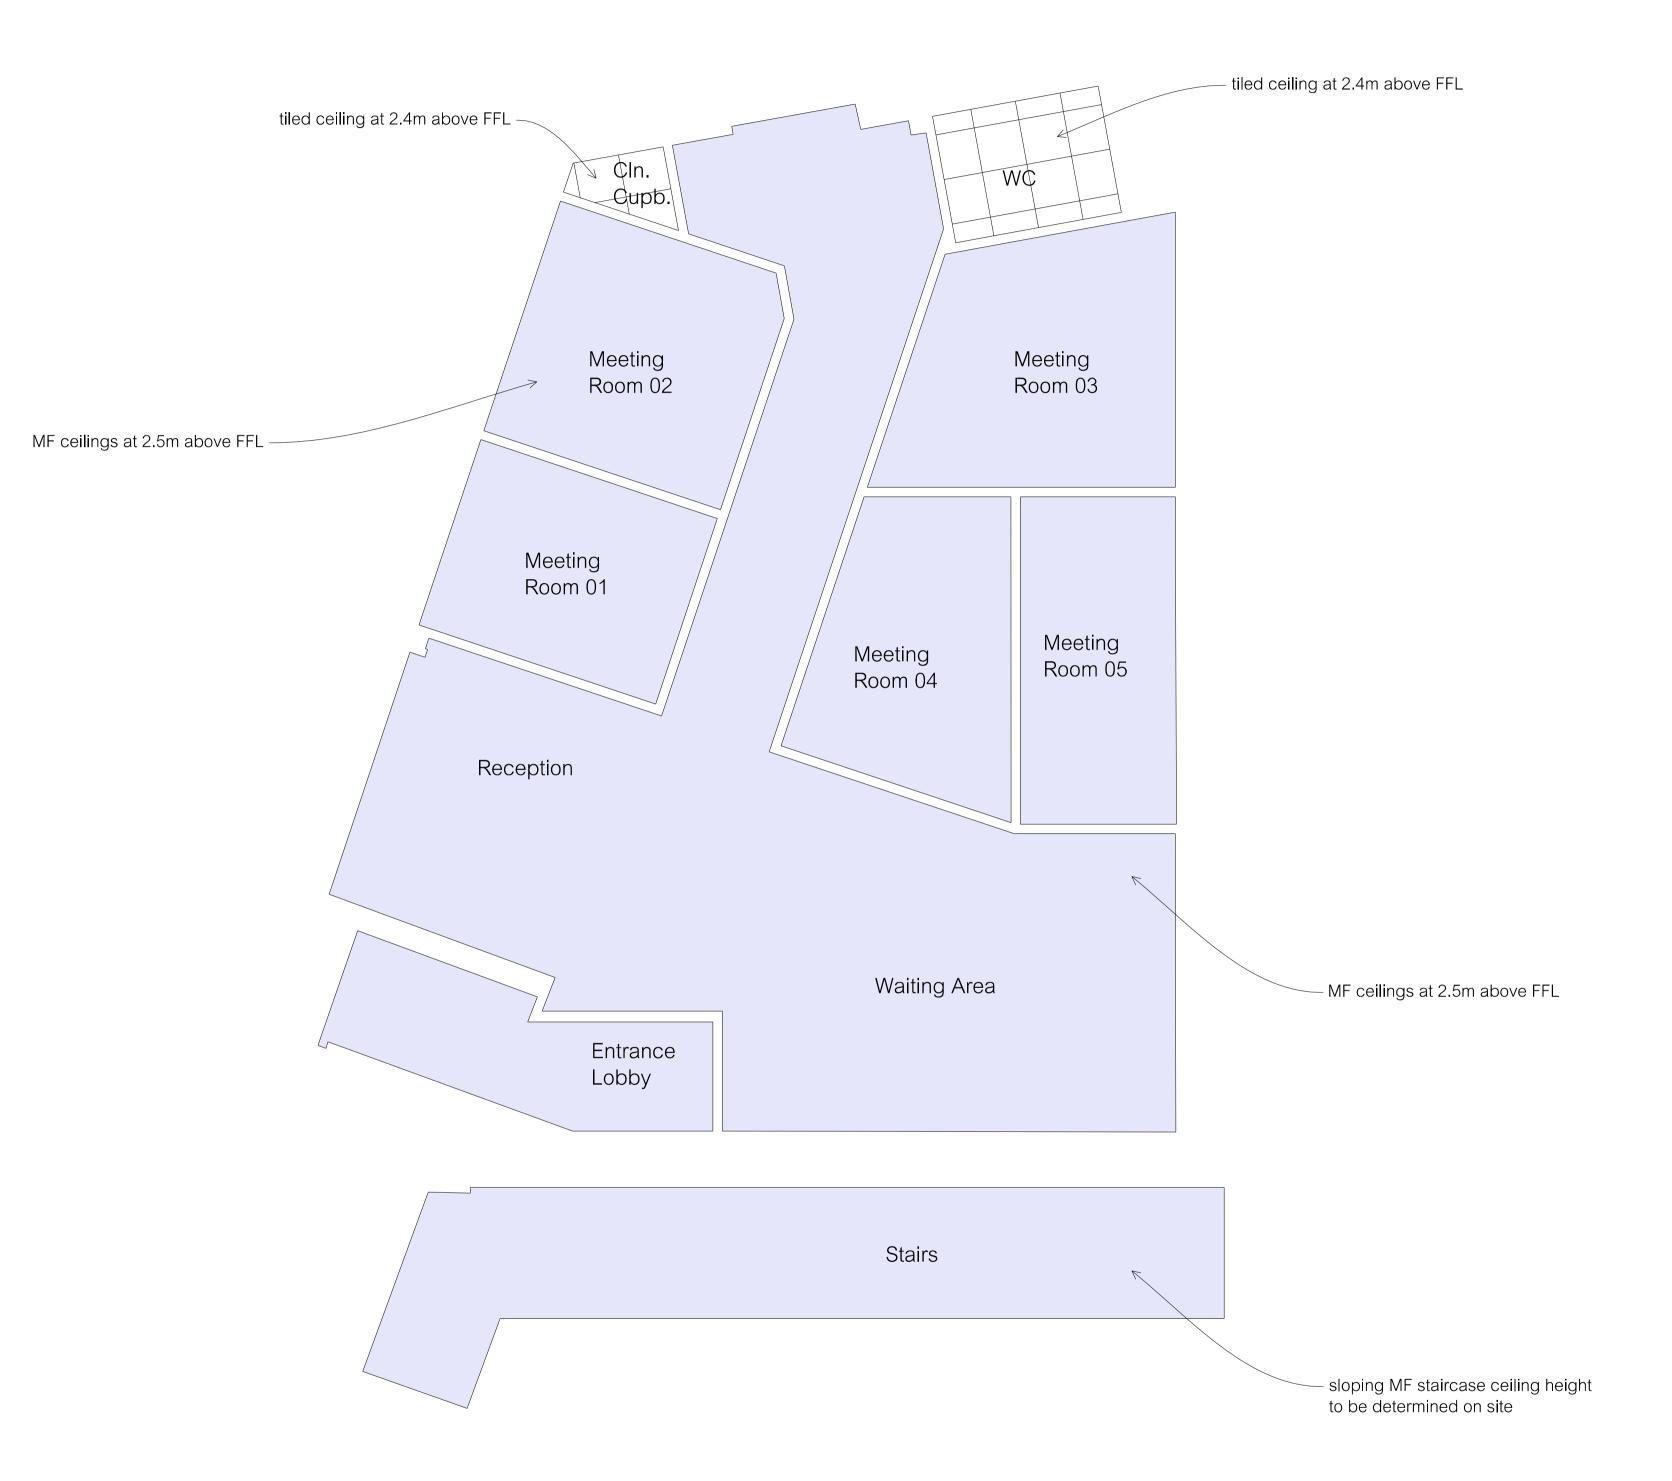

## Ceiling Finishes Legend

Castoline MF Ceiling as K10/50

Suspended ceiling system on metal framing as K10/51

## Notes:

Ceiling mounted services to be exposed below MF celing

|                                          | TENDER ISSUE                                                                                                                                   |    | 27/09/21 |       |  |
|------------------------------------------|------------------------------------------------------------------------------------------------------------------------------------------------|----|----------|-------|--|
|                                          | revision                                                                                                                                       | by | date     | index |  |
| Cherwell District Council<br>Brethertons | GRAY BAYNES + SHEW                                                                                                                             |    |          |       |  |
| Castle Quay, Banbury                     | ARCHITECTS • SURVEYORS • CONSULTANTS • SINCE 1933                                                                                              |    |          |       |  |
| Reflective Ceiling Plan<br>Ground Floor  | St Thomas House • 6 Becket Street • Oxford OX1 1PP<br>t: 01865 305130 • f: 01865 246424 • e: info@gbsarchitects.co.uk • w: gbsarchitects.co.uk |    |          |       |  |