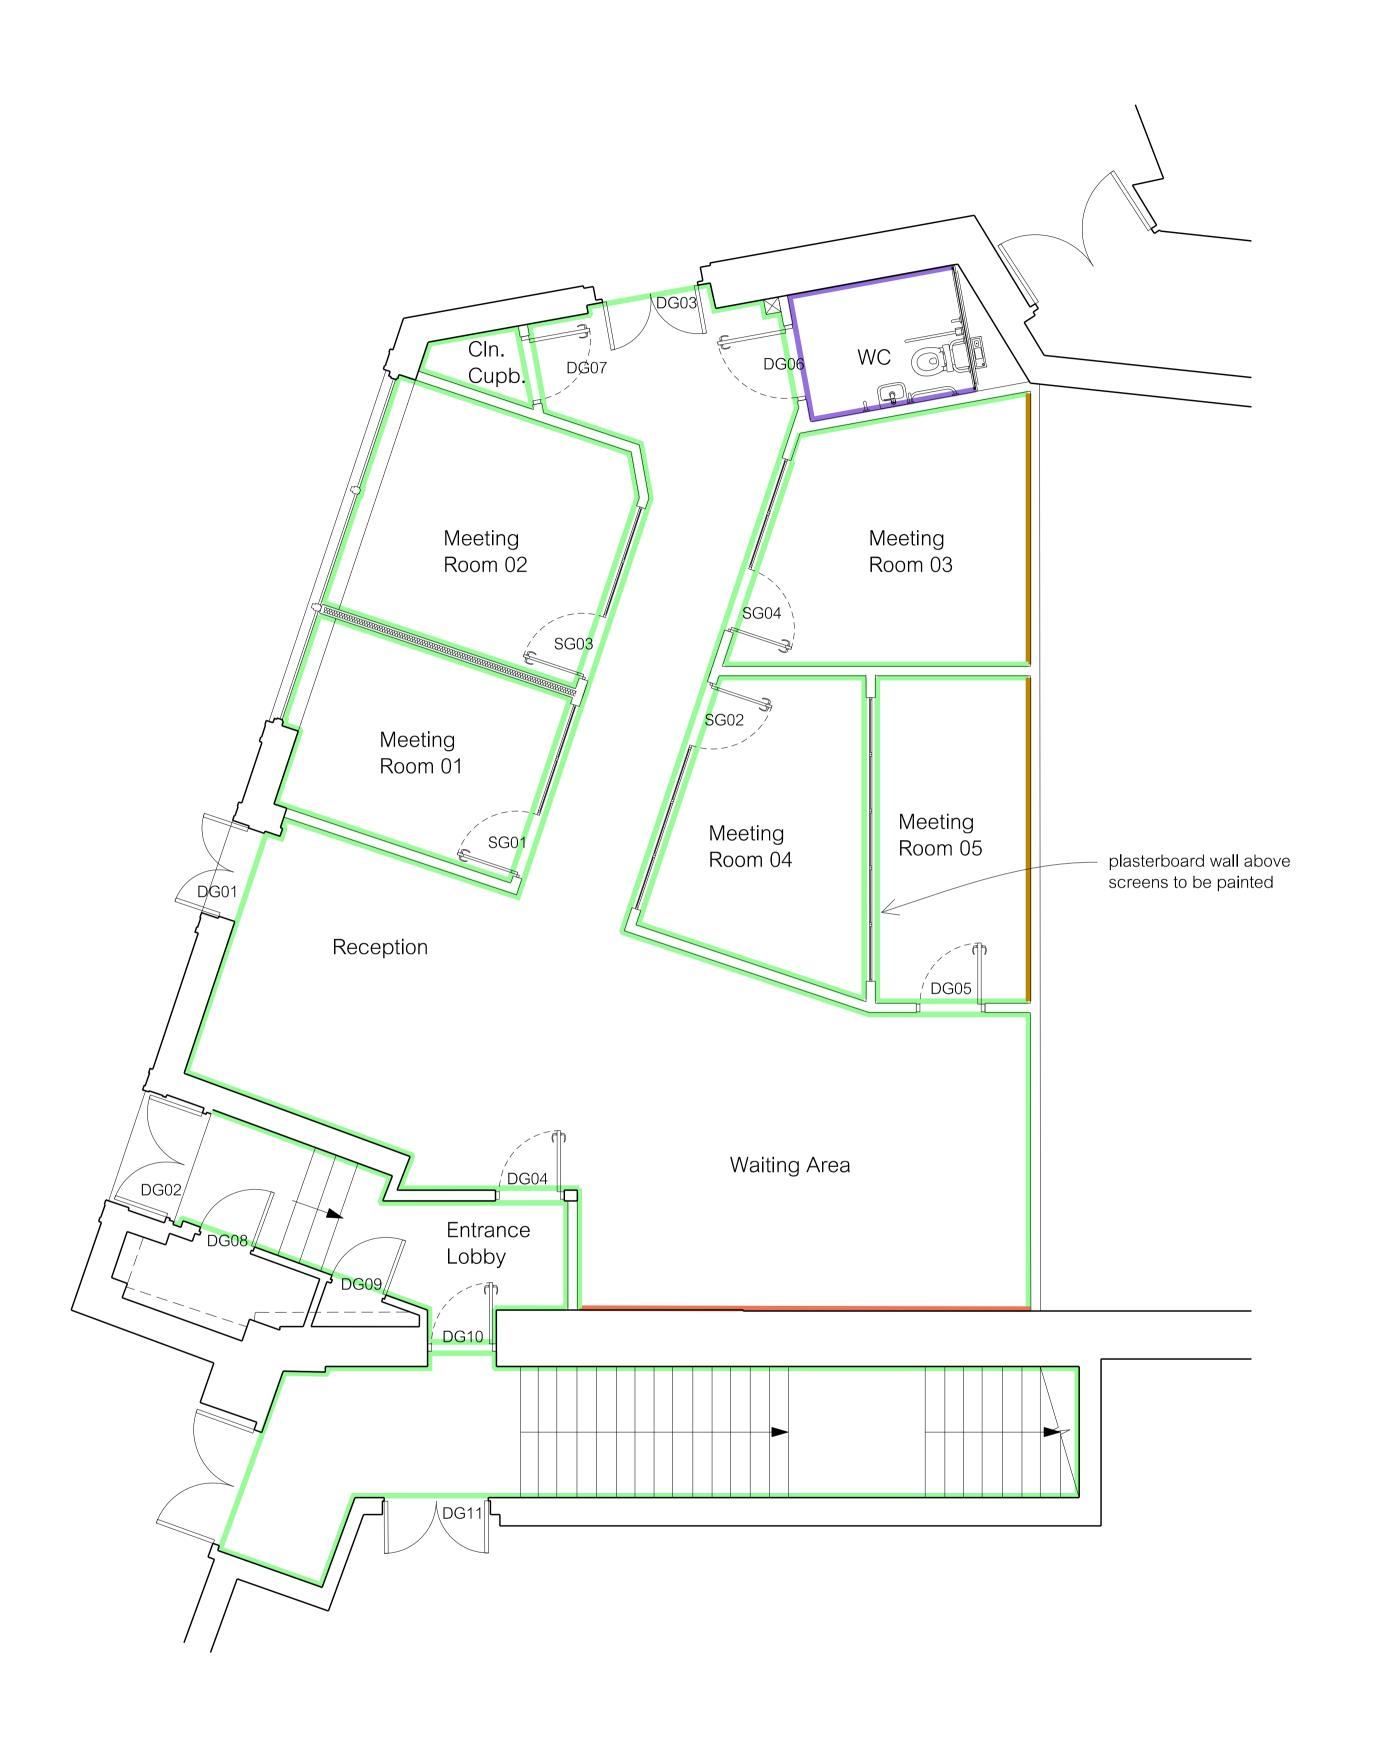

| Wa | II Finish Legend                                             |
|----|--------------------------------------------------------------|
|    | New and existing walls painted M60/10                        |
|    | New and existing walls eggshell / satin M60/14               |
|    | Existing brickwork walls made good / cleaned, natural finish |
|    | Acupanels, verticle timber slats K13/170                     |

|                                                          | TENDER ISSUE                                                                                                                                                                                    | 27/09   | 27/09/21 |  |
|----------------------------------------------------------|-------------------------------------------------------------------------------------------------------------------------------------------------------------------------------------------------|---------|----------|--|
|                                                          | revision                                                                                                                                                                                        | by date | index    |  |
| Cherwell District Council Brethertons                    | GRAY BAYN                                                                                                                                                                                       |         |          |  |
| Castle Quay, Banbury Proposed Wall Finishes Ground Floor | ARCHITECTS • SURVEYORS • CONSULTANTS • SINCE 1933  St Thomas House • 6 Becket Street • Oxford OX1 1PP  t: 01865 505130 • f: 01865 246424 • e: info@gbsarchitects.co.uk • w: gbsarchitects.co.uk |         |          |  |