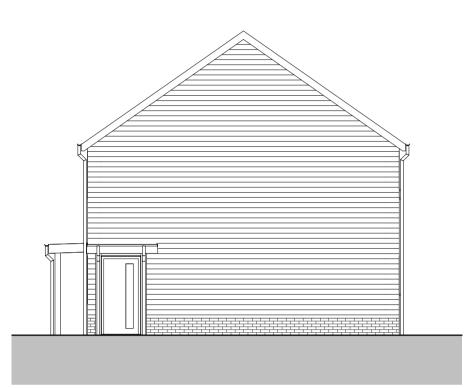

## 2B4P Houses - Plots 5, 6, 9, 10, 17 & 18 GIA 88sqm / 947sq feet

Scale 1:100 0 1 2 3 5m

First Floor
1:100

1:100

Ground Floor
1:100

**Front Elevation** 

Right Elevation
1:100

Left Elevation
1:100