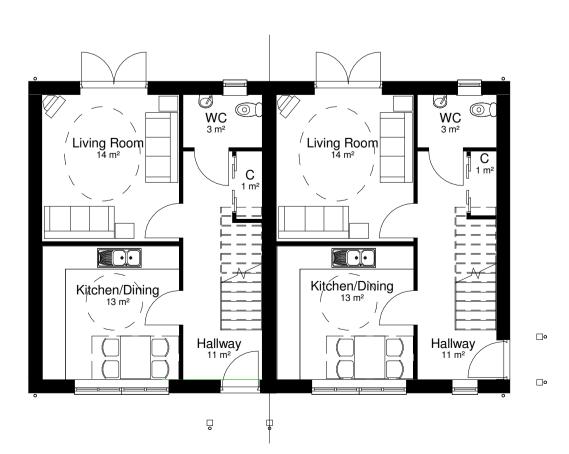

## 2B4P Houses - Plots 5, 6, 9, 10, 17 & 18 GIA 88sqm / 947sq feet

Scale 1:100 0 1 2 3 5m

First Floor
1:100

1:100

Ground Floor
1:100

**Front Elevation** 

Right Elevation
1:100

Left Elevation
1:100