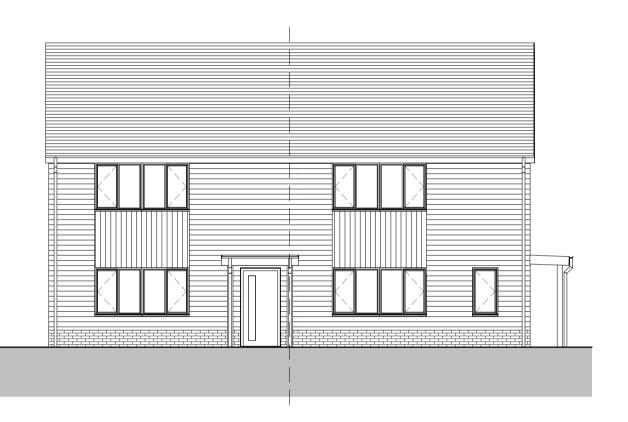

## 2B4P Houses - Plots 5, 6, 9, 10, 17 & 18 GIA 88sqm / 947sq feet

Scale 1:100 0 1 2 3 5m

First Floor
1:100

1:100

Ground Floor
1:100

**Front Elevation** 

Right Elevation
1:100

Left Elevation
1:100