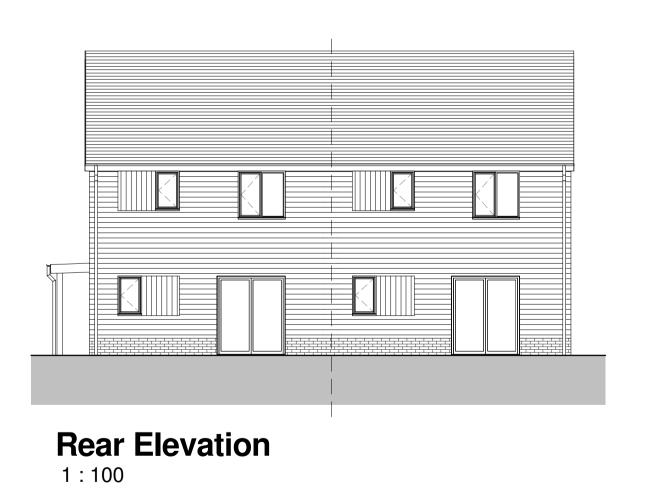

## 2B4P Houses - Plots 5, 6, 9, 10, 17 & 18 GIA 88sqm / 947sq feet

Scale 1:100 0 1 2 3 5m

First Floor
1:100

1:100

Ground Floor
1:100

**Front Elevation** 

Right Elevation
1:100

Left Elevation
1:100

Note:

- Plain tile roofing
- Facing bricks £600/thou
- -Traditional strip footings 1m depth

All dimensions to be verified on site by GENERAL CONTRACTOR and any work or setting out or preparing shop drawings.