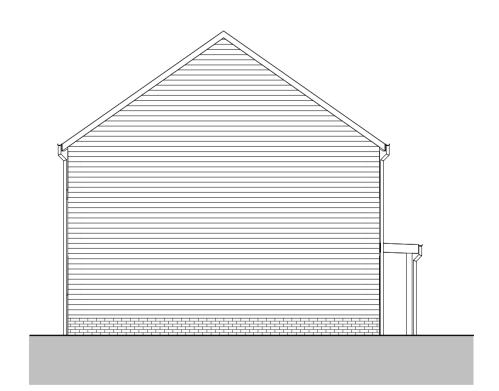

## 2B4P Houses - Plots 5, 6, 9, 10, 17 & 18 GIA 88sqm / 947sq feet

Scale 1:100 0 1 2 3 5m

First Floor
1:100

1:100

Ground Floor
1:100

**Front Elevation** 

Right Elevation
1:100

Left Elevation
1:100