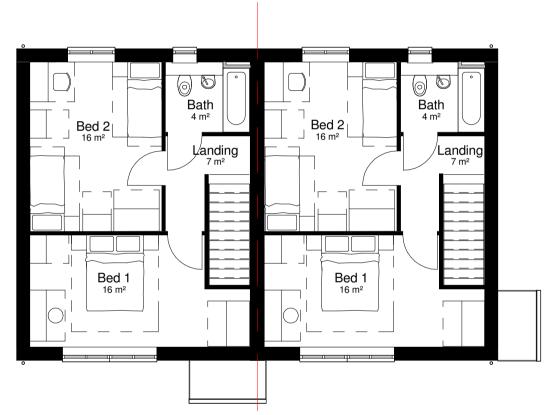

## 2B4P Houses - Plots 5, 6, 9, 10, 17 & 18 GIA 88sqm / 947sq feet

Scale 1:100 0 1 2 3 5m

First Floor
1:100

1:100

Ground Floor
1:100

**Front Elevation** 

Right Elevation
1:100

Left Elevation
1:100