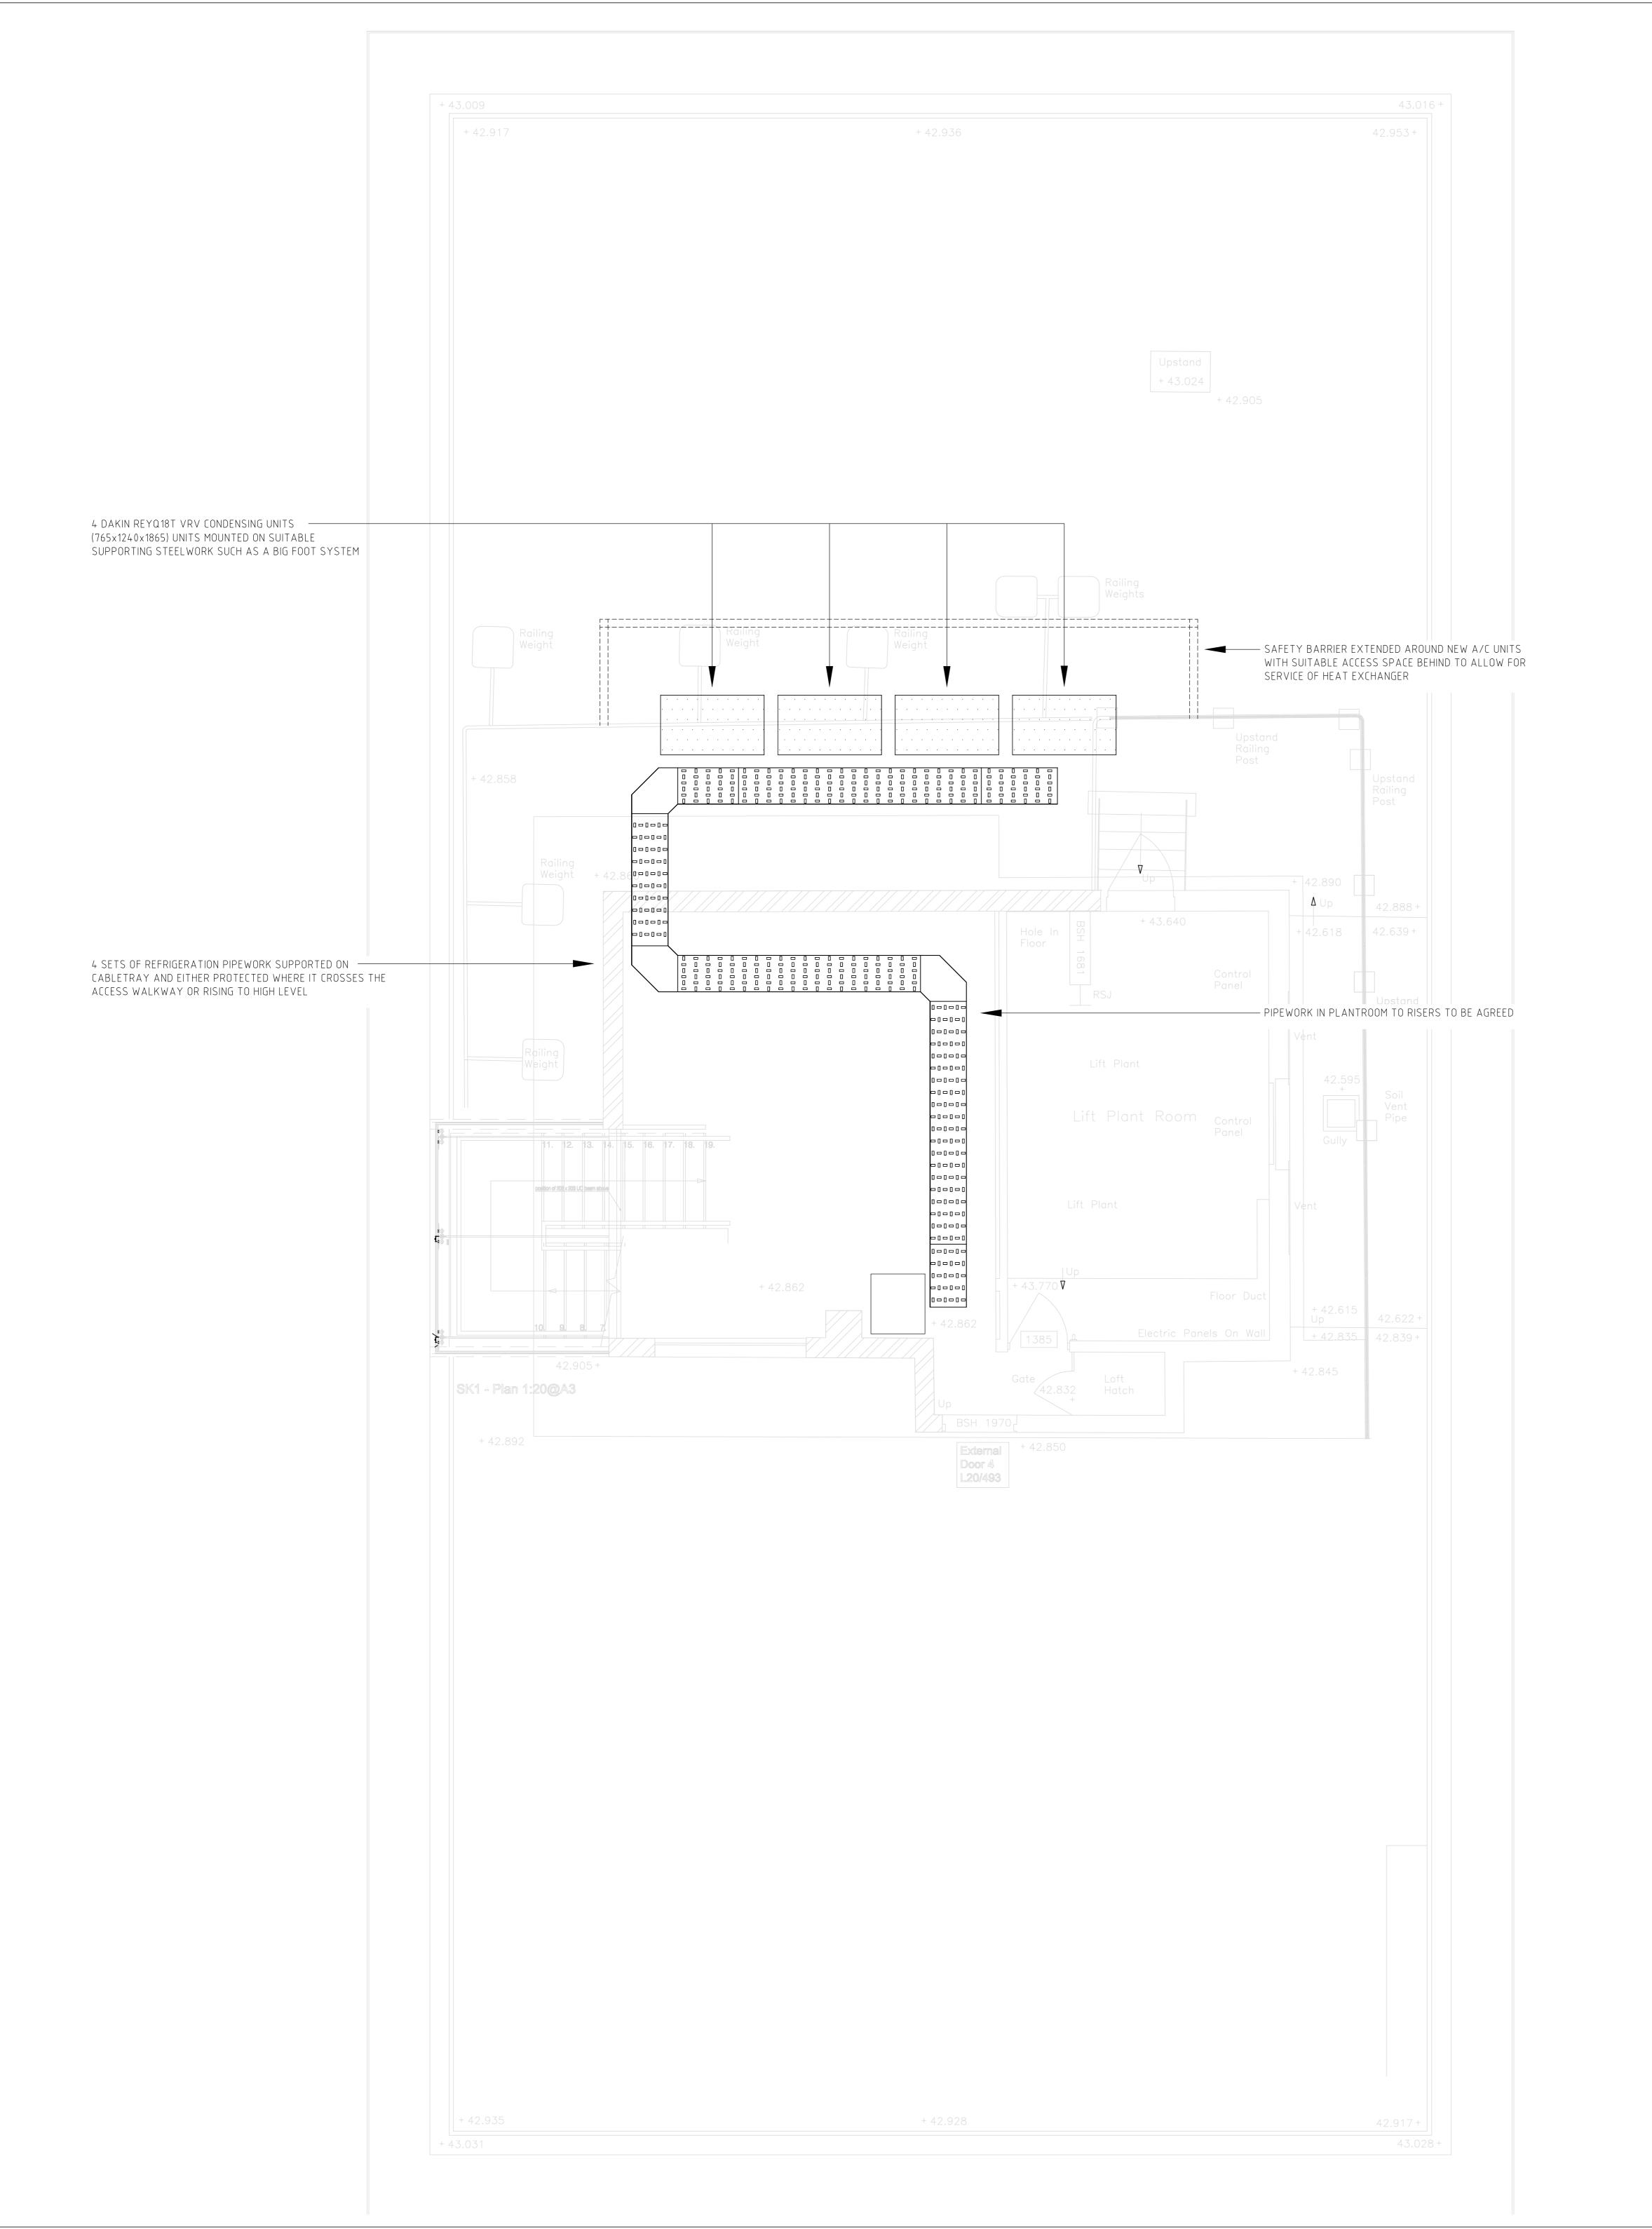

- 1. THIS DRAWING SHALL BE READ IN CONJUNCTION WITH ANY RELEVANT STRUCTURAL, ARCHITECTURAL AND CONSULTANTS DRAWINGS.
- 2. THIS DRAWING SHALL BE READ IN CONJUNCTION WITH THE SERVICES SPECIFICATIONS.
  - 3. ALL DIMENSIONS STATED IN mm.
- 4. ALL PIPEWORK SIZES SHOWN ON DRAWING ARE SUBJECT TO MATERIAL SELECTION.
- 5. IN ALL CASES WHERE PIPES PASS THROUGH WALLS AND FLOORS THE SERVICES CONTRACTOR SHALL PROVIDE BUILD-IN SLEEVES.
- 6. GAPS AROUND SERVICES PENETRATIONS ARE TO BE FIRE STOPPED WITH INTUMESCANT MASTIC SEALANT.

PLEASE NOTE: ALL SETTING OUT TO BE DETERMINED ON SITE

| Cadref:- | Drawn | Checked | Scale   |
|----------|-------|---------|---------|
| JRS      | JRS   | SCB     | 1:50@A1 |

49-59 OLD STREET AC LAYOUT ROOF LEVEL LAYOUT

SCB 06/11/17

Chkd Date

| Job number |     | Sto | atus | Drawii | ng | No   | Re |
|------------|-----|-----|------|--------|----|------|----|
| 17710      | ۸ ( | `   | \    |        | 1  | 1 () |    |