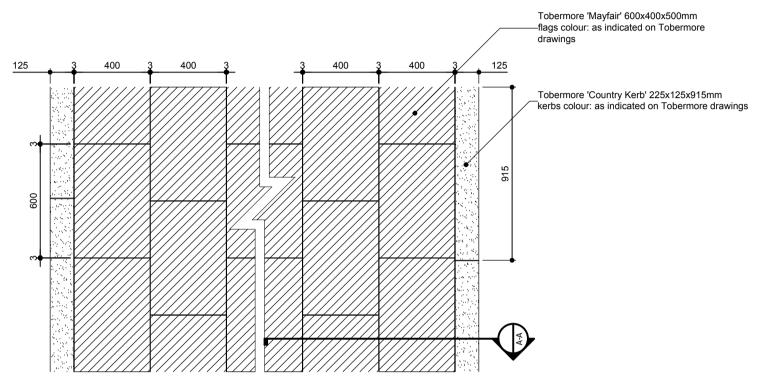

SETTING OUT OF TACTILE FLAG INTERFACE @1:20

SETTING OUT OF FLAG PATH @1:20

Rev Date Description XX XX:XX:XX XXXX

Arcus Consulting LLP Wakefield 0192 466 9000 Liverpool 0151 708 1080

Manchester 0161 905 3222 Cambridge 0122 325 7706 Newcastle 0191 272 5781 info@arcus.uk.com