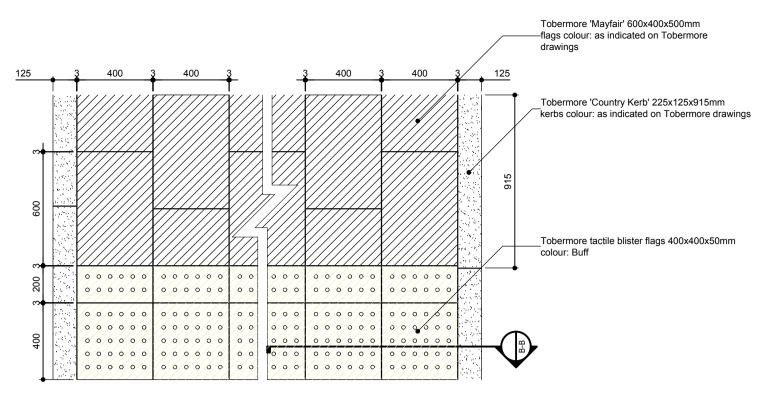

SETTING OUT OF TACTILE FLAG INTERFACE @1:20

SETTING OUT OF FLAG PATH @1:20

Rev Date Description XX XX:XX:XX XXXX

Arcus Consulting LLP Wakefield 0192 466 9000 Liverpool 0151 708 1080

Manchester 0161 905 3222 Cambridge 0122 325 7706 Newcastle 0191 272 5781 info@arcus.uk.com