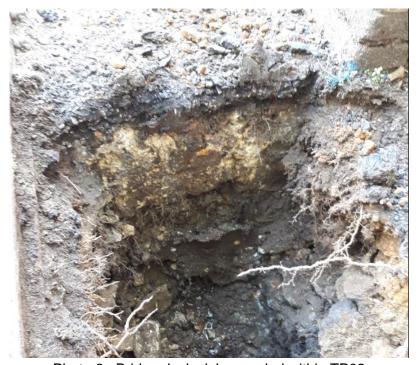

Photo 1: TP01 prior to excavation.

Photo 2: TP01 track bed

Photo 3: Bridge deck slab revealed within TP01

Photo 4 TP01 arisings

Photo 4: TP02 prior to excavation

Photo 5: Track bed revealed within TP02

Photo 6: Bridge deck slab revealed within TP02