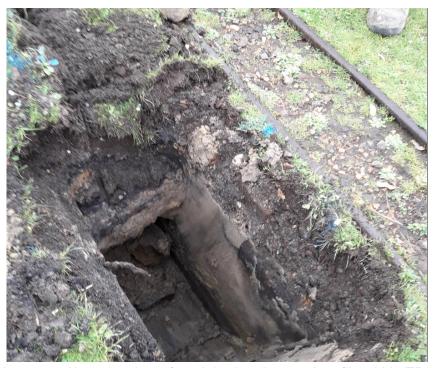

Photo 7: TP03 prior to excavation.

Photo 8: Groundwater within TP03

Photo 9: TP03 arisings.

Photo 10: Track bed revealed within TP04

Photo 11: TP04 arisings

Photo 12: Track bed revealed within TP05

Photo13: Groundwater revealed withinTP05