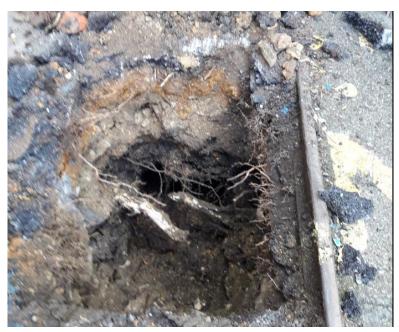

Photo 1: TP01 prior to excavation.

Photo 2: TP01 track bed

Photo 3: Bridge deck slab revealed within TP01

Photo 4 TP01 arisings

Photo 4: TP02 prior to excavation

Photo 5: Track bed revealed within TP02

Photo 6: Bridge deck slab revealed within TP02