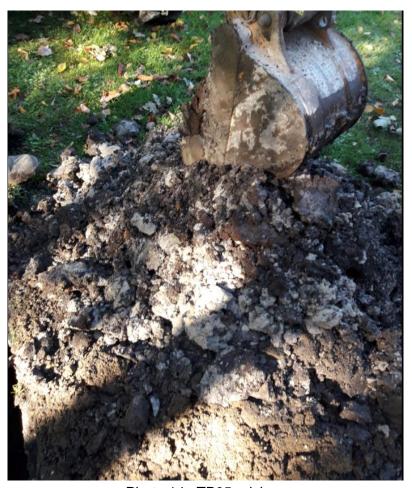

Photo 1: TP01 prior to excavation.

Photo 2: TP01 track bed

Photo 3: Bridge deck slab revealed within TP01

Photo 4 TP01 arisings

Photo 4: TP02 prior to excavation

Photo 5: Track bed revealed within TP02

Photo 6: Bridge deck slab revealed within TP02