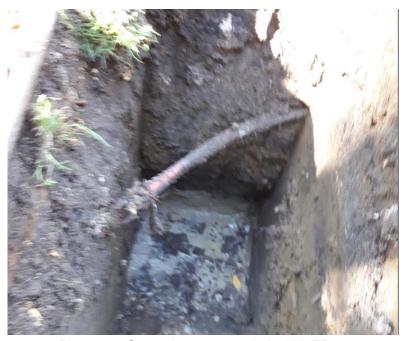

Photo 1: TP01 prior to excavation.

Photo 2: TP01 track bed

Photo 3: Bridge deck slab revealed within TP01

Photo 4 TP01 arisings

Photo 4: TP02 prior to excavation

Photo 5: Track bed revealed within TP02

Photo 6: Bridge deck slab revealed within TP02