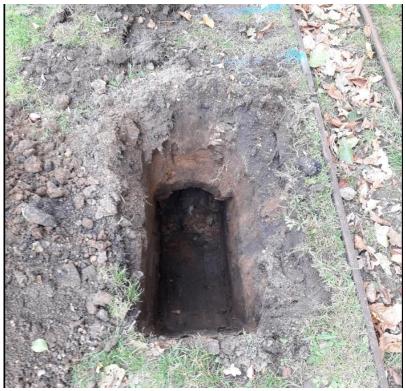

Photo 1: TP01 prior to excavation.

Photo 2: TP01 track bed

Photo 3: Bridge deck slab revealed within TP01

Photo 4 TP01 arisings

Photo 4: TP02 prior to excavation

Photo 5: Track bed revealed within TP02

Photo 6: Bridge deck slab revealed within TP02