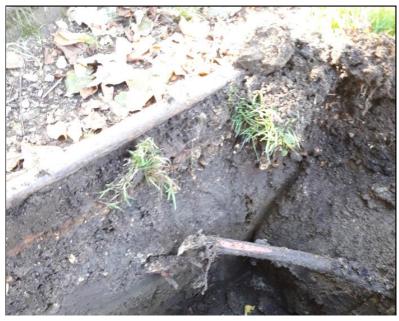

Photo 1: TP01 prior to excavation.

Photo 2: TP01 track bed

Photo 3: Bridge deck slab revealed within TP01

Photo 4 TP01 arisings

Photo 4: TP02 prior to excavation

Photo 5: Track bed revealed within TP02

Photo 6: Bridge deck slab revealed within TP02