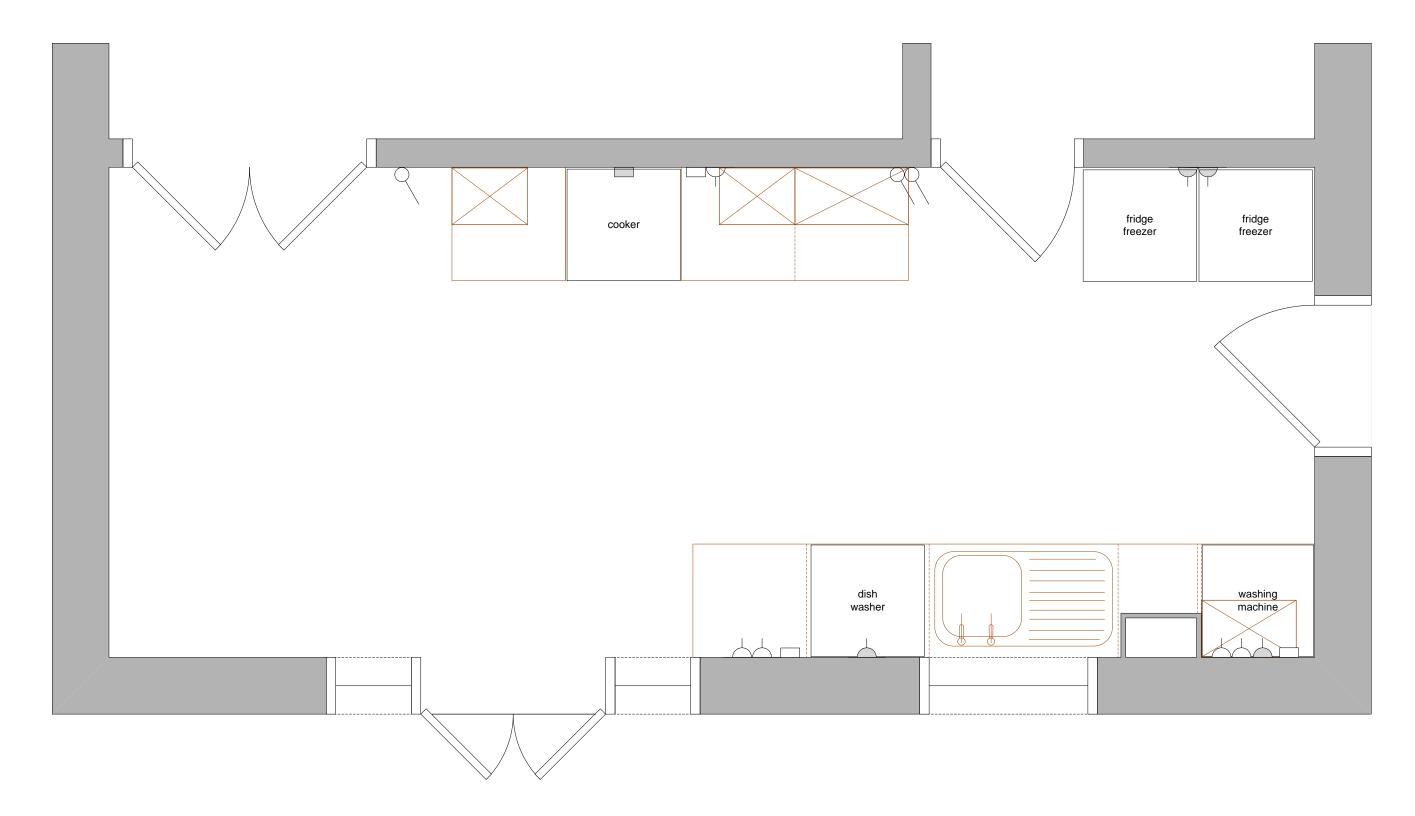

| Client: Lydia Rowlands    | Address:                                         | 26 Causeley Road,<br>Bucknall, ST2 9HL | Layout: Existing    |  |  |
|---------------------------|--------------------------------------------------|----------------------------------------|---------------------|--|--|
| OT: Elizabeth Clapp       | Housing Surveyor: Peter Coombs Tel: 01782 232317 |                                        |                     |  |  |
| Project: Kitchen layout   |                                                  |                                        |                     |  |  |
| Scale: 1:20 (print on A3) | <b>Survey:</b> 07/09/20                          | Dwg Date: 11/09/20                     | Dwg Ref: DFG2422/01 |  |  |