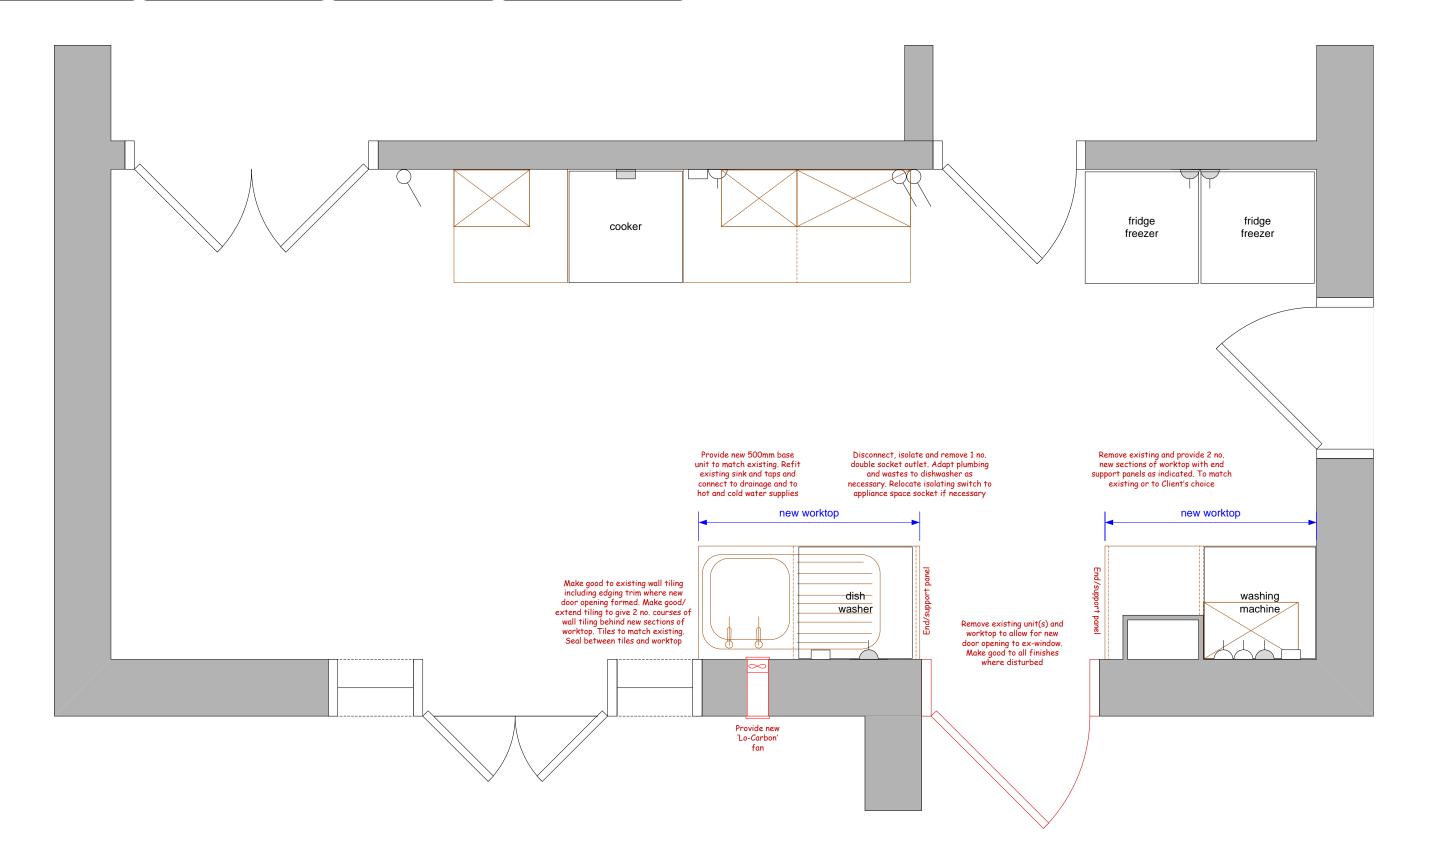

| Client: Lydia Rowlands    | Address:       | 26 Causeley Road,<br>Bucknall, ST2 9HL           | Layout: Proposed   |  |  |
|---------------------------|----------------|--------------------------------------------------|--------------------|--|--|
| OT: Elizabeth Clapp       |                | Housing Surveyor: Peter Coombs Tel: 01782 232317 |                    |  |  |
| Project: Kitchen layout   |                |                                                  |                    |  |  |
| Scale: 1:20 (print on A3) | Version: Draft | Dwg Date: 14/09/20 D                             | wg Ref: DFG2422/02 |  |  |

## NOTE TO CONTRACTOR:

- DO NOT SCALE OFF THIS DRAWING. ALL DIMENSIONS TO BE CHECKED ON SITE.
- ANY DISCREPANCIES OR DIFFERENCES FOUND BETWEEN LAYOUT DRAWING AND/OR SITE CONDITIONS TO BE BROUGHT TO ATTENTION OF HAAT SURVEYOR BEFORE PROCEEDING.