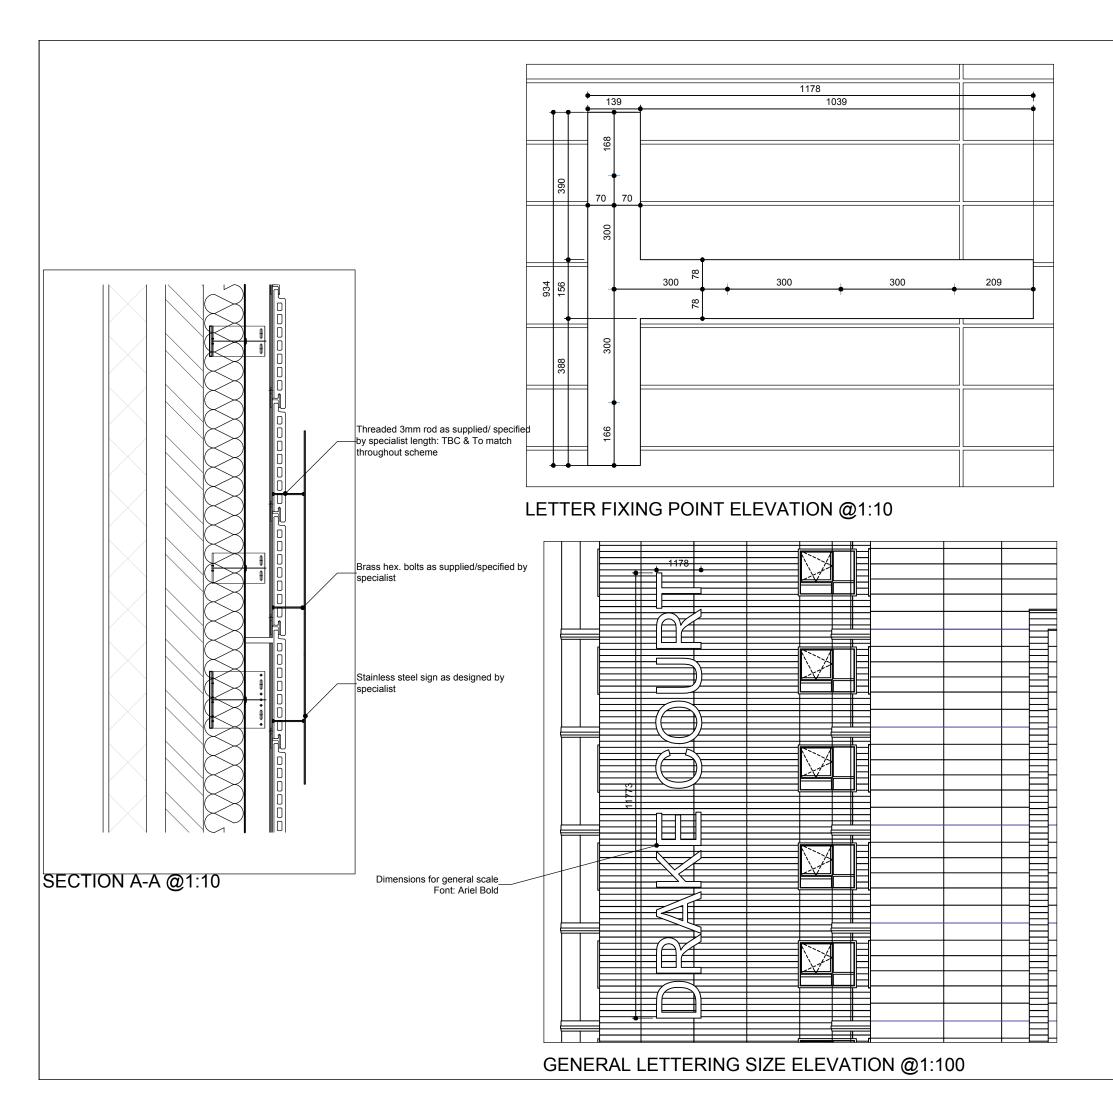

## NOTE:

Fixing and sizes to be confirmed by specialist prior to commencement

Wakefield 0192 466 9000

Liverpool 0151 708 1080 www.arcus.uk.com Manchester 0161 905 3222 Newcastle 0191 272 5781 Cambridge 0122 325 7706 info@arcus.uk.com

Client

POOLE HOUSING PARTNERSHIP

Project

PROJECT ADMIRAL POOLE

Title TYPICAL

SIGNAGE DETAIL

| Scale       | Date        | Stage |
|-------------|-------------|-------|
| SHOWN       | 07:08:18    | 3     |
| Job No      | Drawing No  | Rev   |
| 5131        | C03         | *     |
| Drawn<br>BC | Approved XX |       |