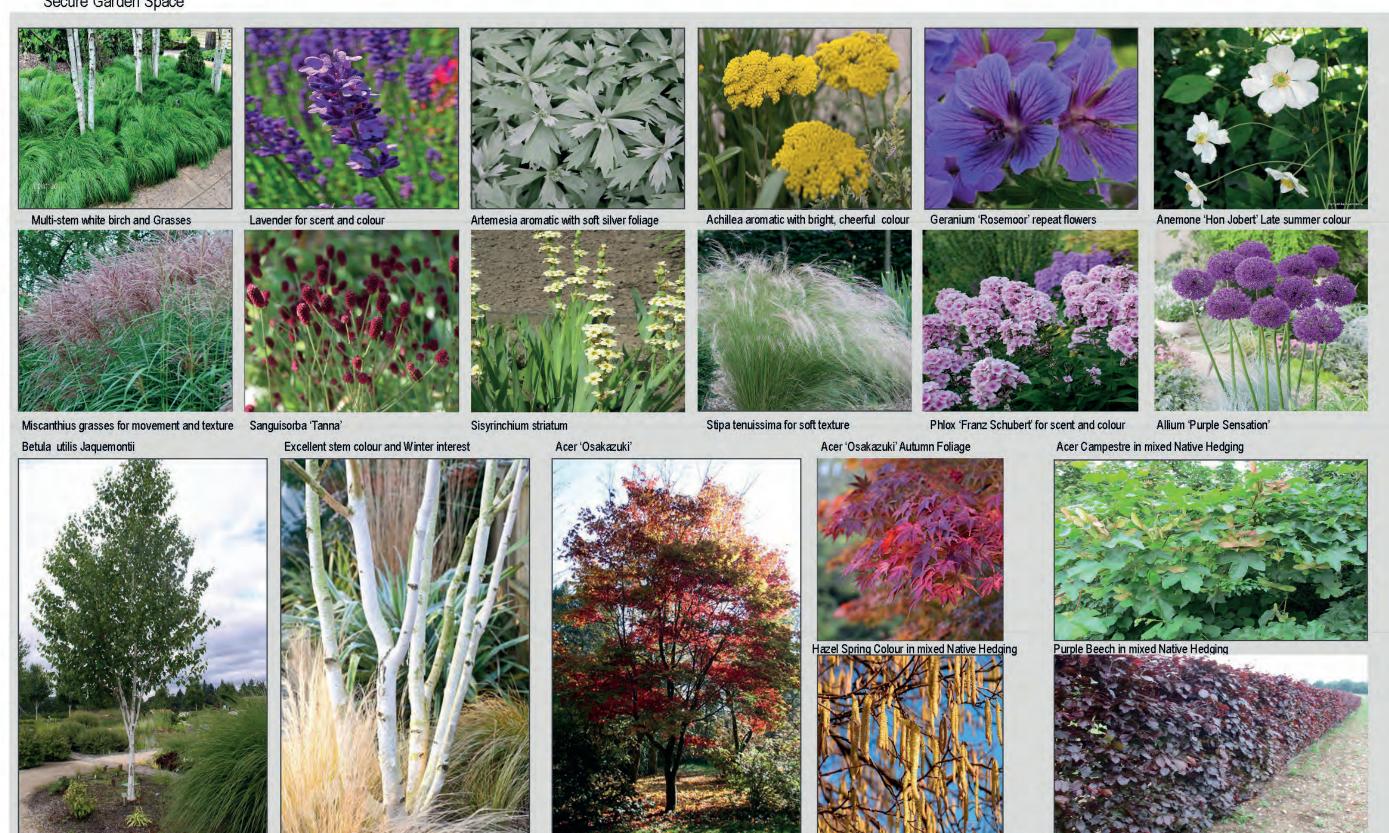

allow use all year round. Areas would allow for a wider range of activities including light excercise, as well as a different area to relax with the potential for a small benches under the trees.
- Raised planting beds include sensory and seasonal planting and areas of shrub and herbaceous planting which has a range of seasonal interest in terms of colour, shape and texture. Sensory plants will have a particular characteristics such as distinctive smell and interesting to touch as well as grasses which create a soothing sound when blown by the wind, bringing the user closer to nature.

## Plant Palette

Building Approach
Spring bulbs planted in grassed areas Tulips planted in Stipa tenuissima





Single Stem Betula utilis 'Jaquemontii'















# Plant Palette Secure Garden Space



### 3.15 Accommodation Schedule

| Level              | Name