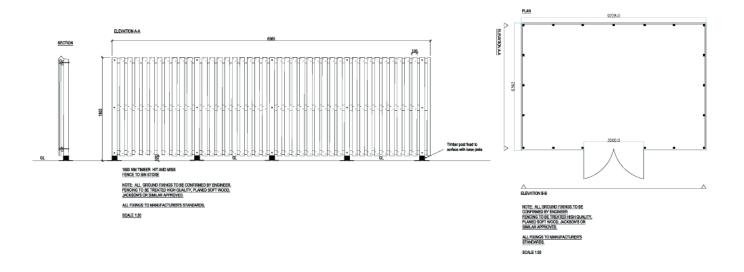

### 3.12 Landscape

Provision of an enclosed, secure, south facing garden will aid residents quality of life and help sustain their independence for longer. The enclosed boundary wall, fence and hedge improves the privacy from adjacent properties and pedestrians, whilst creating a safe space for residents to move freely.

External works plan submitted as part of the application shows the design of hard and soft landscape treatments, including boundary treatments, car parking and cycle storage.

The design approach and intent is described below;