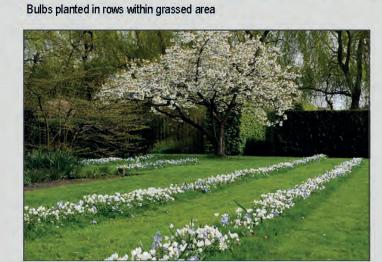

## Plant Palette

Building Approach
Spring bulbs planted in grassed areas Tulips planted in Stipa tenuissima

Single Stem Betula utilis 'Jaquemontii'