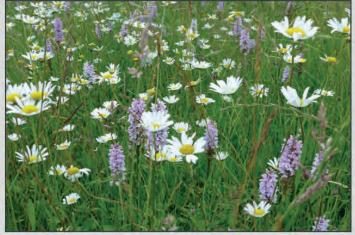

- Habitat area Area of wildflower and seasonal bulb planting for year round interest.
- J Feature tree planting with seasonal interest from bark, leaf and blossom.
- K Entrance marked by feature tree planting. Flush surface for access.
- L Native hedge / shrub mix for seasonal interest.