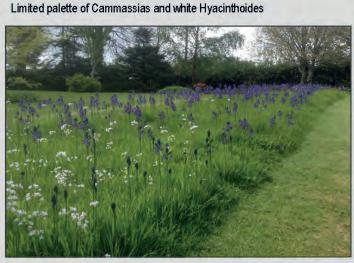

## Plant Palette

Building Approach
Spring bulbs planted in grassed areas Tulips planted in Stipa tenuissima

Single Stem Betula utilis 'Jaquemontii'