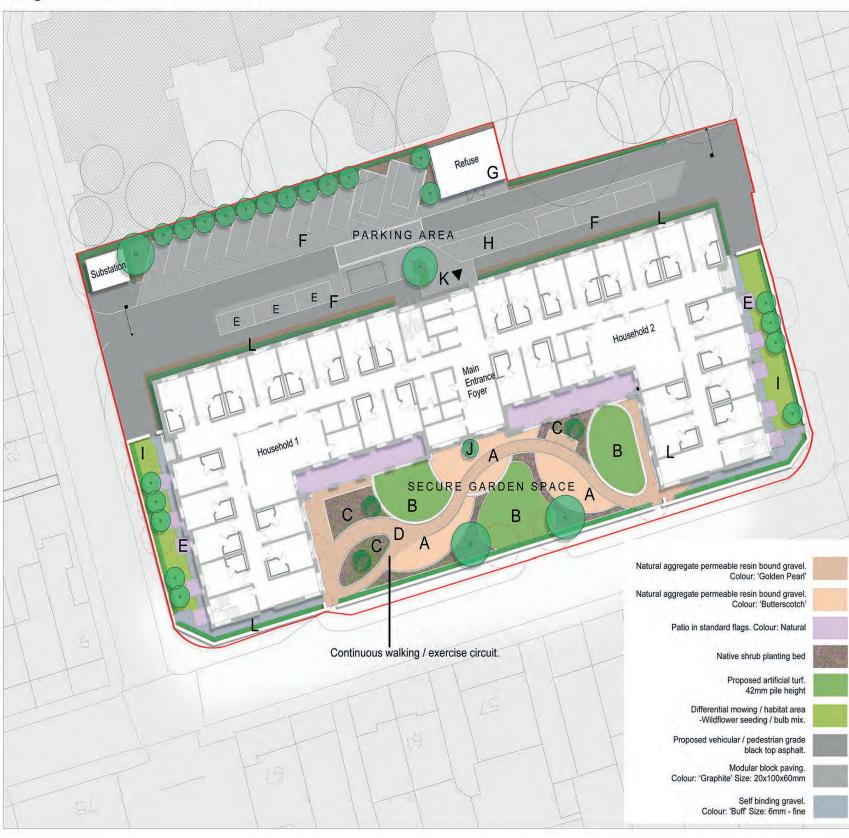

- Habitat area Area of wildflower and seasonal bulb planting for year round interest.
- J Feature tree planting with seasonal interest from bark, leaf and blossom.
- K Entrance marked by feature tree planting. Flush surface for access.
- L Native hedge / shrub mix for seasonal interest.