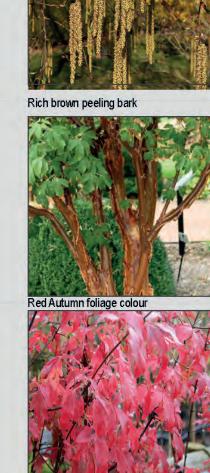

- Habitat area Area of wildflower and seasonal bulb planting for year round interest.
- J Feature tree planting with seasonal interest from bark, leaf and blossom.
- K Entrance marked by feature tree planting. Flush surface for access.
- L Native hedge / shrub mix for seasonal interest.

## Plant Palette

Building Approach
Spring bulbs planted in grassed areas Tulips planted in Stipa tenuissima

Single Stem Betula utilis 'Jaquemontii'