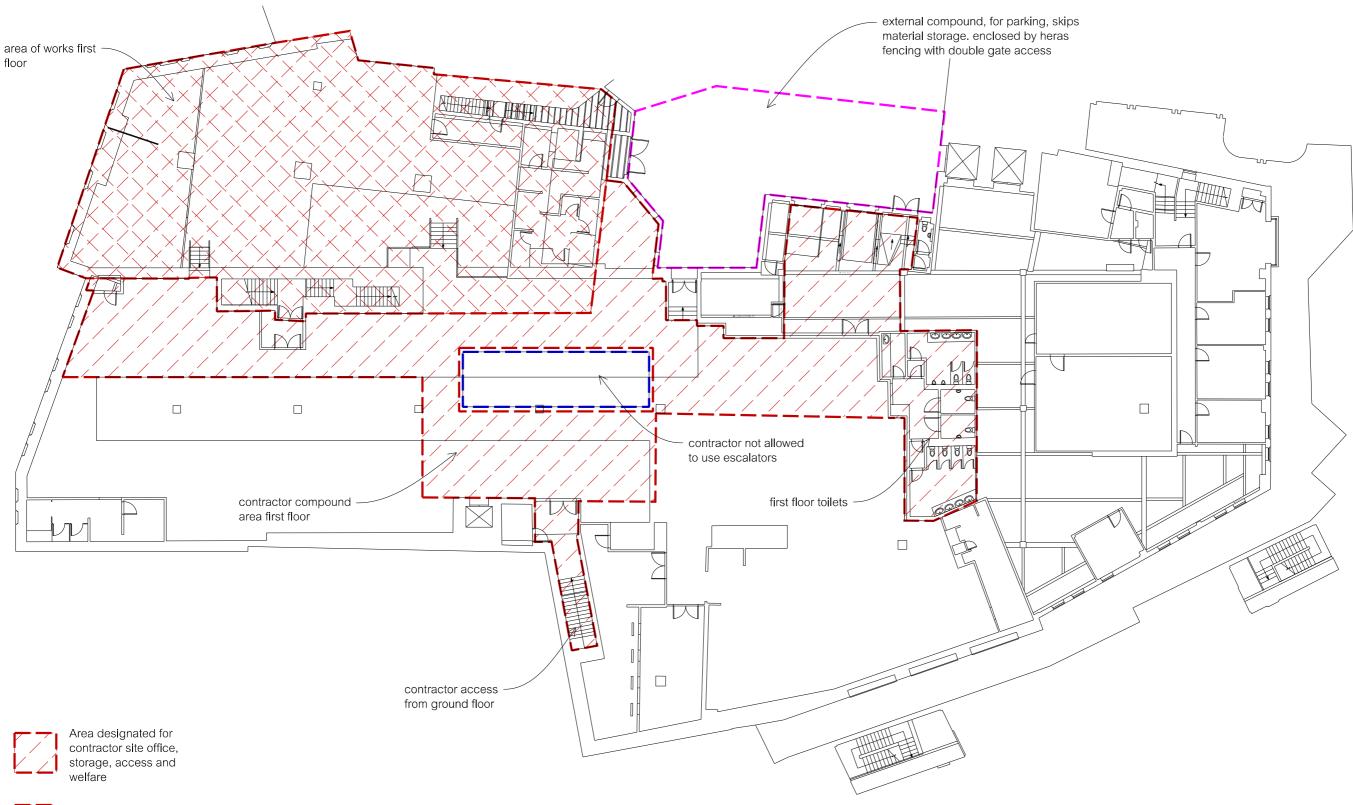

Site Compound

External Compound

|                                          | TENDER ISSUE                                                                                                                               |    | 27/09/21 |       |  |
|------------------------------------------|--------------------------------------------------------------------------------------------------------------------------------------------|----|----------|-------|--|
|                                          | revision                                                                                                                                   | by | date     | Index |  |
| Cherwell District Council<br>Brethertons | GRAY BAYNES + SHEW                                                                                                                         |    |          |       |  |
| Castle Quay, Banbury                     | ARCHITECTS · SURVEYORS · CONSULTANTS · SINCE 1933                                                                                          |    |          |       |  |
| Site Setup<br>First Floor                | St Thomas House - 6 Becket Street - Oxford OX11PP<br>v 01865 505150 - £ 01865 246424 - e info@gbsarchitects.co.uk - w: gbsarchitects.co.uk |    |          |       |  |