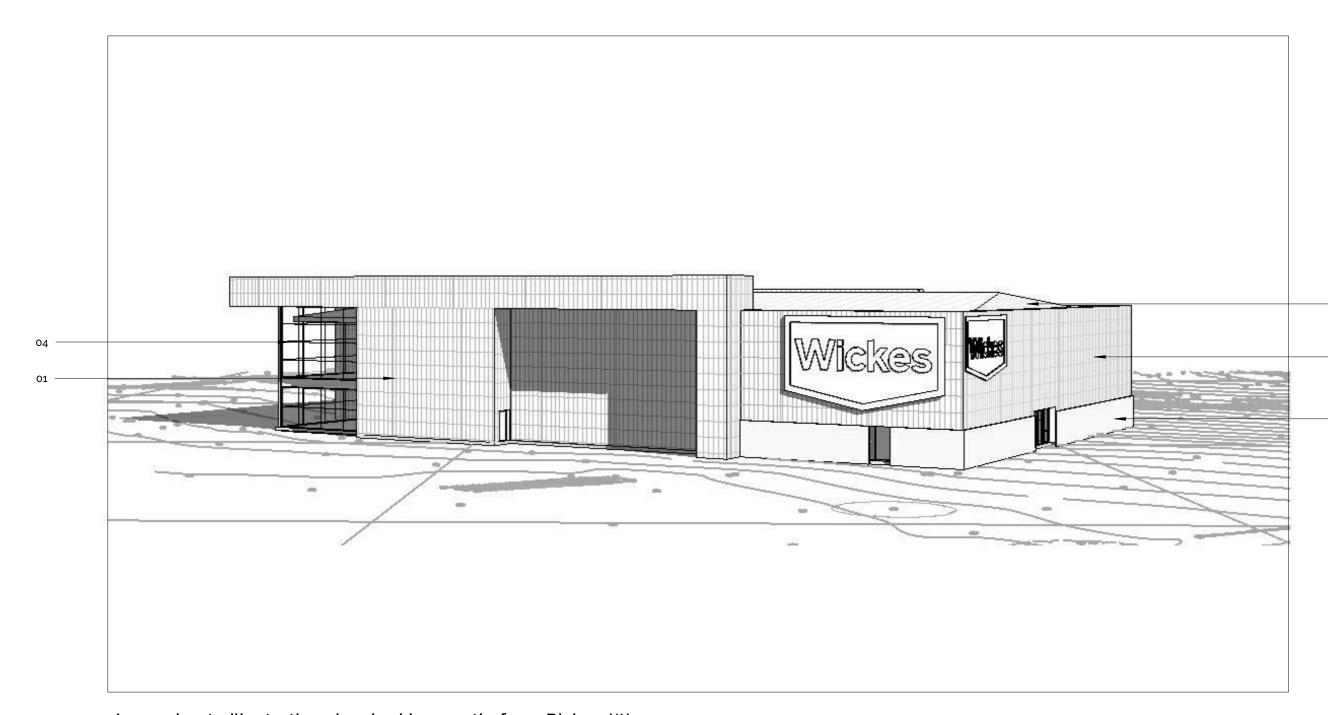

Illustrative view looking north west from the site entrance

Approximate illustrative view looking south from Riviera Way

Contractors to check all dimensions on drawings.

Any discrepancies must be reported to KTA Architects Ltd or the contract administrator before proceeding.

## Materials Schedule

**01**. Tata Steel Trimapanel® micro rib insulated panel system - Midnight blue RAL 5008

**02**. Tata Steel Trimapanel® micro rib insulated panel system - Albatross Grey

**03**. Stone - Yennadon Stone or similar (To match local context along Edginswell Lane)

**04. Glazing -** Midnight blue RAL 5008

**05.** Tata Steel Trisomet<sup>®</sup> insulated roof panel - Albatross Grey

Brick plinth. Denton Sahara Buff

**Doors**. In ethier Midnight blue RAL 5008 or - Albatross Grey to suit location