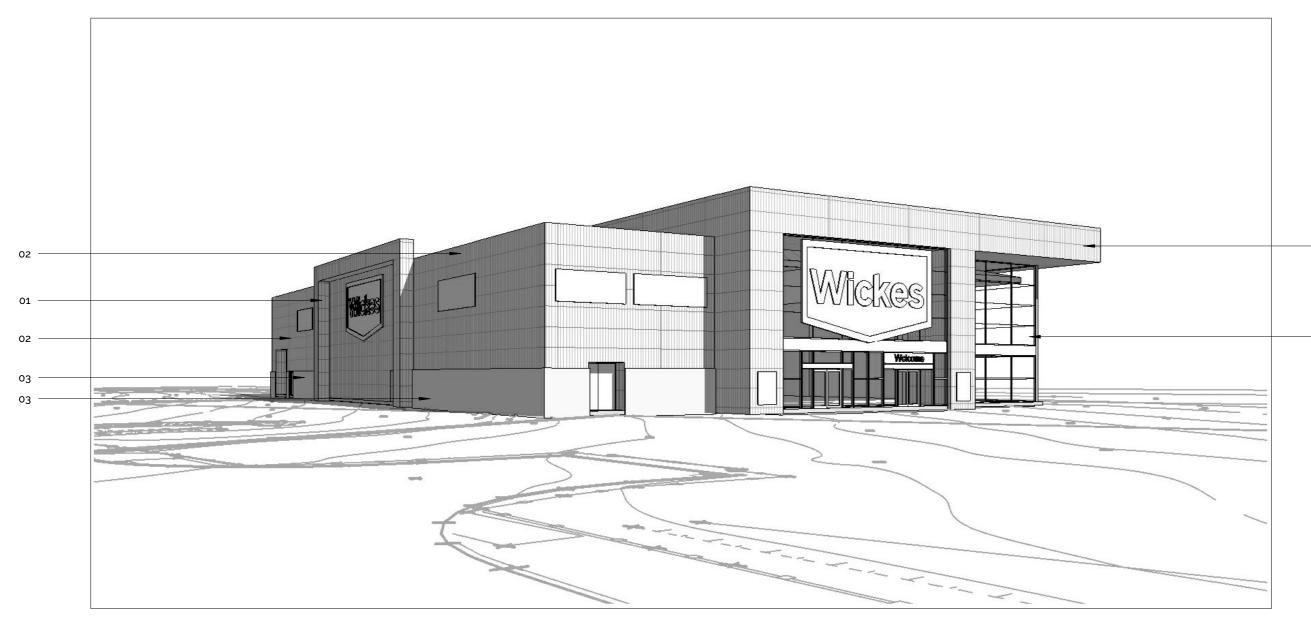

Illustrative view looking north west from the site entrance

Approximate illustrative view looking south from Riviera Way

Contractors to check all dimensions on drawings.

Any discrepancies must be reported to KTA Architects Ltd or the contract administrator before proceeding.

## Materials Schedule

**01**. Tata Steel Trimapanel® micro rib insulated panel system - Midnight blue RAL 5008

**02**. Tata Steel Trimapanel® micro rib insulated panel system - Albatross Grey

**03**. Stone - Yennadon Stone or similar (To match local context along Edginswell Lane)

**04. Glazing -** Midnight blue RAL 5008

**05.** Tata Steel Trisomet<sup>®</sup> insulated roof panel - Albatross Grey

Brick plinth. Denton Sahara Buff

**Doors**. In ethier Midnight blue RAL 5008 or - Albatross Grey to suit location