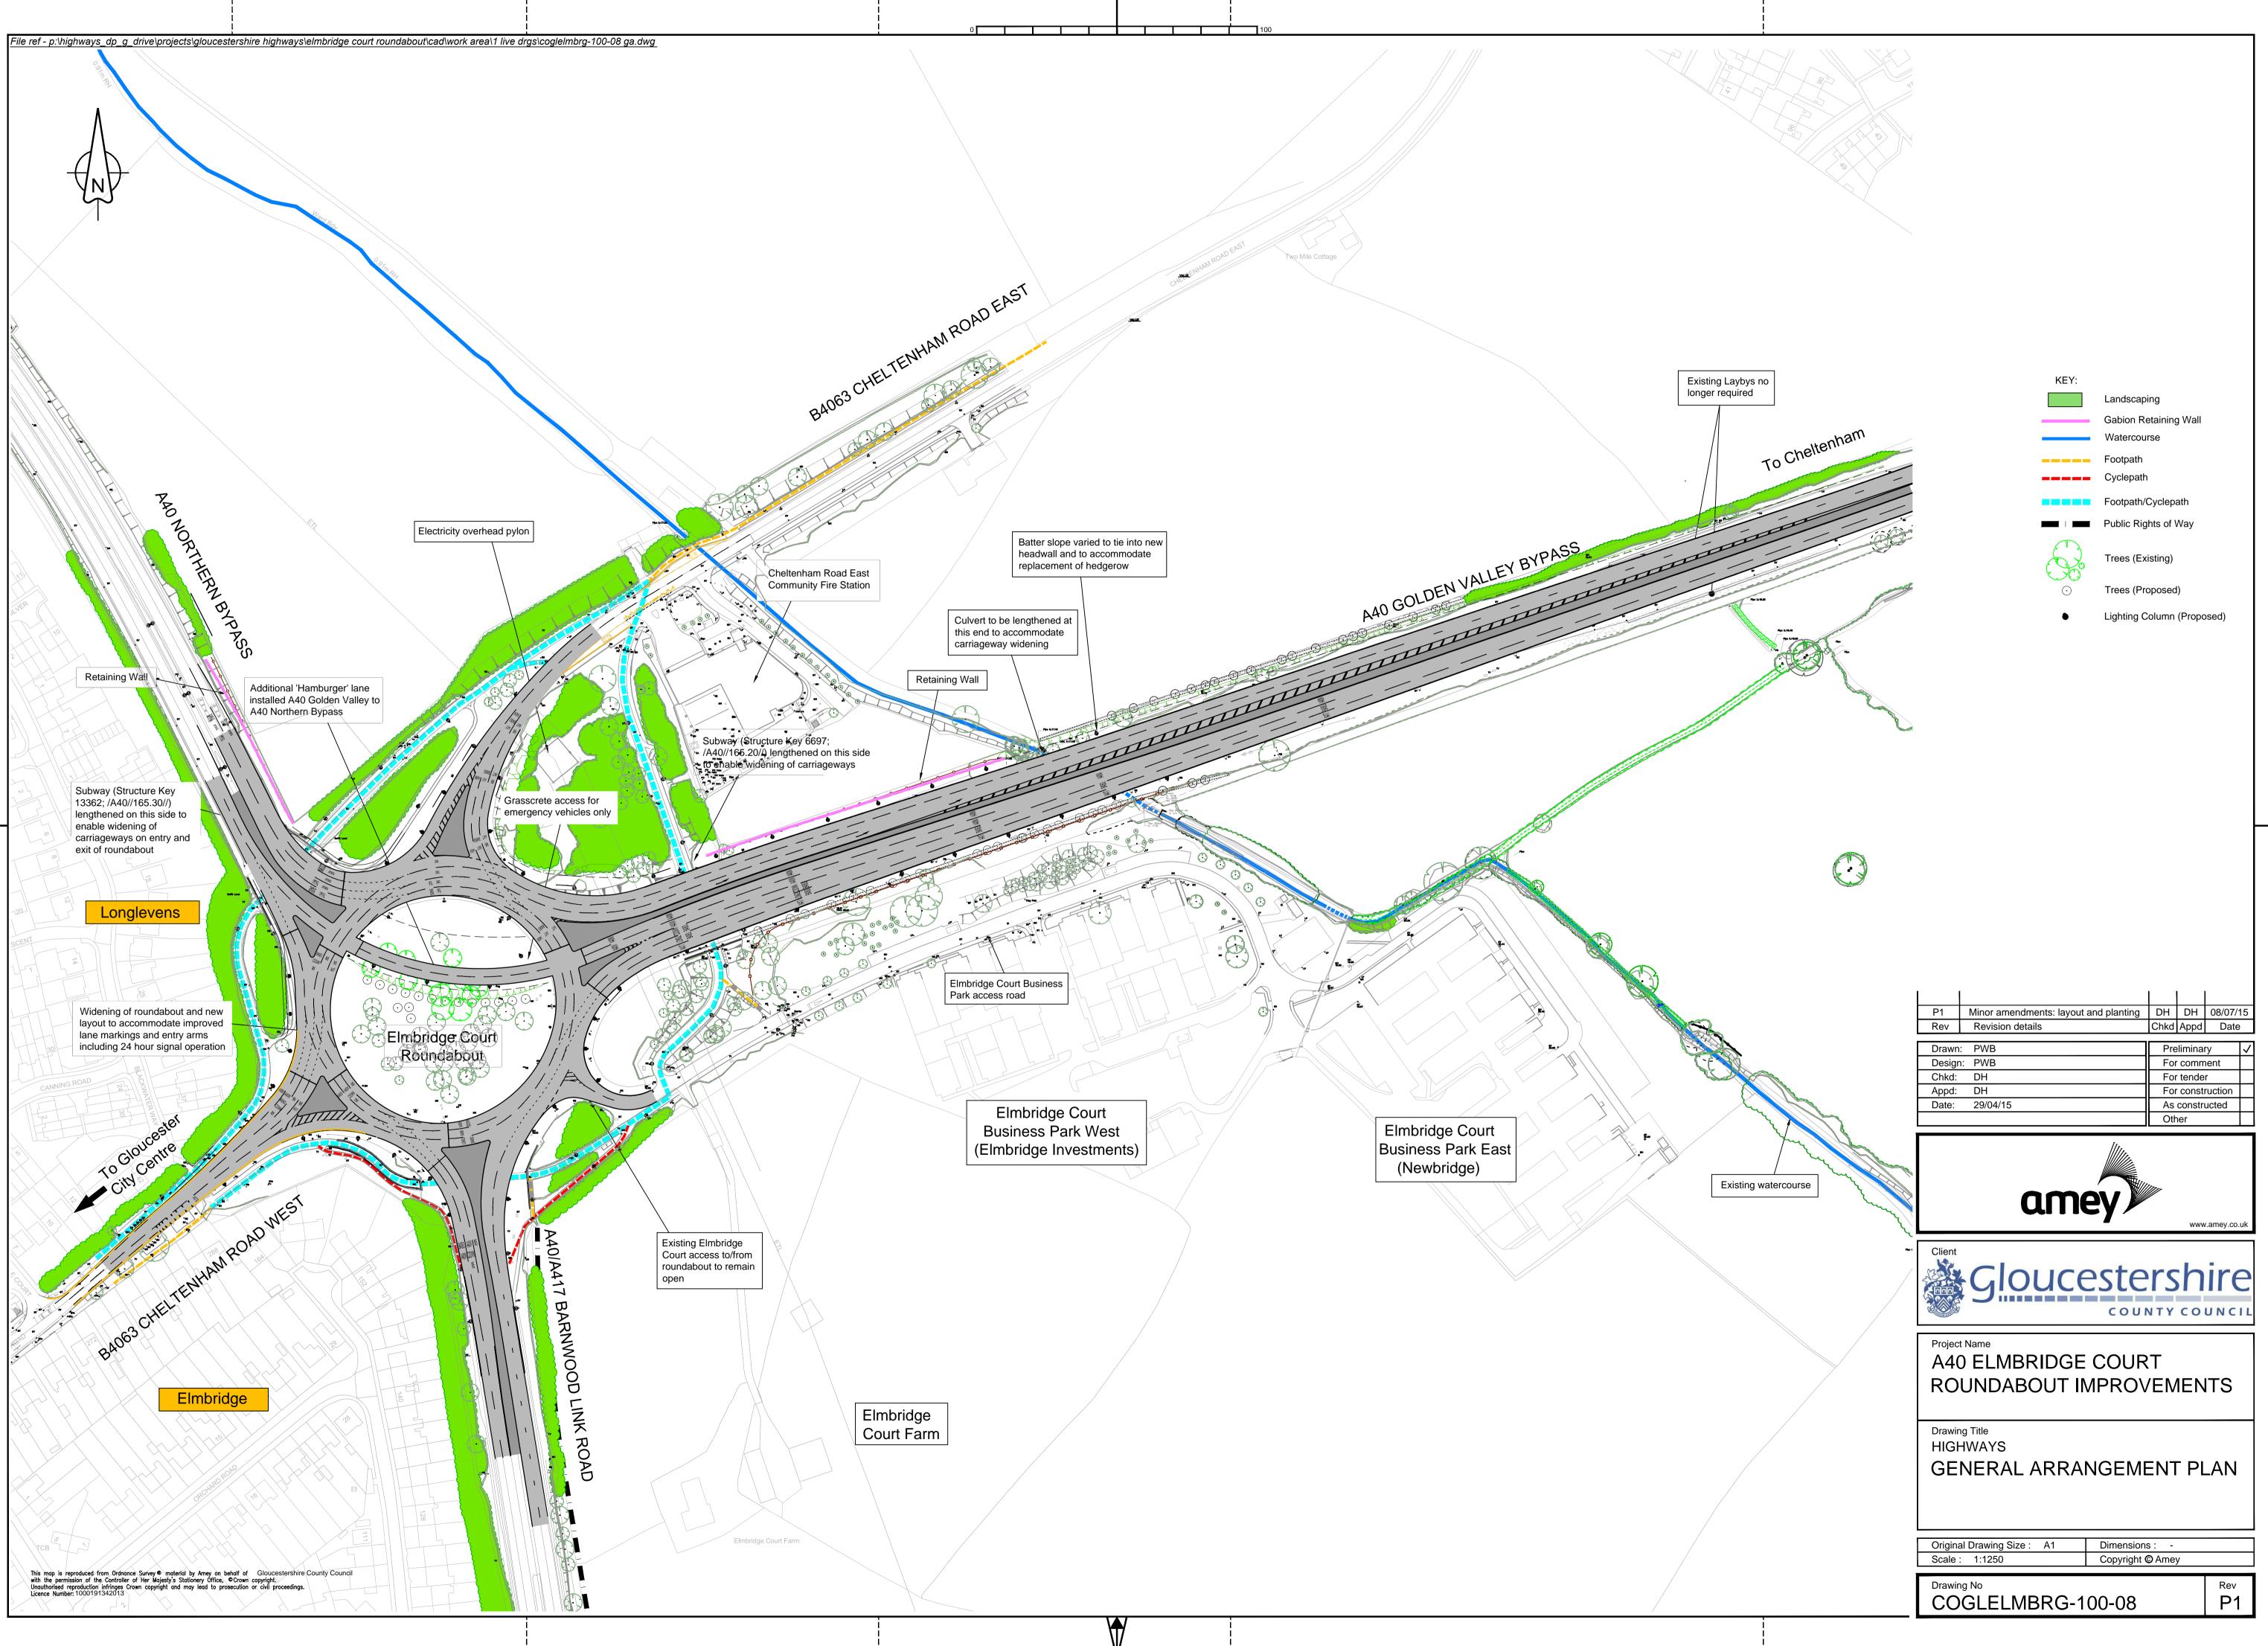

A40 ELMBRIDGE COURT

ROUNDABOUT IMPROVEMENTS

Project Name

Drawing Title

| P1          | Minor amendments: layout and planting | DH               | DH   | 08/07/ | 15           |
|-------------|---------------------------------------|------------------|------|--------|--------------|
| Rev         | Revision details                      | Chkd             | Appd | Date   |              |
| Drawn: PWB  |                                       | Preliminary      |      |        | $\checkmark$ |
| Design: PWB |                                       | For comment      |      |        |              |
| Chkd: DH    |                                       | For tender       |      |        |              |
| Appd:       | DH                                    | For construction |      |        |              |
| Date:       | 29/04/15                              | As constructed   |      |        |              |
|             |                                       | Other            |      |        |              |
|             | 1.                                    |                  |      |        |              |

amey

www.amey.co.uk

KEY:

Gabion Retaining Wall Watercourse Footpath

Footpath/Cyclepath

Public Rights of Way

Trees (Existing)

Trees (Proposed)

Lighting Column (Proposed)

Cyclepath

Landscaping