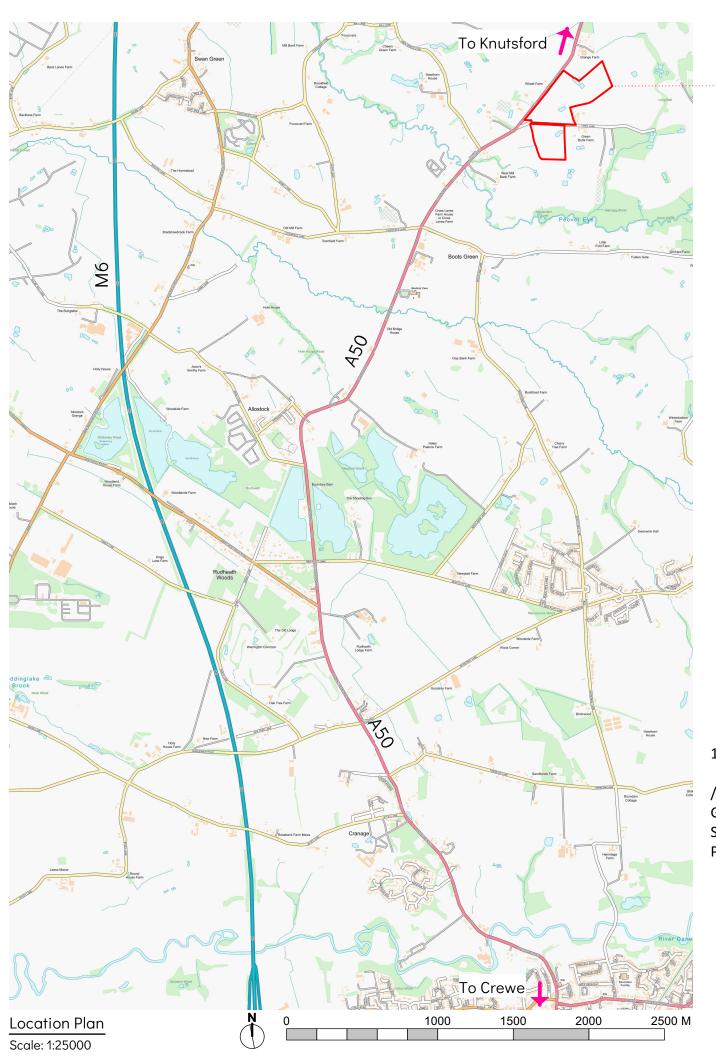

Site Plan: Long Lane Farm Scale: 1:10000

## Access points

## 1. Long Lane junction with A50

///: neatly.until.honey
GR: SJ759731 /

SJ7595973127 Postcode: WA16 8XA All dimensions to be checked on site. Measured dimensions to be read in preference to scaling from the drawing. BCAL accepts no responsibility for any unauthorised amendments to the drawing and does not permit unauthorised copying of the drawing. This drawing is copyright and remains the property of BCAL unless otherwise agreed.

| Revision | Ву | Description                                    | Date       |
|----------|----|------------------------------------------------|------------|
| P-02     | SG | Updated following comments                     | 31/07/2023 |
| P-03     | SG | Package for tender