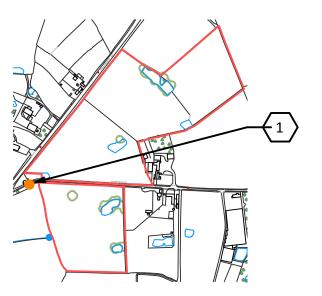

## Access points

## 1. Long Lane junction with A50

///: neatly.until.honey
GR: SJ759731 /

SJ7595973127 Postcode: WA16 8XA All dimensions to be checked on site. Measured dimensions to be read in preference to scaling from the drawing. BCAL accepts no responsibility for any unauthorised amendments to the drawing and does not permit unauthorised copying of the drawing. This drawing is copyright and remains the property of BCAL unless otherwise agreed.