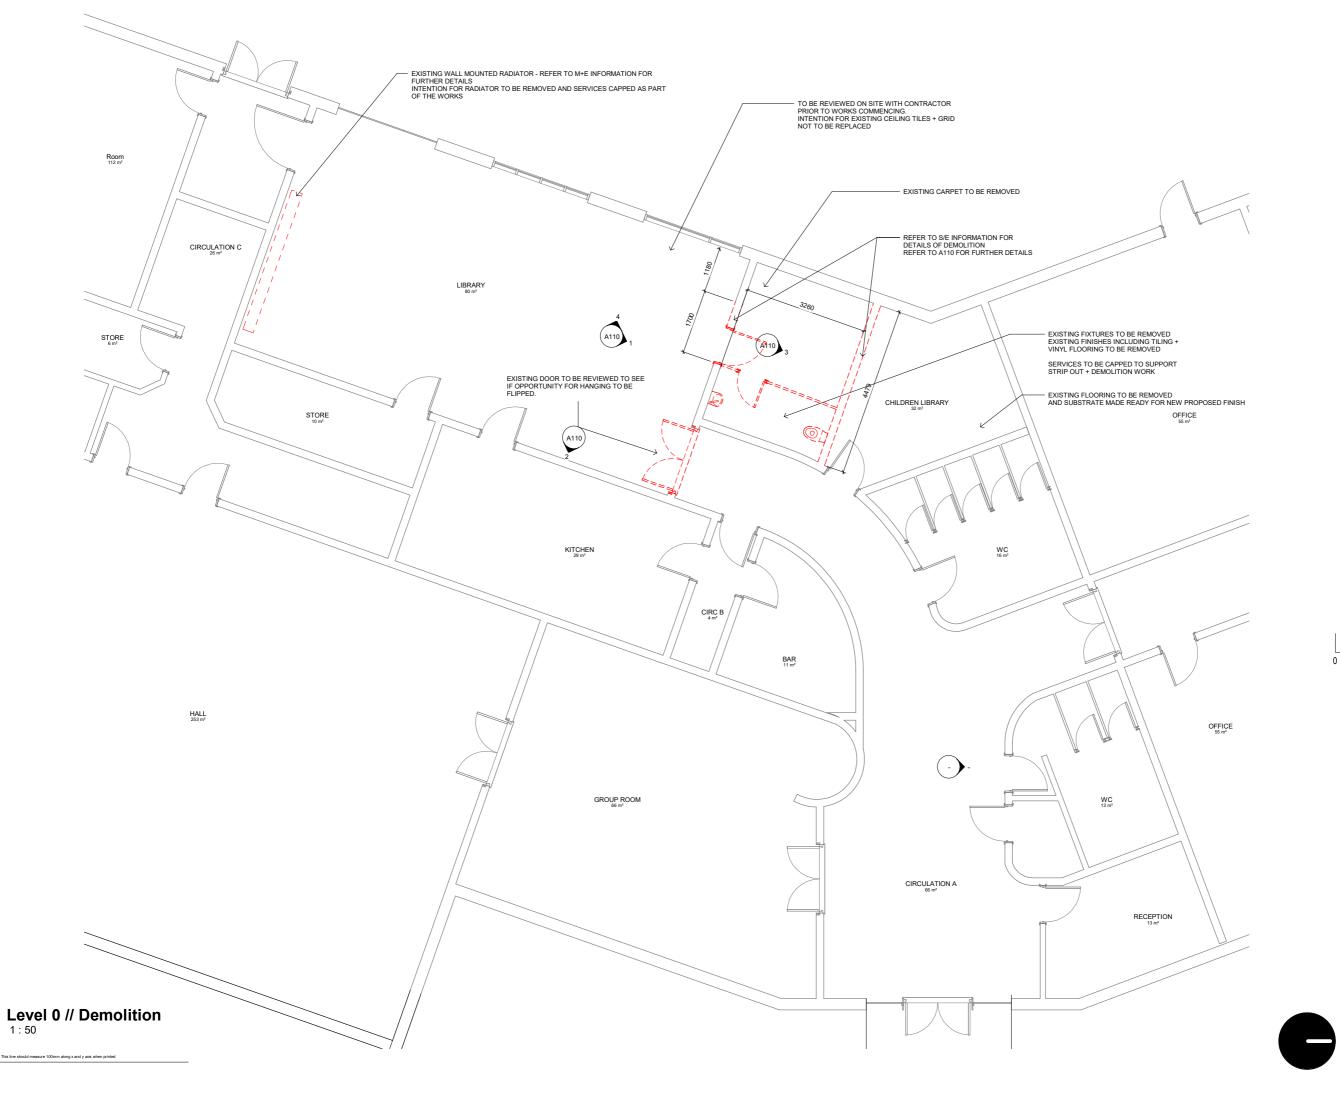

01.04.20 Issued to Building Control
29.06.20 Draft status - issued to Unitas for

DRAFT -INFORMATION City of

**Stoke-on-Trent** 

JOB TITLE:
Meir C.E.C

DEMOLITION // PROPOSED

| SCALE:            |                 | DRAWING SHEET SIZE: |           |
|-------------------|-----------------|---------------------|-----------|
| 1:50              |                 | A1                  |           |
| JOB CODE:         | DRAWING NUMBER: |                     | REVISION: |
| Project           |                 | A103                | В         |
| Project<br>Number |                 | A103                |           |