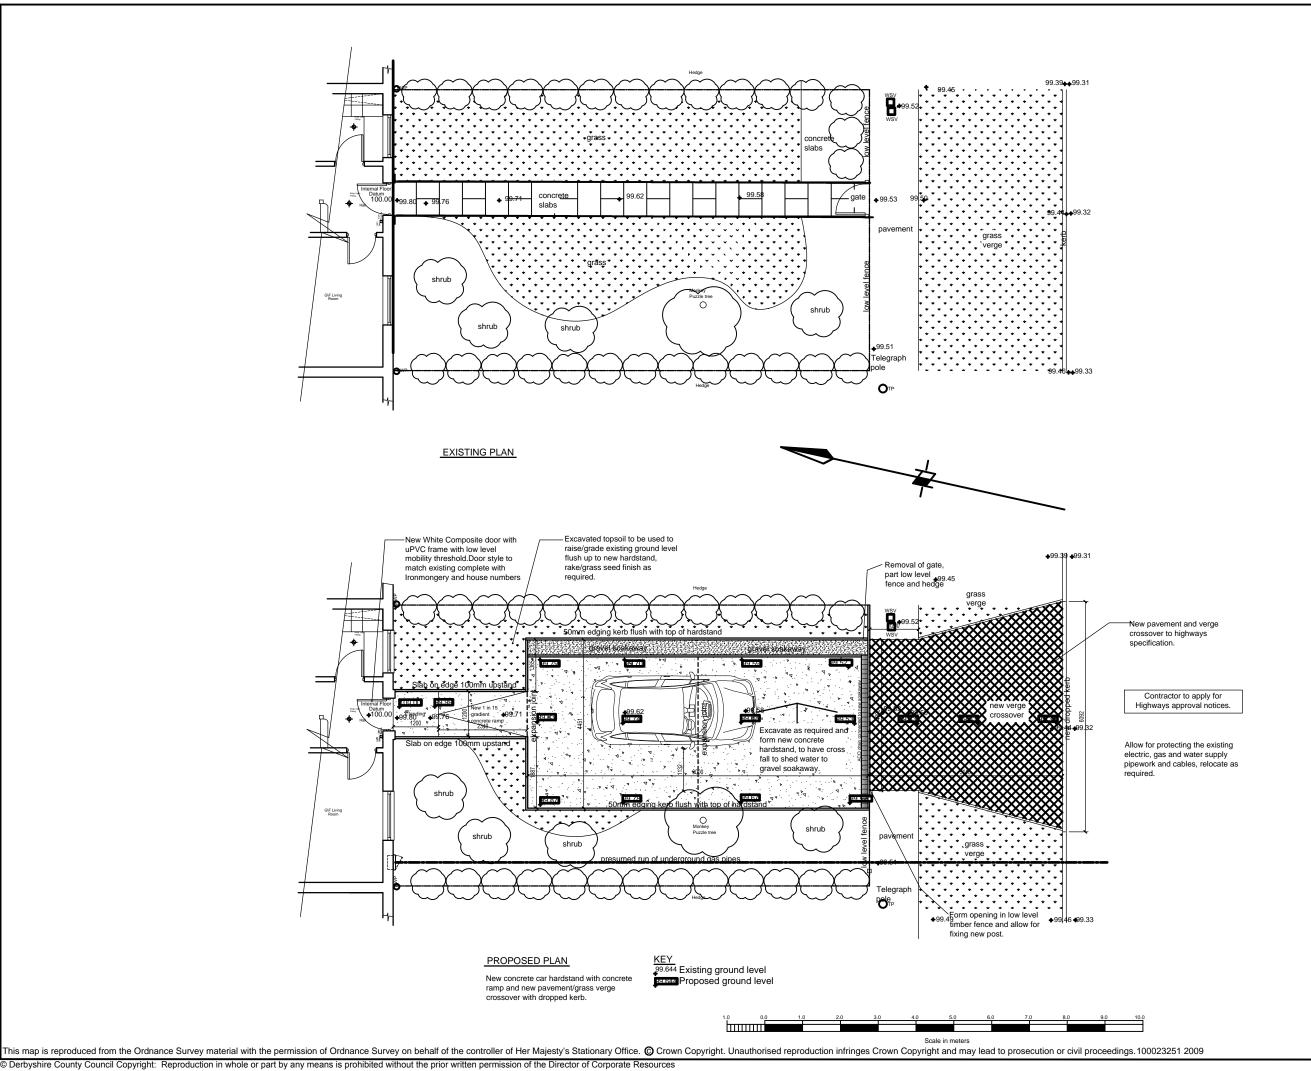

Partner Details

Project

77 Longmoor Lane Breaston, Derby DE72 3BB

UPRN Number

826440

Drawing Number Revision 826440-WD-01

Proposed new car hardstand and access Existing and Proposed Plan

1:100 ALB Original Size Feb 2017 A3