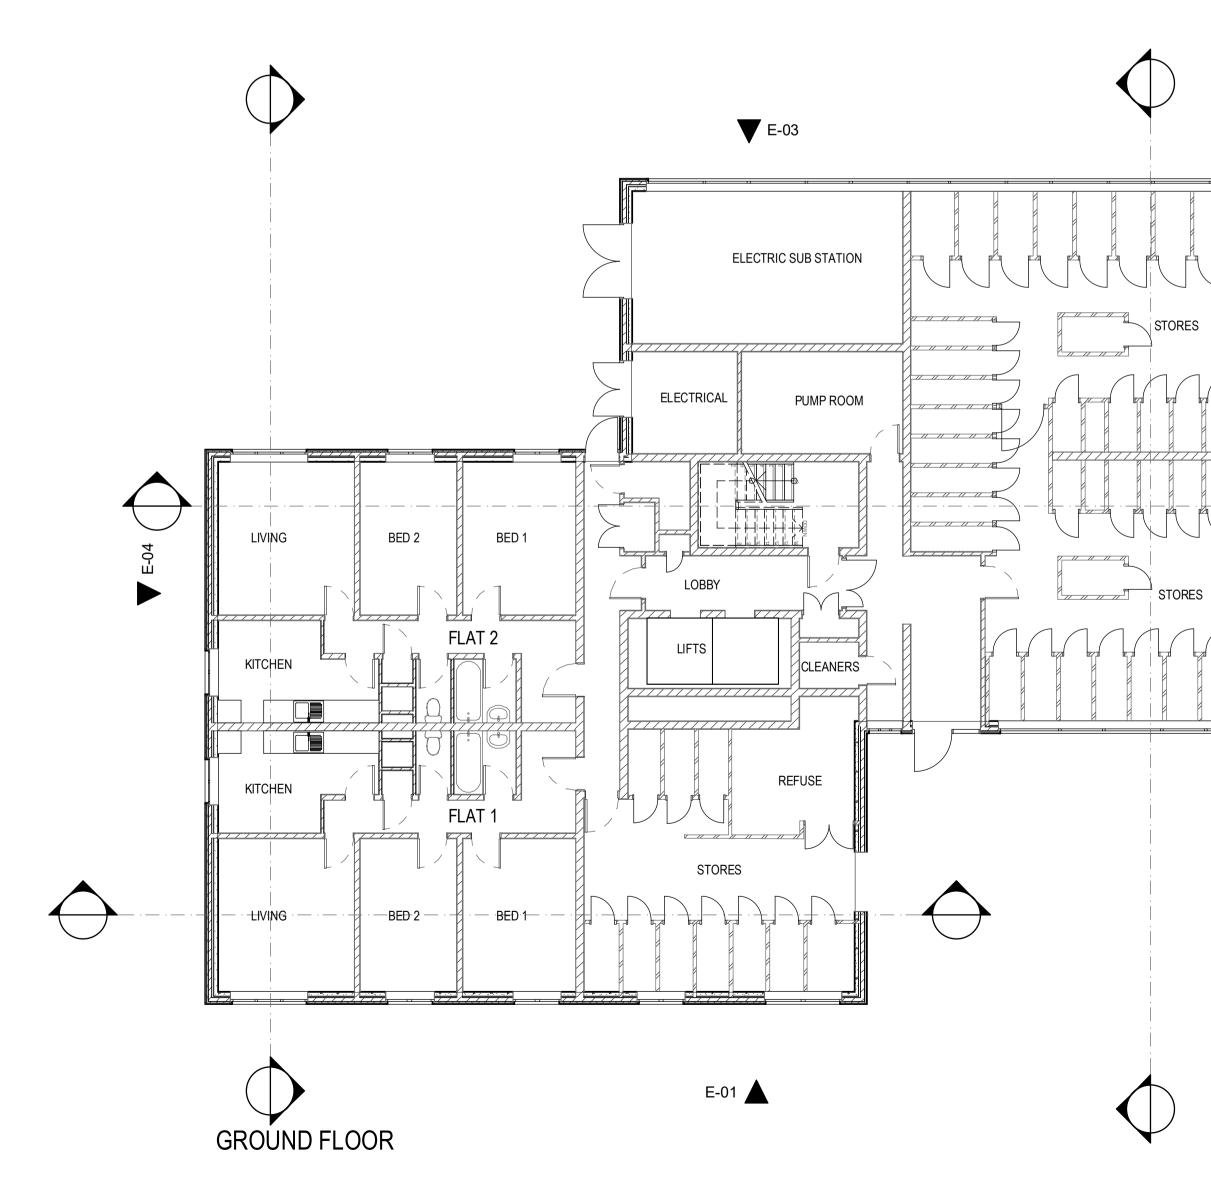

## POOLE HOUSING PARTNERSHIP

## Project PROJECT ADMIRAL POOLE

## RODNEY COURT

| GROUND & FIRST FLOOR PLAN |          |
|---------------------------|----------|
| Scale                     | Date     |
| 1:100 @ A1                | 09/01/18 |

| 1.100 @ A1 | 03/01/10   | 2   |
|------------|------------|-----|
| Job No     | Drawing No | Rev |
| 5131       | Sk 20.025  |     |
| Drawn      | Approved   |     |
| PDS        |            |     |