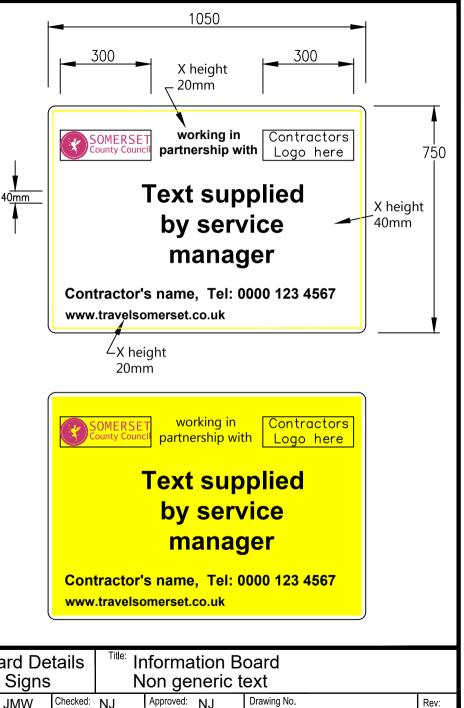

> Page 1 of 1 Annex 31 – SD-STR-1200-05-Non generic text DN581359 www.somerset.gov.uk

Improving Lives

| <u>SIGNS</u>                                            | All signs mounted on free standing 'A' frames |
|---------------------------------------------------------|-----------------------------------------------|
| Length                                                  | - 1050 mm                                     |
| Height                                                  | - 750 mm                                      |
| Area                                                    | - 0.79 m <sup>2</sup>                         |
| <u>TEXT</u><br>'X' - Height<br>Letter Colc<br>Backgroun | our - Black                                   |

Border - Black Coating Material - Class-RA1 Engineering Grade

## NOTE

- **1).** For works directed under the 'Structures Framework' the contractor should supply their own phone number in place of 0300 123 2224.
- **2).** Any variation to this standard sign or site specific text required will be supplied by the SCC service manager.