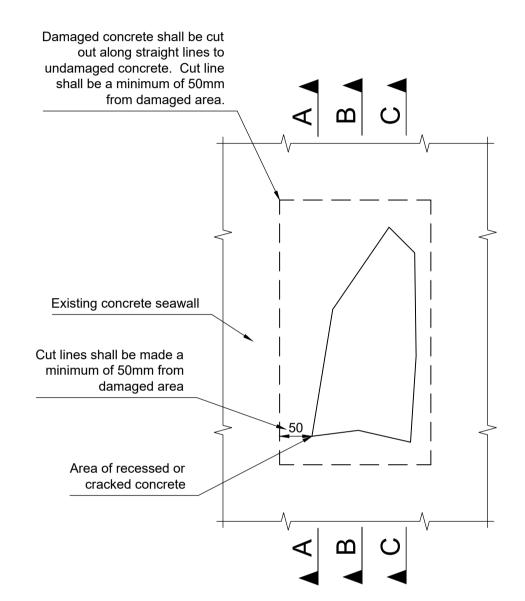

Secured box to store stoplogs

3500 x 750 x 750 painted with moss green RAL6005 colour and

Reinforced concrete slab C32/40

with brushed surface finish (U3)

on metal stanchion frame

temporary road sign "Road Closed"