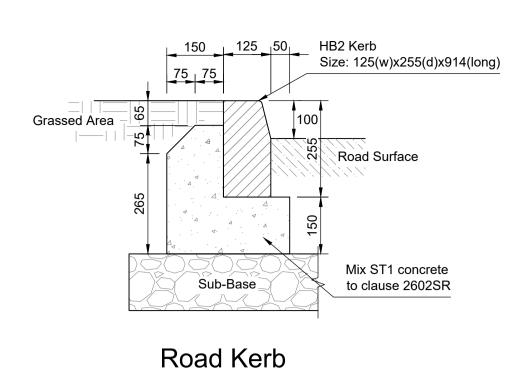

Secured box to store stoplogs

3500 x 750 x 750 painted with moss green RAL6005 colour and

Reinforced concrete slab C32/40

with brushed surface finish (U3)

on metal stanchion frame

temporary road sign "Road Closed"