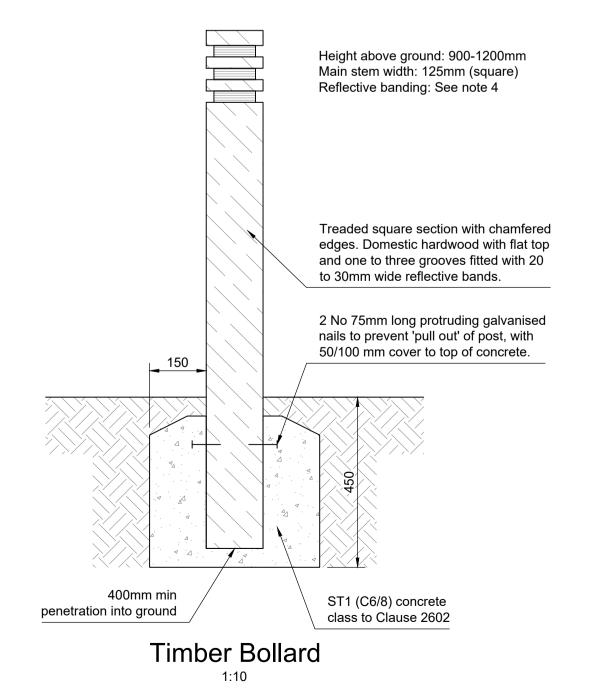

Secured box to store stoplogs

3500 x 750 x 750 painted with moss green RAL6005 colour and

Reinforced concrete slab C32/40

with brushed surface finish (U3)

on metal stanchion frame

temporary road sign "Road Closed"