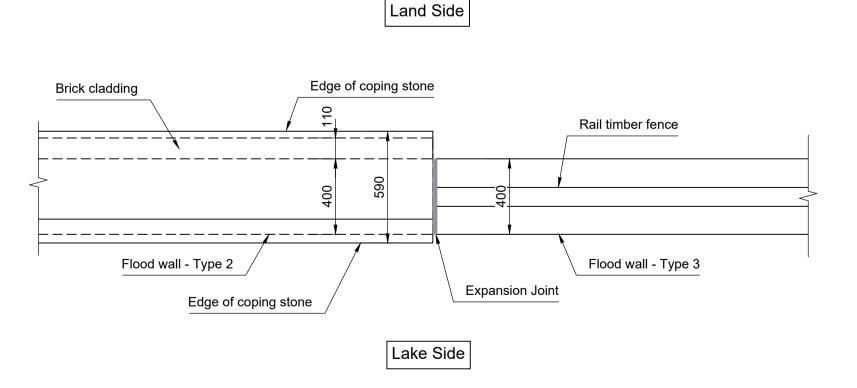

Detail

1:10

Secured Stoplog Box

1022

Type 2 wall - Type 3 wall Upstand Transition

Gosport FCERM **Forton** Road/Kerb Detail Drawings

GOSPORT Environment
Agency

SOLENT | PARTNERSHIP