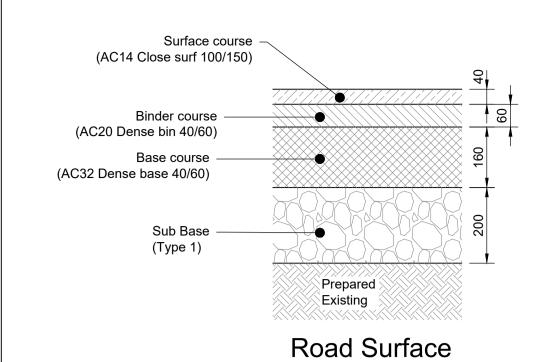

Secured box to store stoplogs

3500 x 750 x 750 painted with moss green RAL6005 colour and

Reinforced concrete slab C32/40

with brushed surface finish (U3)

on metal stanchion frame

temporary road sign "Road Closed"