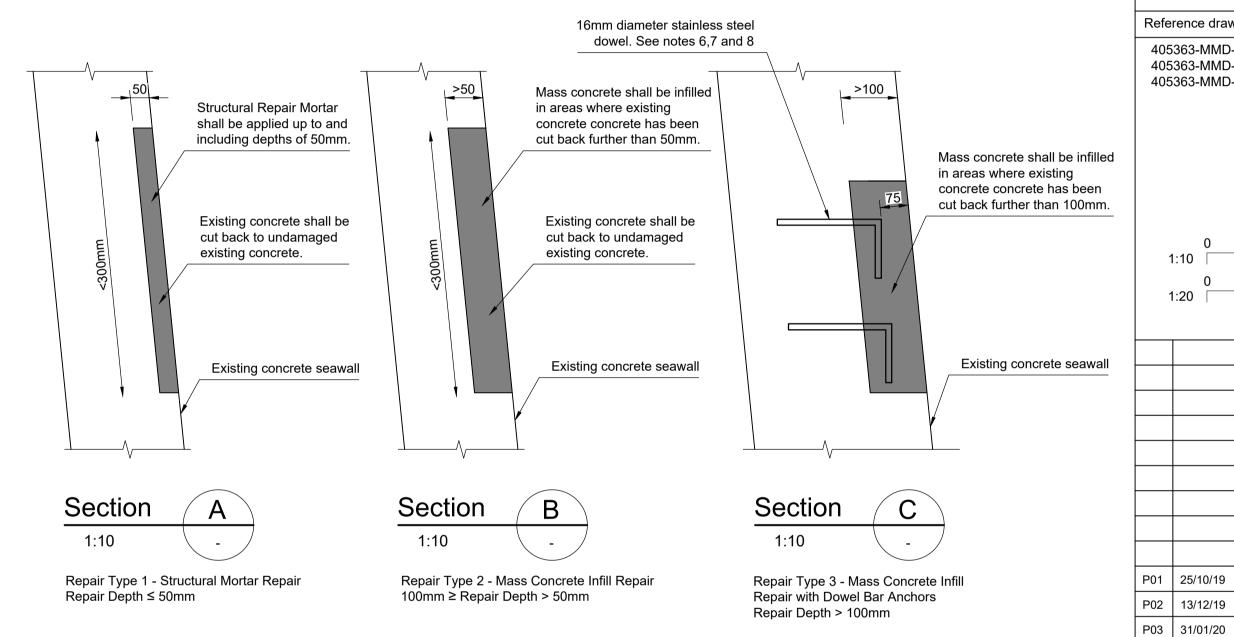

Secured box to store stoplogs

3500 x 750 x 750 painted with moss green RAL6005 colour and

Reinforced concrete slab C32/40

with brushed surface finish (U3)

on metal stanchion frame

temporary road sign "Road Closed"