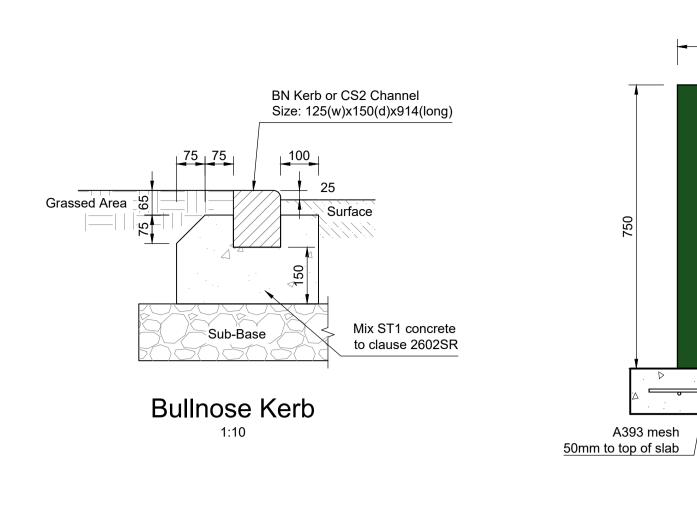

Secured box to store stoplogs

3500 x 750 x 750 painted with moss green RAL6005 colour and

Reinforced concrete slab C32/40

with brushed surface finish (U3)

on metal stanchion frame

temporary road sign "Road Closed"