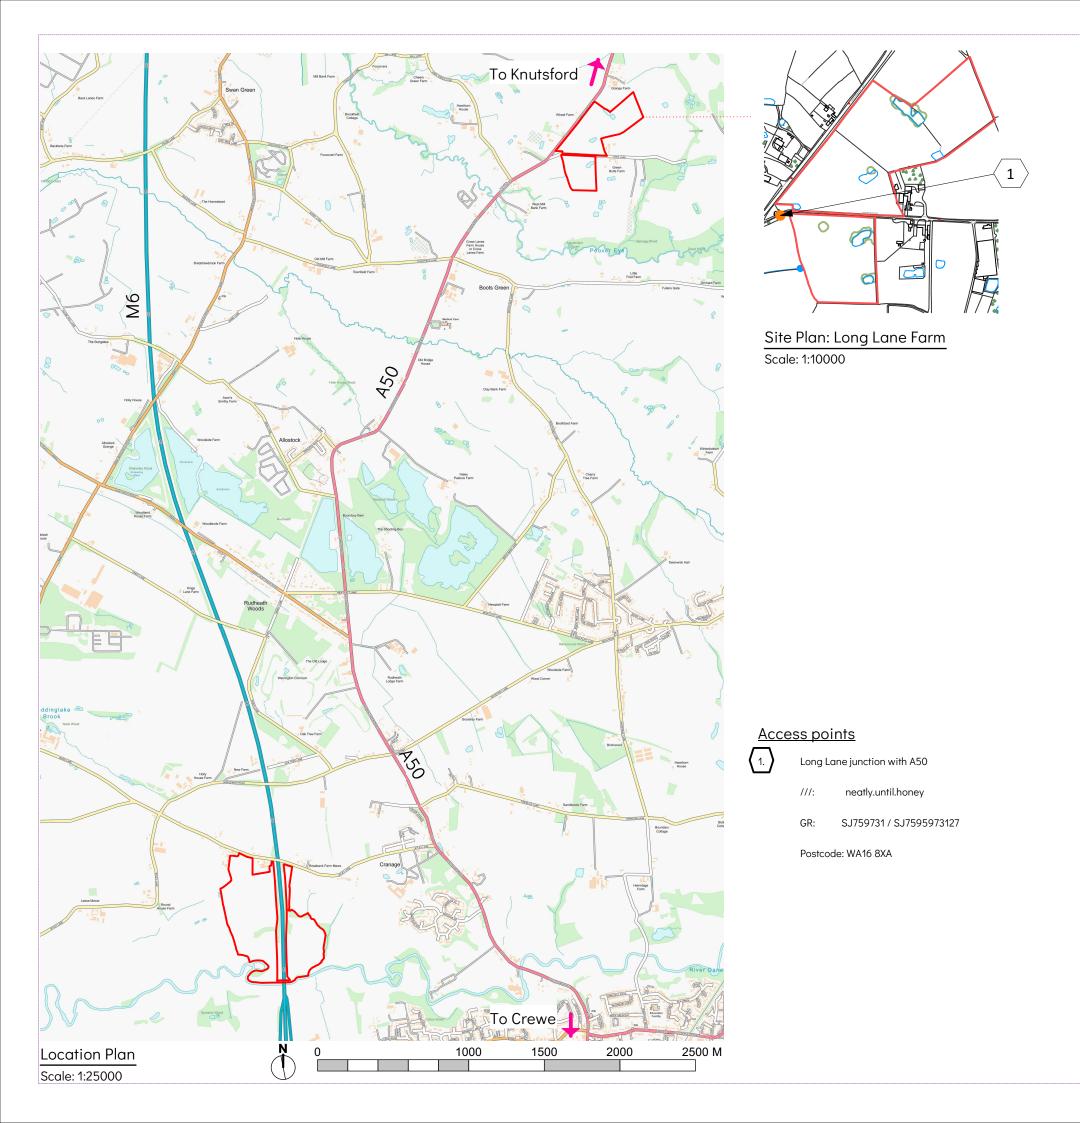

## FOR TENDER

The Mersey Forest / Cheshire East County Council

Project name

Woodland Creation - Long Lane

Scale @ ISO A3 Sites location plan for Long Lane Farm

AS NOTED

Drawing number CEFW/SL/LL/01

P-04