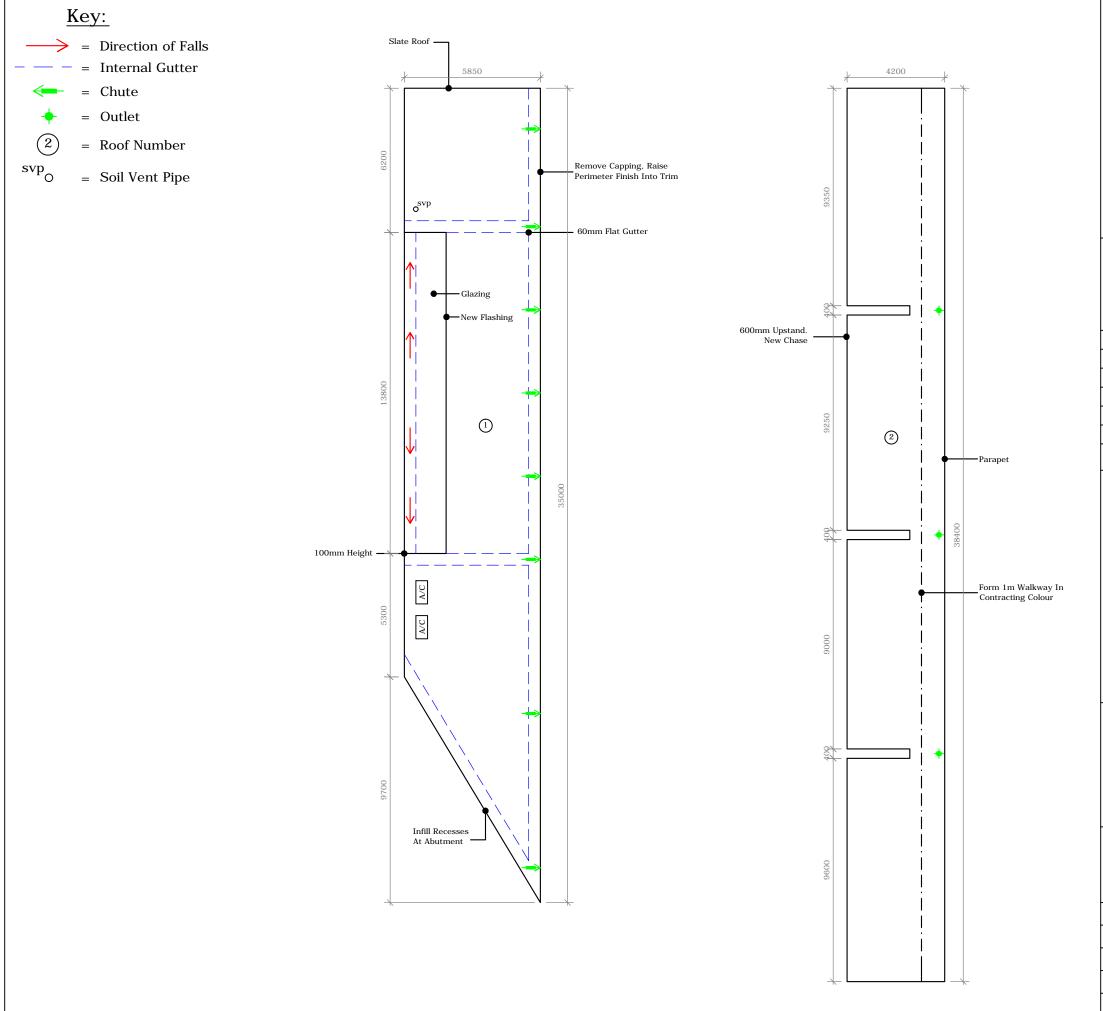

Notes:

All Dimensions, positions of Rooflights and Outlets are to be checked on site. Dimensions are shown in mm and are approximate ONLY. These should not be used for pricing purposes as Bauder cannot be held responsible for the accuracy of them.

Contract Name

Darwen Town Hall, Croft Street, Darwen, Lancashire, BB3 1BG

| ROOF PLAN               |               |       |          |     |
|-------------------------|---------------|-------|----------|-----|
| Contract No:            | B201950/1     |       |          | ].  |
| Orawing No:             | RP-001        |       |          |     |
| Designed to Drawing No: | Bauder Survey |       |          | ].  |
| Scale:                  | N.T.S         |       |          | ]   |
| Orawn By:               | CD            | Date: | 11.06.20 | ] ( |