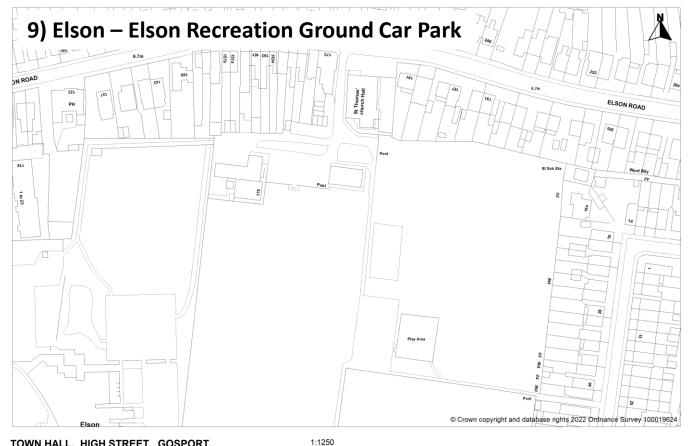

TOWN HALL, HIGH STREET, GOSPORT, HANTS, PO12 1EB.

DATE: 21/06/2022

1:42000

Scale

0 400 800 1200 1600 2000 m

DATE: 21/06/2022

1:1250 10 20 30 40

GOSPORT