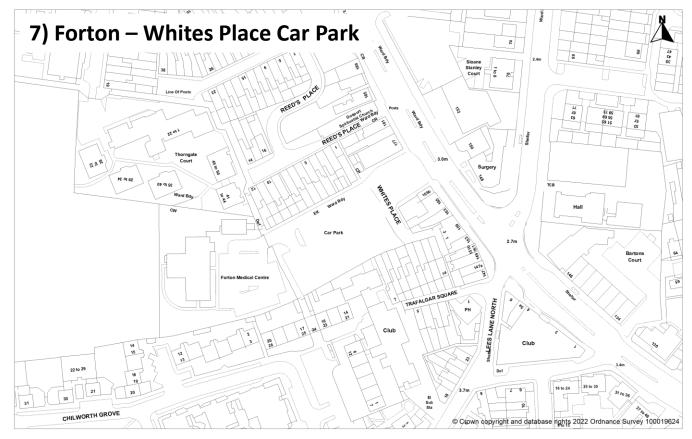

TOWN HALL, HIGH STREET, GOSPORT, HANTS, PO12 1EB. DATE: 21/06/2022

TOWN HALL, HIGH STREET, GOSPORT, HANTS, PO12 1EB.

DATE: 21/06/2022

Scale 0 10 20 30 40 50

TOWN HALL, HIGH STREET, GOSPORT, HANTS, PO12 1EB.