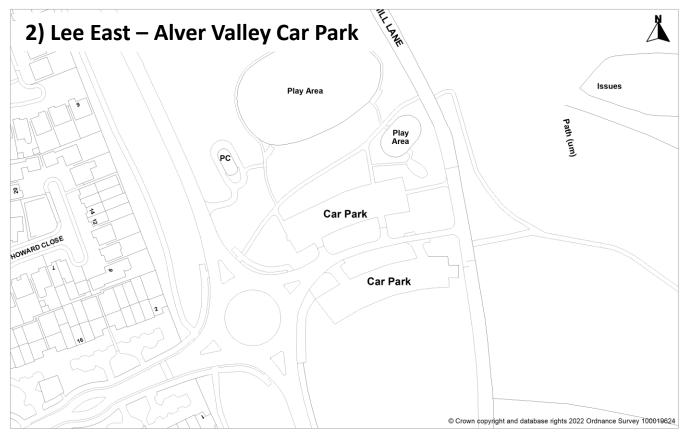

TOWN HALL, HIGH STREET, GOSPORT, HANTS, PO12 1EB.

DATE: 21/06/2022

1:42000

Scale

0 400 800 1200 1600 2000 m





DATE: 21/06/2022

1:1250 10 20 30 40

GOSPORT



TOWN HALL, HIGH STREET, GOSPORT, HANTS, PO12 1EB.

DATE: 21/06/2022

Scale 10 20 30





DATE: 21/06/2022

Scale 0 10 20 30 40

GOSPORT

4) Anglesey – Fort Road Car Park © Crown copyright and database rights 2022 Ordnance Survey 100019624

TOWN HALL, HIGH STREET, GOSPORT, HANTS, PO12 1EB.

DATE: 21/06/2022

1:1250 20 30 40



DATE: 21/06/2022

Scale 0 10 20 30 40 50 n

GOSPORT Borough Council

If this map has been transmitted electronically, use the scale bar in preference to the written scale



TOWN HALL, HIGH STREET, GOSPORT, HANTS, PO12 1EB.

DATE: 21/06/2022







TOWN HALL, HIGH STREET, GOSPORT, HANTS, PO12 1EB.

DATE: 11/07/2022



DATE: 21/06/2022

Scale 0 10 20 30 40 50 n

GOSPORT Borough Council

if this map has been transmitted electronically, use the scale bar in preference