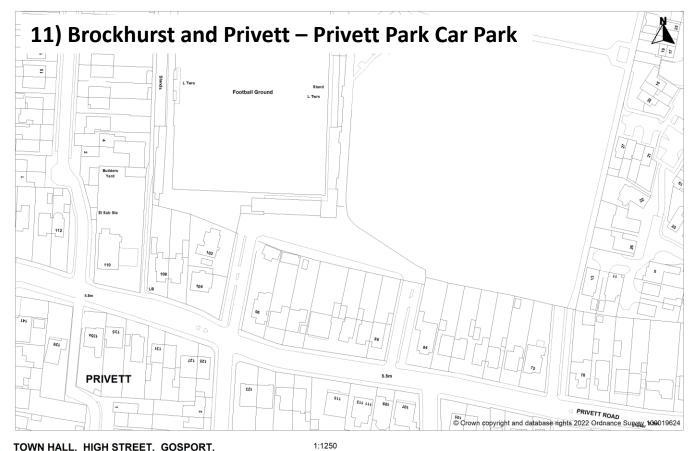

TOWN HALL, HIGH STREET, GOSPORT, HANTS, PO12 1EB.

DATE: 21/06/2022

1:1250 20 30 40

DATE: 21/06/2022

Scale 0 10 20 30 40 50 n

GOSPORT Borough Council

If this map has been transmitted electronically, use the scale bar in preference to the written scale