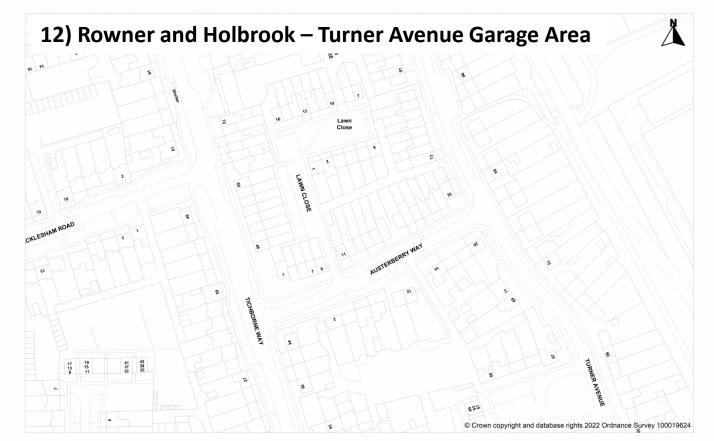

TOWN HALL, HIGH STREET, GOSPORT, HANTS, PO12 1EB.

DATE: 21/06/2022

TOWN HALL, HIGH STREET, GOSPORT, HANTS, PO12 1EB.

DATE: 11/07/2022

DATE: 21/06/2022

Scale 0 10 20 30 40 50 n

GOSPORT Borough Council

if this map has been transmitted electronically, use the scale bar in preference to the written sca