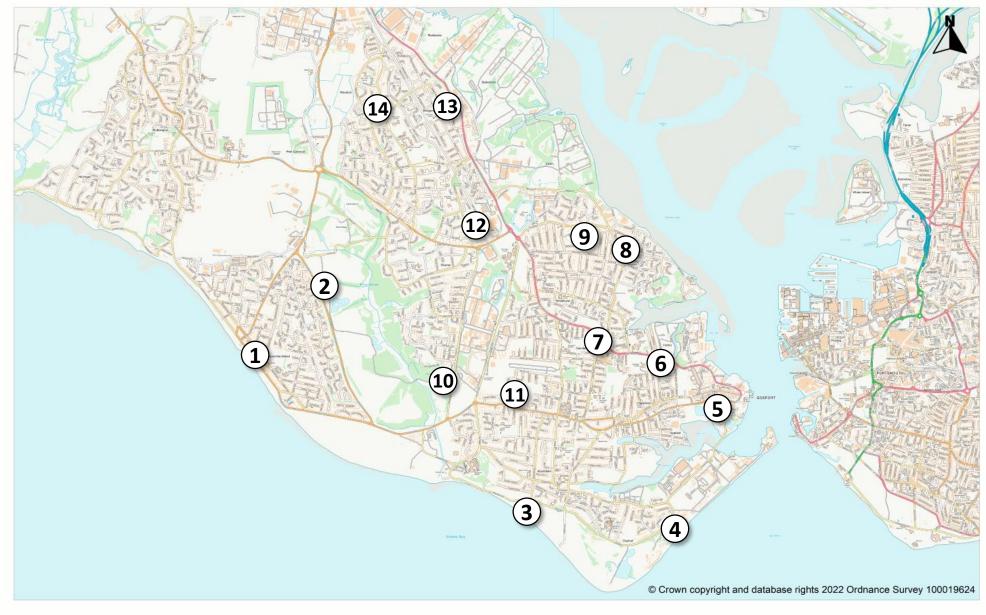

TOWN HALL, HIGH STREET, GOSPORT, HANTS, PO12 1EB.

DATE: 21/06/2022

1:42000

Scale

0 400 800 1200 1600 2000 m





DATE: 21/06/2022

1:1250 10 20 30 40

GOSPORT



TOWN HALL, HIGH STREET, GOSPORT, HANTS, PO12 1EB.

DATE: 21/06/2022

Scale 10 20 30





DATE: 21/06/2022

Scale 0 10 20 30 40

GOSPORT

4) Anglesey – Fort Road Car Park © Crown copyright and database rights 2022 Ordnance Survey 100019624

TOWN HALL, HIGH STREET, GOSPORT, HANTS, PO12 1EB.

DATE: 21/06/2022

1:1250 20 30 40



DATE: 21/06/2022

Scale 0 10 20 30 40 50 n

GOSPORT Borough Council

If this map has been transmitted electronically, use the scale bar in preference to the written scale



TOWN HALL, HIGH STREET, GOSPORT, HANTS, PO12 1EB.

DATE: 21/06/2022







TOWN HALL, HIGH STREET, GOSPORT, HANTS, PO12 1EB.

DATE