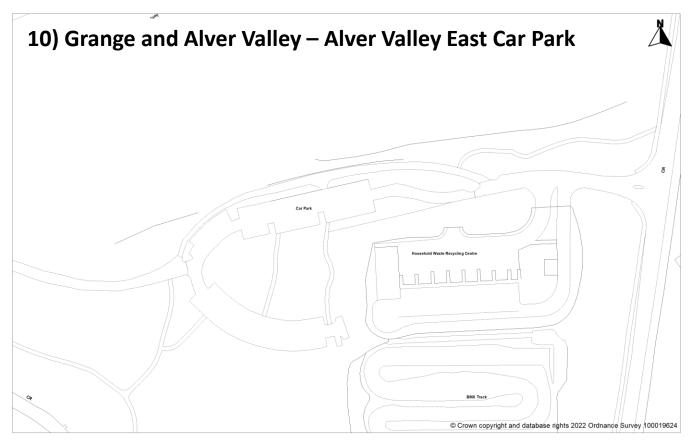

TOWN HALL, HIGH STREET, GOSPORT, HANTS, PO12 1EB.

DATE: 21/06/2022

Scale 10 20 30

DATE: 21/06/2022

Scale 0 10 20 30 40

GOSPORT

4) Anglesey – Fort Road Car Park © Crown copyright and database rights 2022 Ordnance Survey 100019624