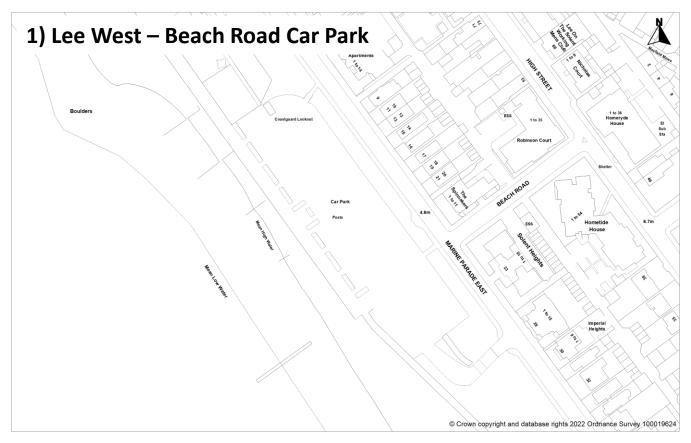

TOWN HALL, HIGH STREET, GOSPORT, HANTS, PO12 1EB.

DATE: 21/06/2022

1:42000

Scale

0 400 800 1200 1600 2000 m





DATE: 21/06/2022

1:1250 10 20 30 40

GOSPORT



TOWN HALL, HIGH STREET, GOSPORT, HANTS, PO12 1EB.

DATE: 21/06/2022

Scale 10 20 30





DATE: 21/06/2022

Scale 0 10 20 30 40

GOSPORT

4) Anglesey – Fort Road Car Park © Crown copyright and database rights 2022 Ordnance Survey 100019624

TOWN HALL, HIGH STREET, GOSPORT, HANTS, PO12 1EB.

DATE: 21/06/2022

1:1250 20 30 40



DATE: 21/06/2022

Scale 0 10 20 30 40 50 n

GOSPORT Borough Council

If this map has been transmitted electronically, use the scale bar in preference to the written scale



TOWN HALL, HIGH STREET, GOSPORT, HANTS, PO12 1EB.

DATE: 21/06/2022







TOWN HALL, HIGH STREET, GOSPORT, HANTS, PO12 1EB.

DATE: 11/07/2022



DATE: 21/06/2022

Scale 0 10 20 30 40 50 n

GOSPORT Borough Council

if this map has been transmitted