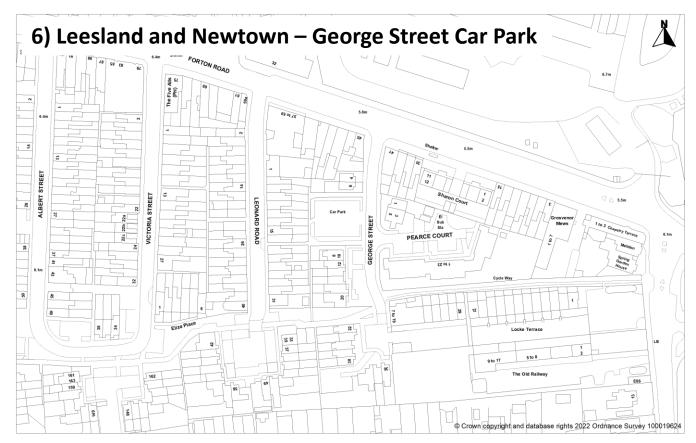

TOWN HALL, HIGH STREET, GOSPORT, HANTS, PO12 1EB.

DATE: 21/06/2022

TOWN HALL, HIGH STREET, GOSPORT, HANTS, PO12 1EB.

DATE: 11/07/2022

DATE: 21/06/2022

Scale 0 10 20 30 40 50 n

GOSPORT Borough Council

if this map has been transmitted electronically, use the scale bar in preference to the written sca