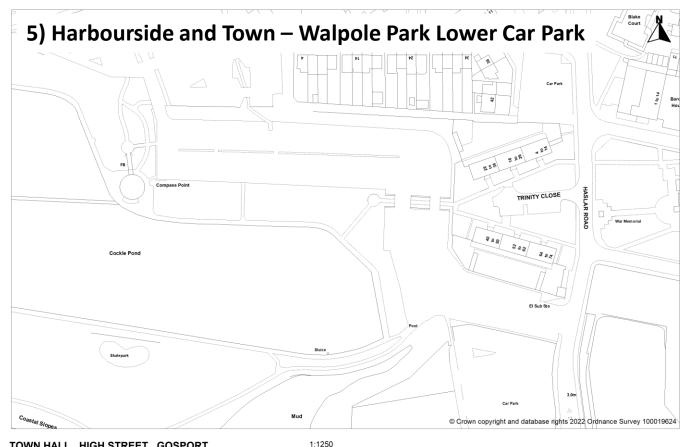

TOWN HALL, HIGH STREET, GOSPORT, HANTS, PO12 1EB.

DATE: 21/06/2022

1:1250 20 30 40

DATE: 21/06/2022

Scale 0 10 20 30 40 50 n

GOSPORT Borough Council

If this map has been transmitted electronically, use the scale bar in preference to the written scale