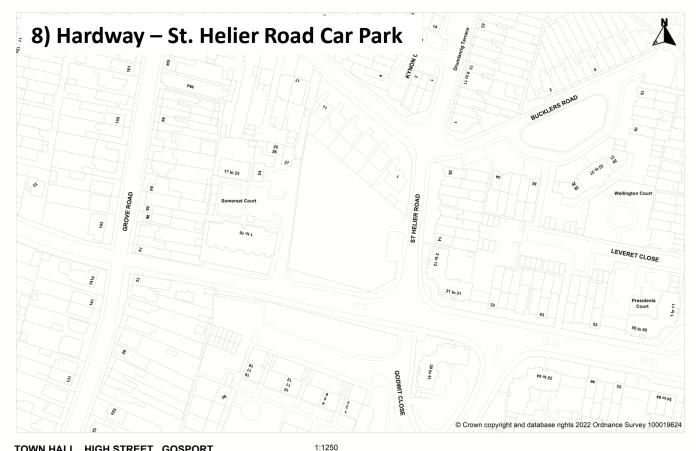

DATE: 11/07/2022

DATE: 21/06/2022

Scale 0 10 20 30 40 50 m

GOSPORT Borough Council

TOWN HALL, HIGH STREET, GOSPORT, HANTS, PO12 1EB.

DATE: 21/06/2022