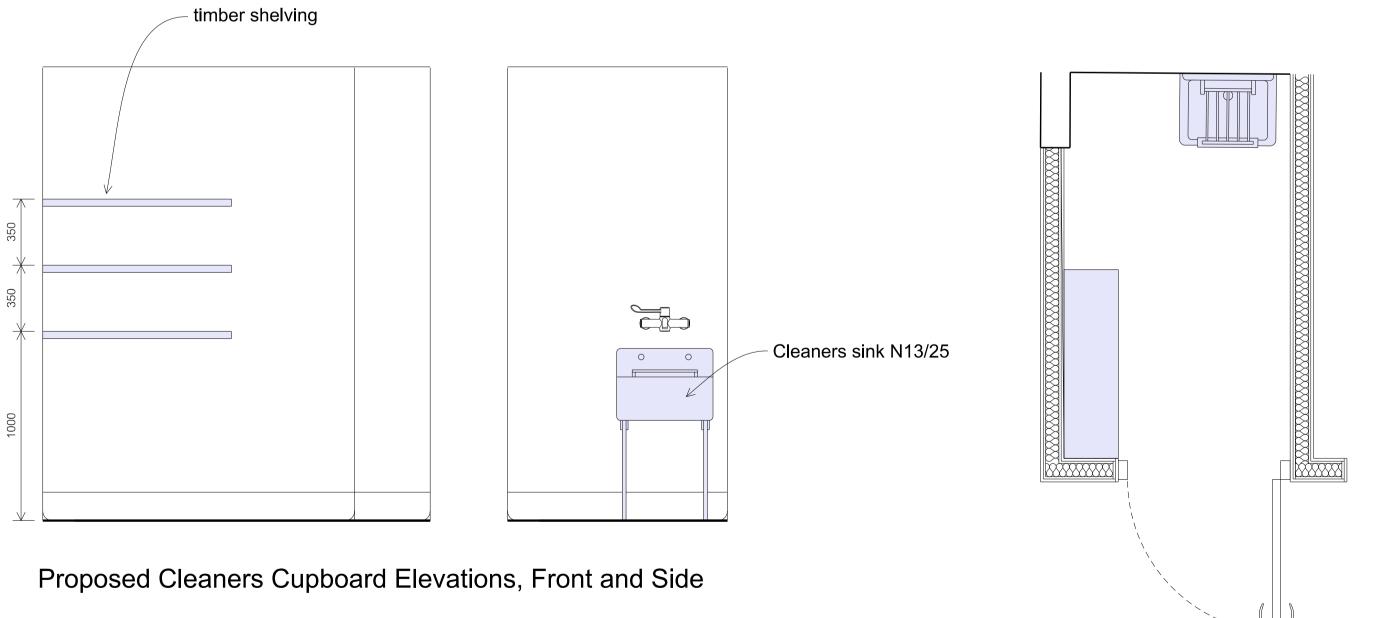

Proposed Cleaners Cupboard Plan

Proposed Post room Plan

Proposed Post room Elevation

|                                                                  | TENDER ISSUE                                                                                                                                 |    | 27/09/21 |       |  |
|------------------------------------------------------------------|----------------------------------------------------------------------------------------------------------------------------------------------|----|----------|-------|--|
|                                                                  | revision                                                                                                                                     | by | date     | index |  |
| Cherwell District Council<br>Brethertons<br>Castle Quay, Banbury | GRAY BAYN  ARCHITECTS · SURVEYORS                                                                                                            |    |          |       |  |
| Room Elevations<br>First Floor                                   | St Thomas House • 6 Becket Street • Oxford OX1 1PP  t: 01865 305130 • f: 01865 246424 • e: info@gbsarchitects.co.uk • w: gbsarchitects.co.uk |    |          |       |  |