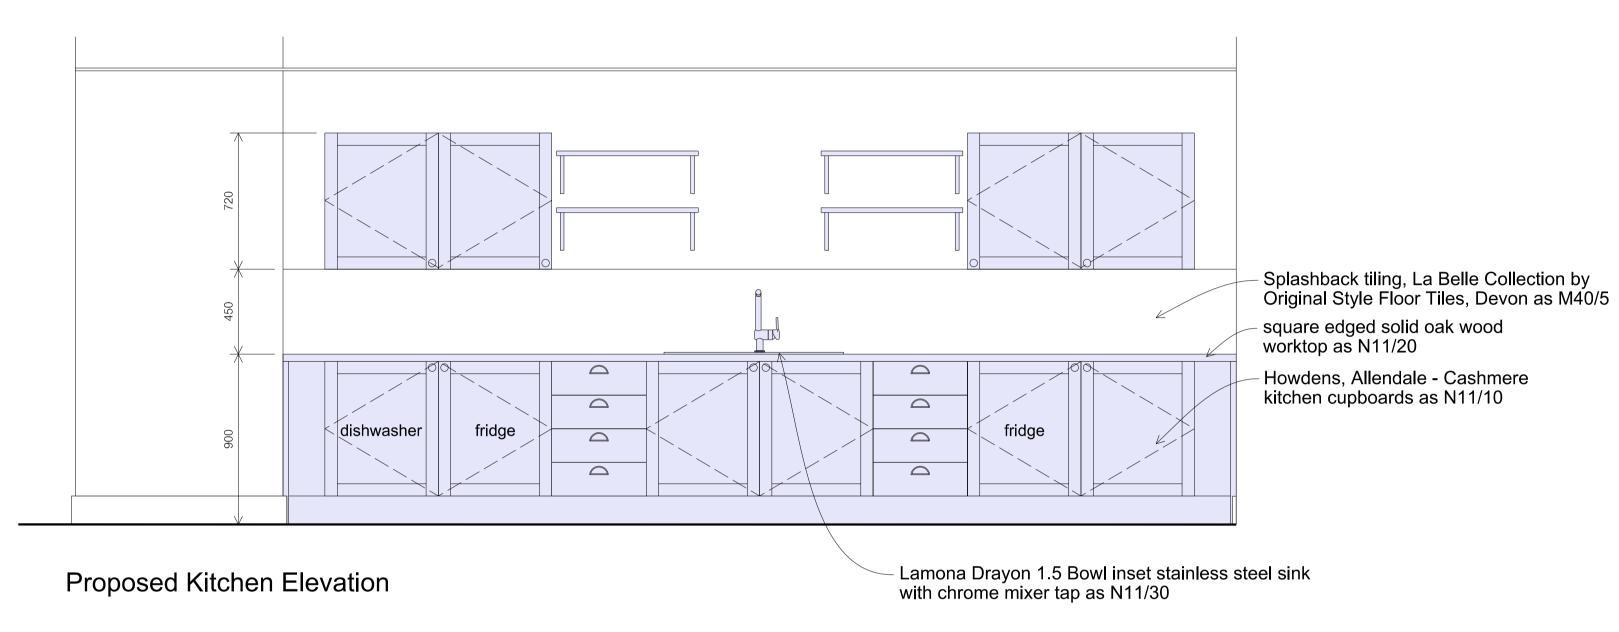

Proposed Cleaners Cupboard Plan

Proposed Post room Plan

Proposed Post room Elevation

|                                                                  | TENDER ISSUE                                                                                                                                 |    | 27/09/21 |       |  |
|------------------------------------------------------------------|----------------------------------------------------------------------------------------------------------------------------------------------|----|----------|-------|--|
|                                                                  | revision                                                                                                                                     | by | date     | index |  |
| Cherwell District Council<br>Brethertons<br>Castle Quay, Banbury | GRAY BAYN  ARCHITECTS · SURVEYORS                                                                                                            |    |          |       |  |
| Room Elevations<br>First Floor                                   | St Thomas House • 6 Becket Street • Oxford OX1 1PP  t: 01865 305130 • f: 01865 246424 • e: info@gbsarchitects.co.uk • w: gbsarchitects.co.uk |    |          |       |  |