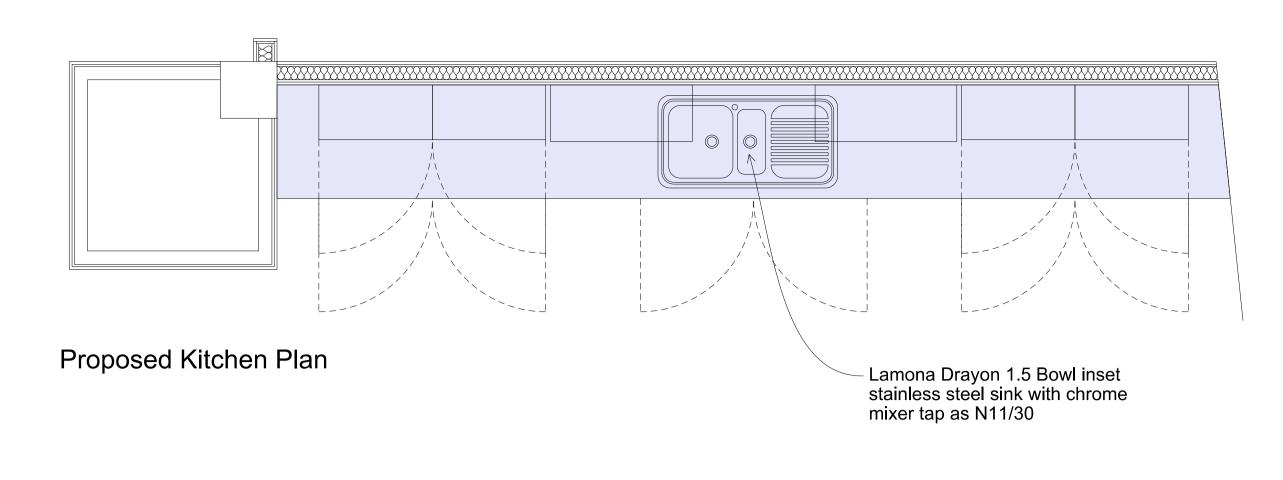

Proposed Cleaners Cupboard Plan

Proposed Post room Plan

Proposed Post room Elevation

|                                                                  | TENDER ISSUE                                                                                                                                 |    | 27/09/21 |       |  |
|------------------------------------------------------------------|----------------------------------------------------------------------------------------------------------------------------------------------|----|----------|-------|--|
|                                                                  | revision                                                                                                                                     | by | date     | index |  |
| Cherwell District Council<br>Brethertons<br>Castle Quay, Banbury | GRAY BAYN  ARCHITECTS · SURVEYORS                                                                                                            |    |          |       |  |
| Room Elevations<br>First Floor                                   | St Thomas House • 6 Becket Street • Oxford OX1 1PP  t: 01865 305130 • f: 01865 246424 • e: info@gbsarchitects.co.uk • w: gbsarchitects.co.uk |    |          |       |  |