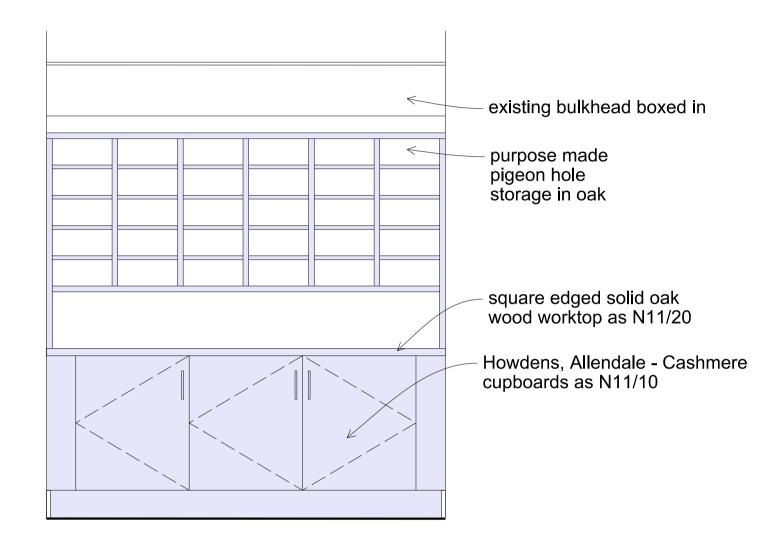

Proposed Cleaners Cupboard Plan

Proposed Post room Plan

Proposed Post room Elevation

|                                                                  | TENDER ISSUE                                                                                                                                 |    | 27/09/21 |       |  |
|------------------------------------------------------------------|----------------------------------------------------------------------------------------------------------------------------------------------|----|----------|-------|--|
|                                                                  | revision                                                                                                                                     | by | date     | index |  |
| Cherwell District Council<br>Brethertons<br>Castle Quay, Banbury | GRAY BAYN  ARCHITECTS · SURVEYORS                                                                                                            |    |          |       |  |
| Room Elevations<br>First Floor                                   | St Thomas House • 6 Becket Street • Oxford OX1 1PP  t: 01865 305130 • f: 01865 246424 • e: info@gbsarchitects.co.uk • w: gbsarchitects.co.uk |    |          |       |  |