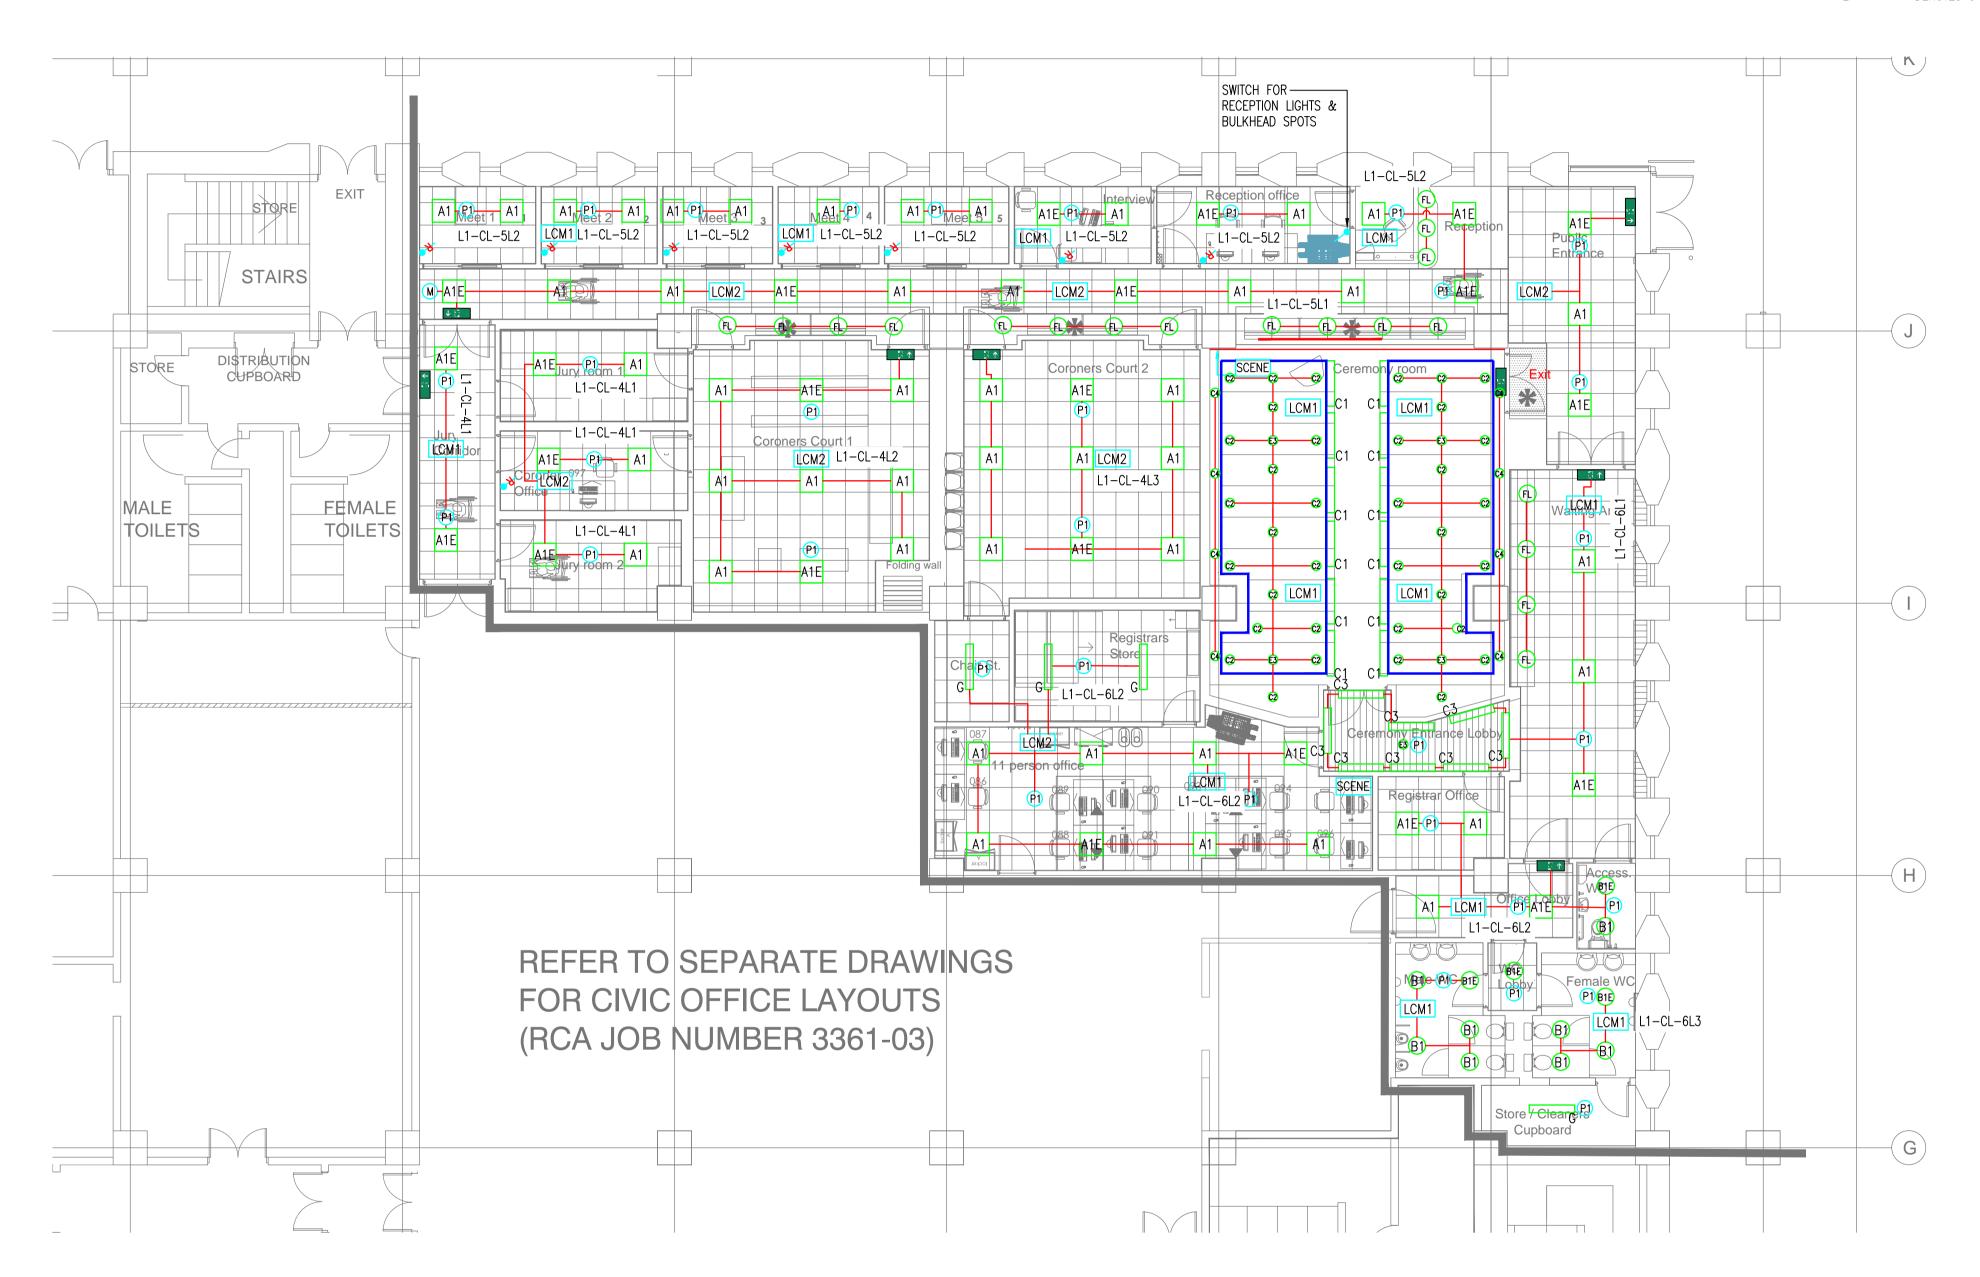

2. FOR DETAILS OF CIF SCHEDULE SCHEDULE OF MOUNTING HEIGHTS

LUMINAIRE SCHEDULE

1200MM 1800MM

1800MM

B1

G

<u>NOTES</u> 1. THIS DRAWING IS N

| NOT TO E  | BE SCAL | ED |     |              |       |  |
|-----------|---------|----|-----|--------------|-------|--|
| CIRCUITRY | REFER   | TO | THE | DISTRIBUTION | BOARD |  |

<u>LEGEND</u>

LIGHT SWITCH (TOP OF PLATE) DISTRIBUTION BOARD (TOP OF UNIT) WALL MOUNTED LUMINAIRES (TOP OF UNIT)

A1 – LUCECO LUXPANEL BACKLIT FRAMELESS – LUCECO PLATINUM GLOS DOWNLIGHT – LUCECO LED LINEAR BATTEN

'E' - DENOTES 3 HOUR NON MAINTAINED EMERGENCY

| •                     | SINGLE LIGHT SWITCH                                                                         |  |  |  |  |
|-----------------------|---------------------------------------------------------------------------------------------|--|--|--|--|
| <b>e</b> ℃            | 2-WAY LIGHT SWITCH                                                                          |  |  |  |  |
| *                     | INTERMEDIATE LIGHT SWITCH                                                                   |  |  |  |  |
| ×                     | RETRACTABLE LIGHT SWITCH                                                                    |  |  |  |  |
| *                     | KEY SWITCH                                                                                  |  |  |  |  |
| (P1)                  | PIR DETECTOR EBR-CPIR                                                                       |  |  |  |  |
| P2                    | PIR DETECTOR EBDSPIR-PRM                                                                    |  |  |  |  |
| M                     | MICROWAVE DETECTOR                                                                          |  |  |  |  |
| LCMx                  | MARSHALLING BOX<br>LCM1 = 8WAY EBR-LCM8-8DD<br>LCM2 = 10WAY - EBR-LCM10-10DD                |  |  |  |  |
| SCENE                 | SCENE SET CONTROL SWITCH                                                                    |  |  |  |  |
| <u>⊡</u> ↑            | EXIT SIGN (SEE SCHEDULE OF EXIT SIGNAGE)                                                    |  |  |  |  |
| E                     | ESCAPE ROUTE EMERGENCY                                                                      |  |  |  |  |
| E2                    | OPEN AREA EMERGENCY                                                                         |  |  |  |  |
| X                     | LINEAR LUMINAIRE (REFER TO LUMINAIRE<br>SCHEDULE)                                           |  |  |  |  |
| $\bigotimes$          | CEILING MOUNTED LUMINAIRE (REFER TO<br>LUMINAIRE SCHEDULE)                                  |  |  |  |  |
| $\underline{\langle}$ | WALL MOUNTED LUMINAIRE (REFER TO<br>LUMINAIRE SCHEDULE)                                     |  |  |  |  |
| X                     | PANEL LUMINAIRE (REFER TO LUMINAIRE<br>SCHEDULE)                                            |  |  |  |  |
| SCHEDULE              | OF EXIT SIGNAGE                                                                             |  |  |  |  |
| (日本)<br>(日本)<br>(日本)  | PROGRESS FORWARD FROM HERE/ PROGRESS<br>FORWARD AND UP FROM HERE<br>PROGRESS DOWN FROM HERE |  |  |  |  |
| < 12                  | PROGRESS TO THE LEFT FROM HERE                                                              |  |  |  |  |
| [].→]                 | PROGRESS TO THE RIGHT FROM HERE                                                             |  |  |  |  |
|                       | PROGRESS UP AND TO THE RIGHT FROM HERE                                                      |  |  |  |  |
| <u>2</u>              | PROGRESS DOWN AND TO THE RIGHT FROM HERE                                                    |  |  |  |  |
| e E                   | PROGRESS DOWN AND TO THE LEFT FROM HERE                                                     |  |  |  |  |
| K 12                  | PROGRESS UP AND TO THE LEFT FROM HERE                                                       |  |  |  |  |

| C3           | CEREMONY ROOM                                                                                                                                             | 09.03.2018      |                    |             |  |  |  |  |
|--------------|-----------------------------------------------------------------------------------------------------------------------------------------------------------|-----------------|--------------------|-------------|--|--|--|--|
| C2           | DESIGN UPDATE                                                                                                                                             | 31.01.2017      |                    |             |  |  |  |  |
| C1           | ISSUED FOR CONS                                                                                                                                           | 11.11.2017      |                    |             |  |  |  |  |
| REV          | DESCRIPTION                                                                                                                                               |                 |                    | DATE        |  |  |  |  |
|              | BETA HOUSE MILLERS ROAD<br>WARWICK CV34 5AY<br>TEL 01926 494079 FAX 01926 411012<br>www.steane.net                                                        |                 |                    |             |  |  |  |  |
| E            | ELECMECH CONSULTANCY LTD<br>HARVEST BARN<br>FARLANDS<br>PUCKLECHURCH<br>BRISTOL, BS16 9PD<br>T: 0117 9372644<br>M: 07917711688<br>e: mike@elec-mech.co.uk |                 |                    |             |  |  |  |  |
| Client<br>MI | lton keynes                                                                                                                                               | COUNCIL         |                    |             |  |  |  |  |
| C            | Project<br>MILTON KEYNES<br>CIVIC CENTRE<br>MK9 3EJ                                                                                                       |                 |                    |             |  |  |  |  |
| C            | THE<br>ELECTRICAL SERVICES<br>CORONERS AREA<br>LIGHTING LAYOUT                                                                                            |                 |                    |             |  |  |  |  |
| Drawn<br>AR  | Checked<br>MR                                                                                                                                             | Dote 01.04.2017 | scale<br>1:100 @ A | .1          |  |  |  |  |
| Drawing      |                                                                                                                                                           | 004             | 1                  | ksue<br>C3. |  |  |  |  |