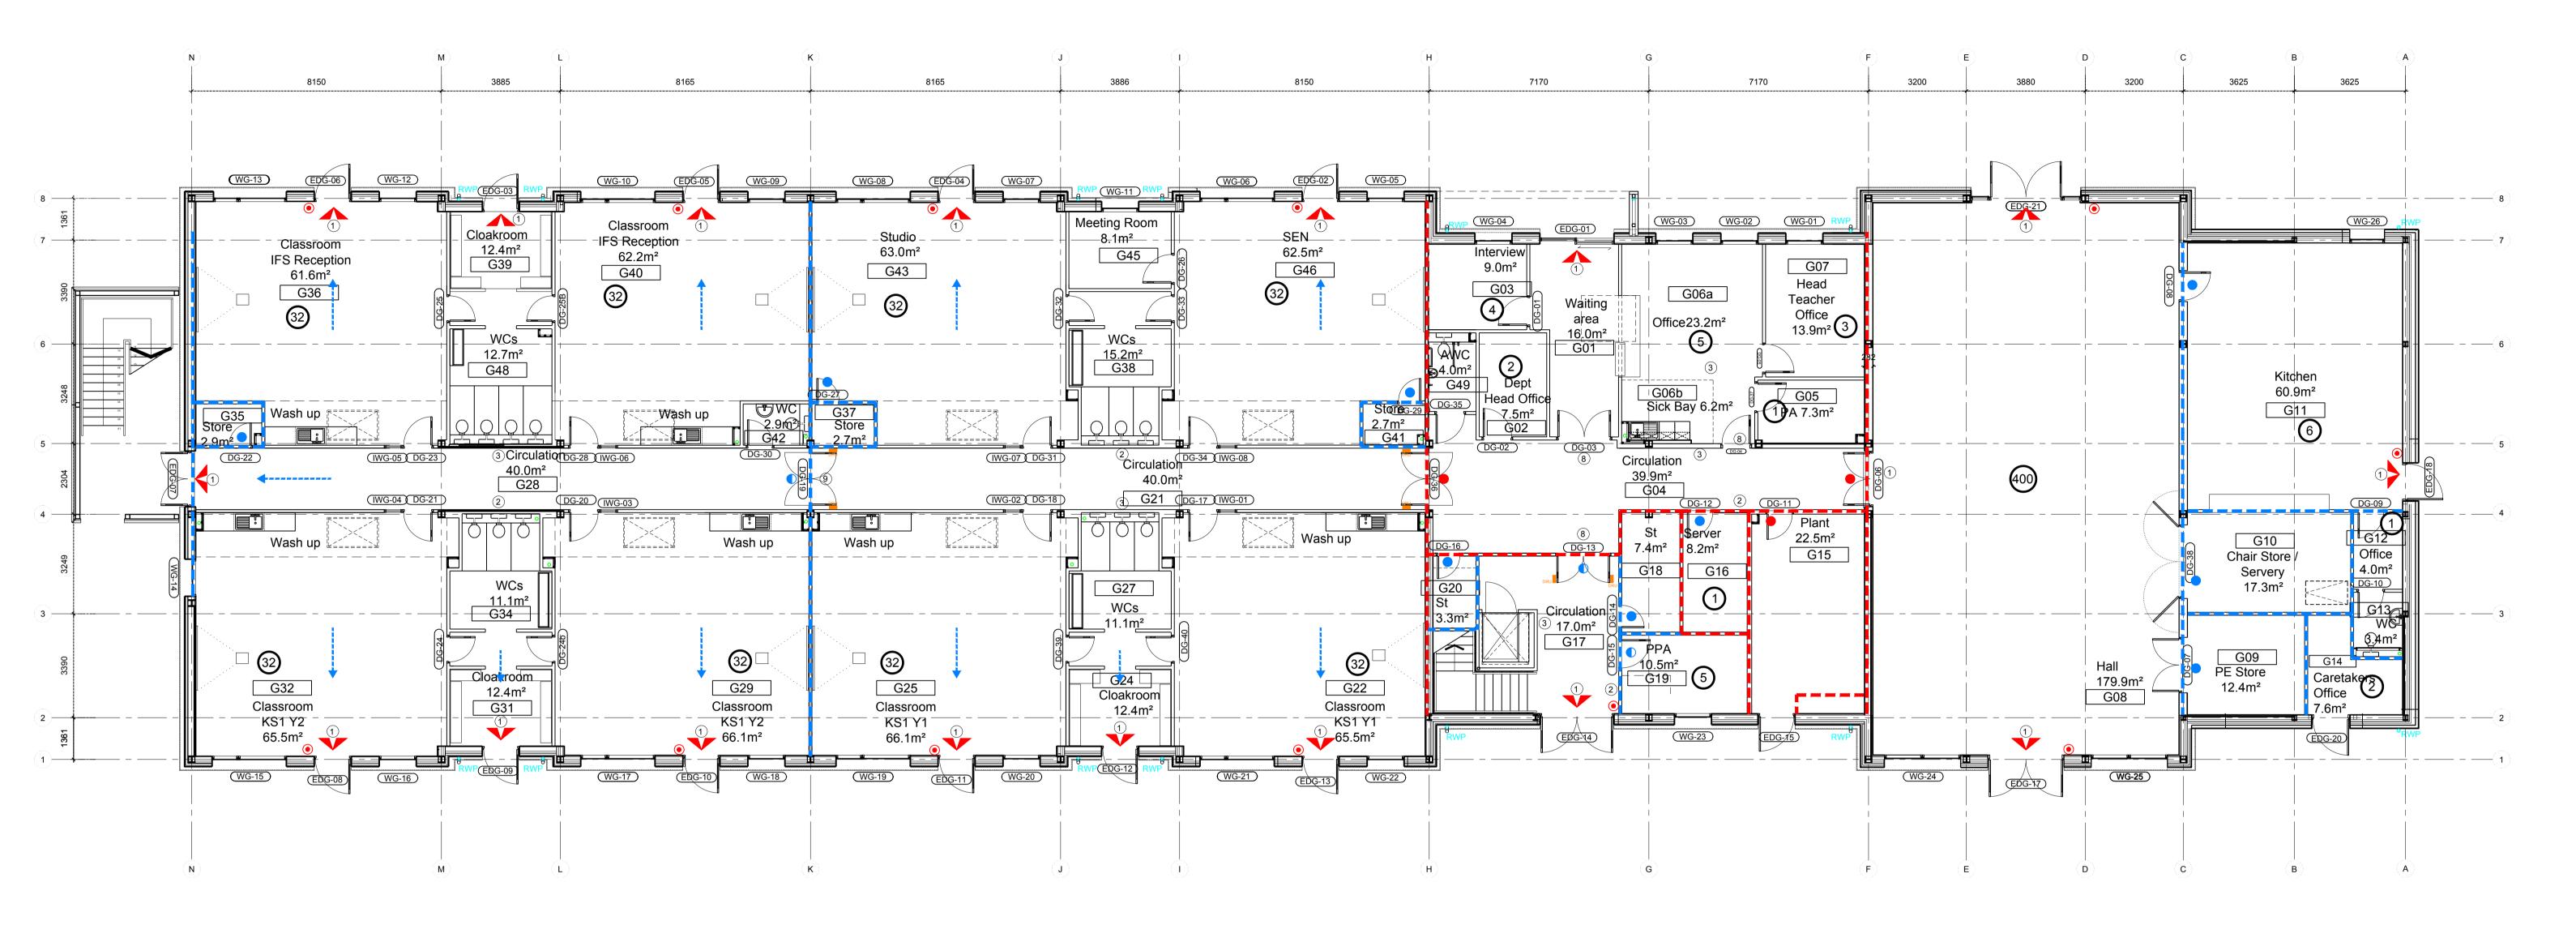

Proposed Ground Floor Plan GIFA = 1235.6m<sup>2</sup> Total GIFA = 2176.1m<sup>2</sup>

| Drawing                         | Date       |                  |
|---------------------------------|------------|------------------|
| Fire Strategy Ground Floor Plan | Jun 14     |                  |
| Project/Client                  |            |                  |
| Thistle Hill Primary School     | Scale @ A1 |                  |
|                                 | 1:100      |                  |
| Galliford Try                   |            |                  |
| Job reference Drawing number    | Revision   | Purpose of Issue |
| 1678 178                        | C1         | Construction     |
|                                 |            |                  |