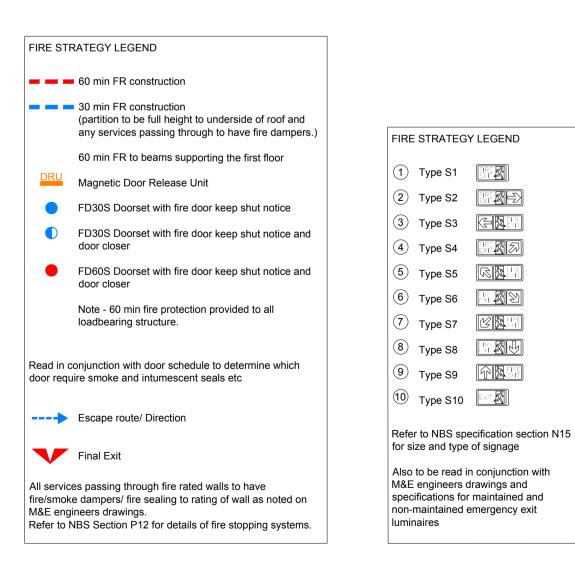

|   | FIRE STRATEGY LEGEND |                                   |  |
|---|----------------------|-----------------------------------|--|
|   | ۲                    | Fire alarm break glass call point |  |
|   | SD                   | Fire alarm smoke detector point   |  |
|   | HD                   | Fire alarm heat detector point    |  |
|   | ⇒                    | Fire alarm heat detector point    |  |
|   | μŅ                   | Fire alarm rotating beacon point  |  |
| 5 | [FAP]                | Fire alarm control panel          |  |
|   | EXIT                 | Illuminated fire exit sign        |  |
|   | vp                   | Vision panel                      |  |
|   |                      |                                   |  |