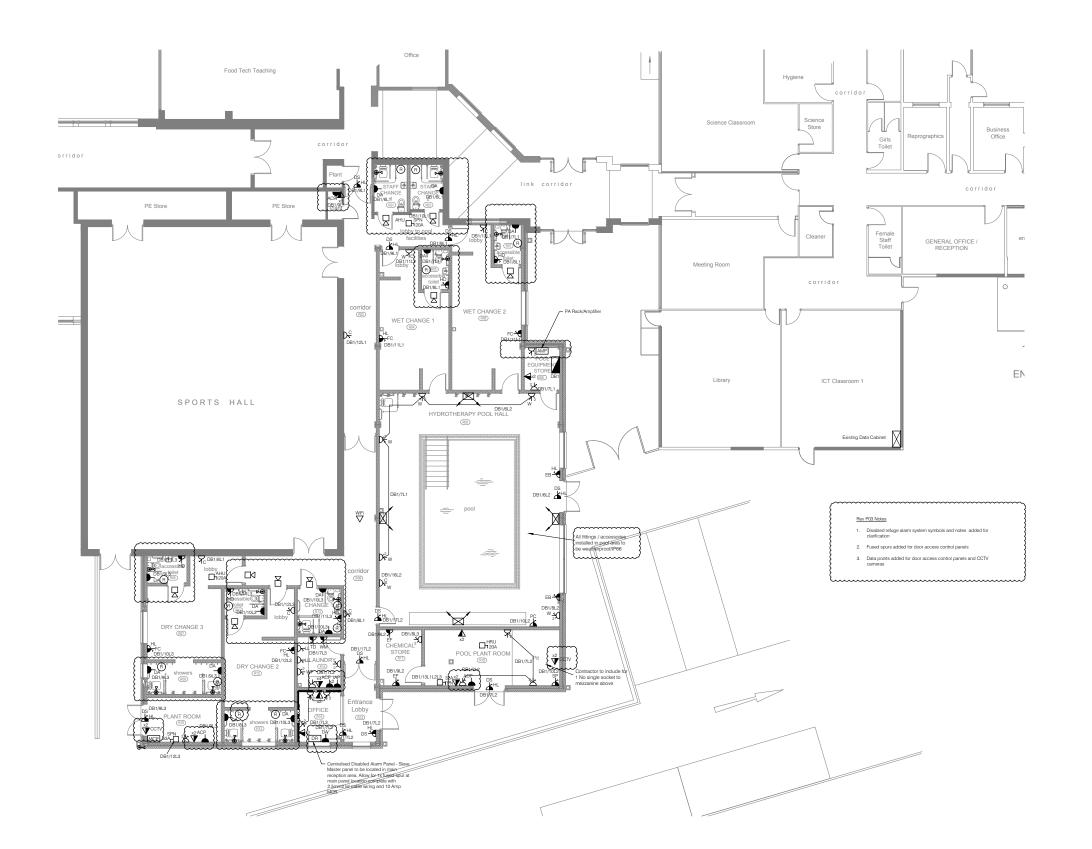

|   | Small Power                  |                                                                                         |   |  |  |
|---|------------------------------|-----------------------------------------------------------------------------------------|---|--|--|
|   | Symbol                       | Description                                                                             |   |  |  |
|   | 4                            | Single unswitched socket outlet                                                         |   |  |  |
|   | <sup>©</sup> ك               | Single switched Cleaners socket outlet                                                  |   |  |  |
|   | 4                            | Unswitched socket outlet BSEN60309                                                      |   |  |  |
|   | EF &                         | Switched socket - Extract Fan                                                           |   |  |  |
|   | FC                           | Fan convector unit                                                                      |   |  |  |
|   | と                            | Twin switched socket outlet                                                             |   |  |  |
|   | يّ <del>ك</del> <sup>w</sup> | Twin switched socket outlet<br>W - Waterproof                                           |   |  |  |
|   | DA                           | Disabled Alarm                                                                          |   |  |  |
|   | HRU ☐ 32A<br>SPN             | Air Handling Unit                                                                       |   |  |  |
|   |                              | Distribution board                                                                      |   |  |  |
|   | WiFi                         | WiFi                                                                                    |   |  |  |
|   | ×1                           | Data outlet (x1, x2, x3 etc)                                                            |   |  |  |
| _ |                              | Dado trunking                                                                           | _ |  |  |
| { | A                            | Wall mounted bi-directional PA system<br>speaker - housed in weatherproof<br>enclosure. |   |  |  |
| 3 | HL                           | High Level                                                                              |   |  |  |
|   | EB                           | Electric Blind                                                                          |   |  |  |
|   | DS                           | Door Access Control                                                                     |   |  |  |
|   | PC                           | Pool Cover                                                                              |   |  |  |
|   | <b>⊛</b> ⊲                   | Disabled alarm pullcord                                                                 |   |  |  |
|   | B                            | Sounder flasher                                                                         |   |  |  |
|   | R                            | Disabled alarm reset button                                                             |   |  |  |
|   |                              |                                                                                         |   |  |  |