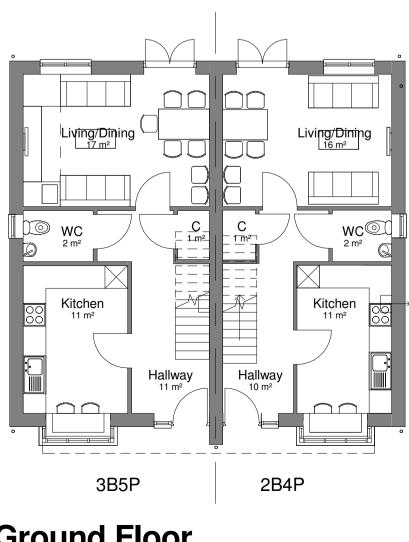

## 2B4P & 3B5P Houses - Plots 7 & 8 GIA 88sqm / 947sq feet

Scale 1:100 0 1 2 3 5m

1:100

Front Elevation

**Right Elevation (2B4P)** 1:100

**Rear Elevation** 1:100

Left Elevation (3B5P) 1:100

| No. | Note                                                                                                                                                                                                                                      |
|-----|-------------------------------------------------------------------------------------------------------------------------------------------------------------------------------------------------------------------------------------------|
| 1   | All dimensions to be verified on site by GENERAL CONTRACTOR and any work or setting out or preparing shop drawings.                                                                                                                       |
| 2   | Drawings not to be scaled. Work to figured dimensions only                                                                                                                                                                                |
| 3   | © copyright SAUNDERS BOSTON LIMITED. All rights reserved.<br>This drawing remains the property of SAUNDERS BOSTON LIMITED at all<br>times and may not be reproduced or copied in whole or in part without their<br>prior written consent. |
| 4   | This drawing and related specifications are for use only in the stated location.                                                                                                                                                          |
| 5   | This drawing is to be read in conjunction with all other Consultants drawings<br>and specifications.                                                                                                                                      |
| 6   | Drainage has not been surveyed and all pipe locations and below ground drainage runs are indicative                                                                                                                                       |
|     |                                                                                                                                                                                                                                           |