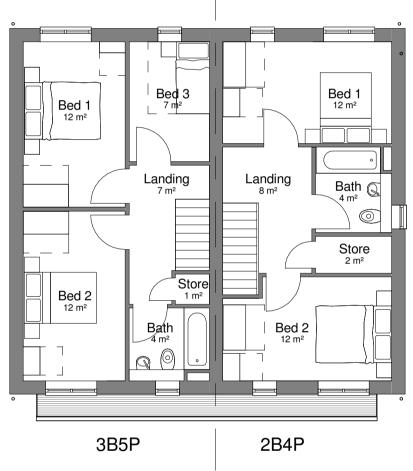

## 2B4P & 3B5P Houses - Plots 7 & 8 GIA 88sqm / 947sq feet

Scale 1:100 0 1 2 3 5m

1:100

Front Elevation

**Right Elevation (2B4P)** 1:100

**Rear Elevation** 1:100

Left Elevation (3B5P) 1:100

| No. | Note                                                                                                                                                                                                                                      |
|-----|-------------------------------------------------------------------------------------------------------------------------------------------------------------------------------------------------------------------------------------------|
| 1   | All dimensions to be verified on site by GENERAL CONTRACTOR and any work or setting out or preparing shop drawings.                                                                                                                       |
| 2   | Drawings not to be scaled. Work to figured dimensions only                                                                                                                                                                                |
| 3   | © copyright SAUNDERS BOSTON LIMITED. All rights reserved.<br>This drawing remains the property of SAUNDERS BOSTON LIMITED at all<br>times and may not be reproduced or copied in whole or in part without their<br>prior written consent. |
| 4   | This drawing and related specifications are for use only in the stated location.                                                                                                                                                          |
| 5   | This drawing is to be read in conjunction with all other Consultants drawings<br>and specifications.                                                                                                                                      |
| 6   | Drainage has not been surveyed and all pipe locations and below ground drainage runs are indicative                                                                                                                                       |
|     |                                                                                                                                                                                                                                           |