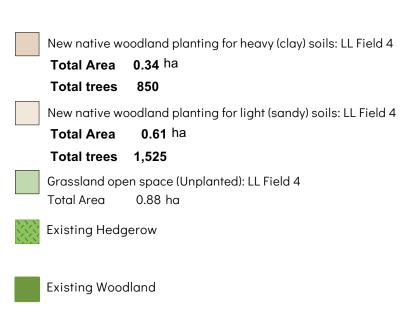

## FOR TENDER

Client

The Mersey Forest / Cheshire East County Council

Project name

Woodland Creation - Long Lane

rawina title

CEFW/WPC/LL/05/Part4

Scale @ ISO A3

19 Old Hall Street Liverpool L3 9JQ

Woodland planting compartments at Long Lane Farm - Part 4 - Fie

Drawing number

P-06

**~**|

tel. 0151 242 6161 www.bcalandscape.co.uk

BCA Landscape is a limited company registered in England and Wale Registered number: 10875322