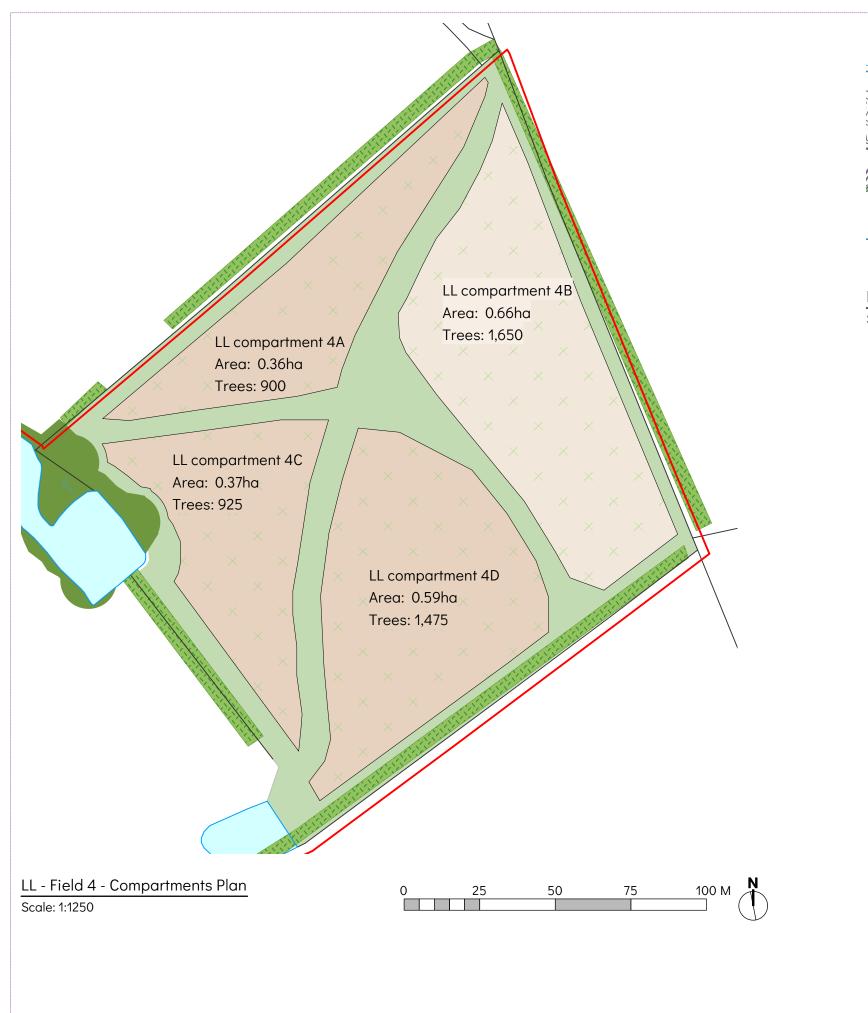

## FOR TENDER

Client

The Mersey Forest / Cheshire East County Council

Project name

Woodland Creation - Long Lane

rawina title

CEFW/WPC/LL/05/Part4

Scale @ ISO A3

19 Old Hall Street Liverpool L3 9JQ

Woodland planting compartments at Long Lane Farm - Part 4 - Fie

Drawing number

P-06

**~**|

tel. 0151 242 6161 www.bcalandscape.co.uk

BCA Landscape is a limited company registered in England and Wale Registered number: 10875322