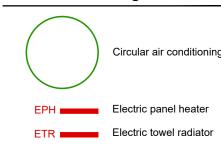

Drawing No. :11633-M-003

Ground Floor

[DO NOT SCALE FROM THIS DRAWING] Legend :

Circular air conditioning cassette

ETR Electric towel radiator

| Rev. Details                                                                                                                           | Date Dwn App |
|----------------------------------------------------------------------------------------------------------------------------------------|--------------|
| BENNETT                                                                                                                                |              |
| 1 <b>06</b> Dixons Green Road<br>Dudley,<br>West Midlands<br>DY2 7DJ                                                                   |              |
| Tel 01384 238 222   Email office@bennettwilliams.co.uk   Web www.bennettwilliams.co.uk                                                 |              |
| Client :<br>Cherwell District Council                                                                                                  |              |
| Project :<br>Project Castle - Breth<br>Castle Quay Shoppin<br>Banbury<br>Description :<br>Indicative Ground Flo<br>Heating and Comfort | ng Centre    |