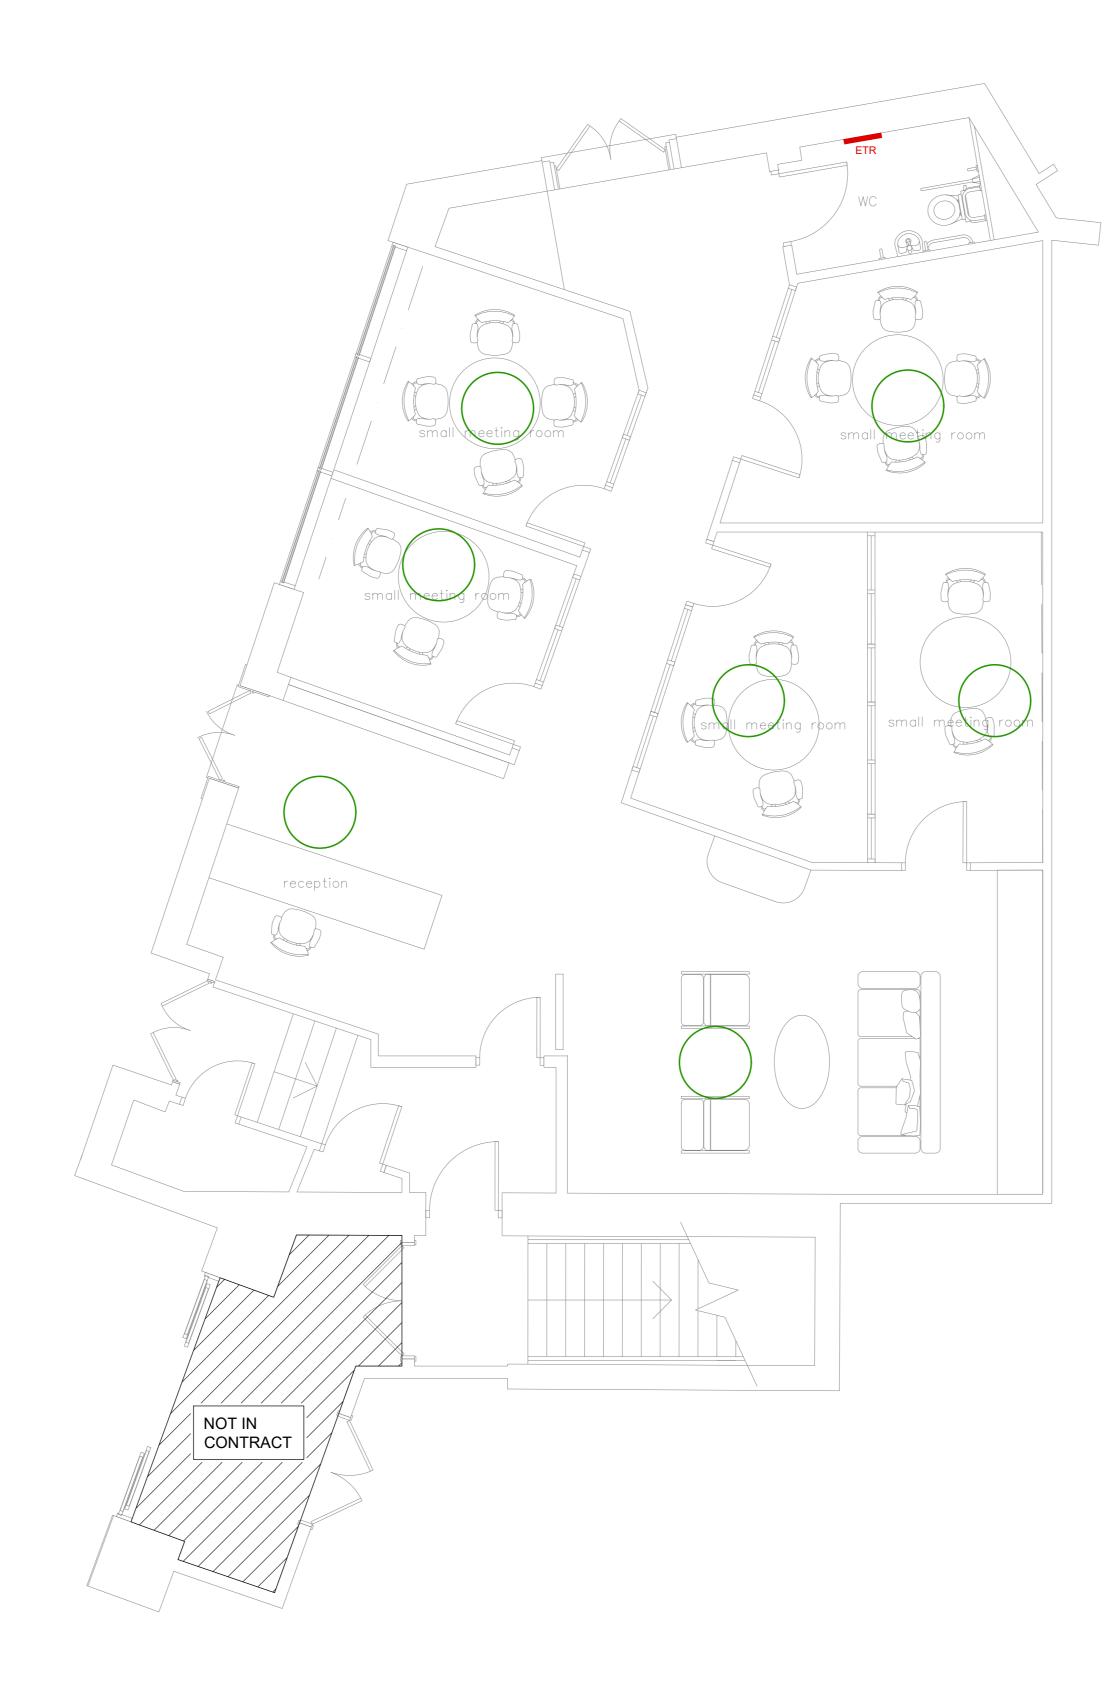

Drawing No. :11633-M-003

Ground Floor

[DO NOT SCALE FROM THIS DRAWING] Legend :

Circular air conditioning cassette

ETR Electric towel radiator

| Rev. Details                                                                                                                           | Date Dwn App |
|----------------------------------------------------------------------------------------------------------------------------------------|--------------|
| BENNETT                                                                                                                                |              |
| 1 <b>06</b> Dixons Green Road<br>Dudley,<br>West Midlands<br>DY2 7DJ                                                                   |              |
| Tel 01384 238 222   Email office@bennettwilliams.co.uk   Web www.bennettwilliams.co.uk                                                 |              |
| Client :<br>Cherwell District Council                                                                                                  |              |
| Project :<br>Project Castle - Breth<br>Castle Quay Shoppin<br>Banbury<br>Description :<br>Indicative Ground Flo<br>Heating and Comfort | ng Centre    |

| Date : 27/09/2021<br>Scale : 1:50 @ A0 | Dwn:ERA<br>Ck'd:DM<br>App:DM |
|----------------------------------------|------------------------------|
| Drawing No. :                          | Rev. :                       |
| 11633-M-003                            | T1                           |
|                                        |                              |