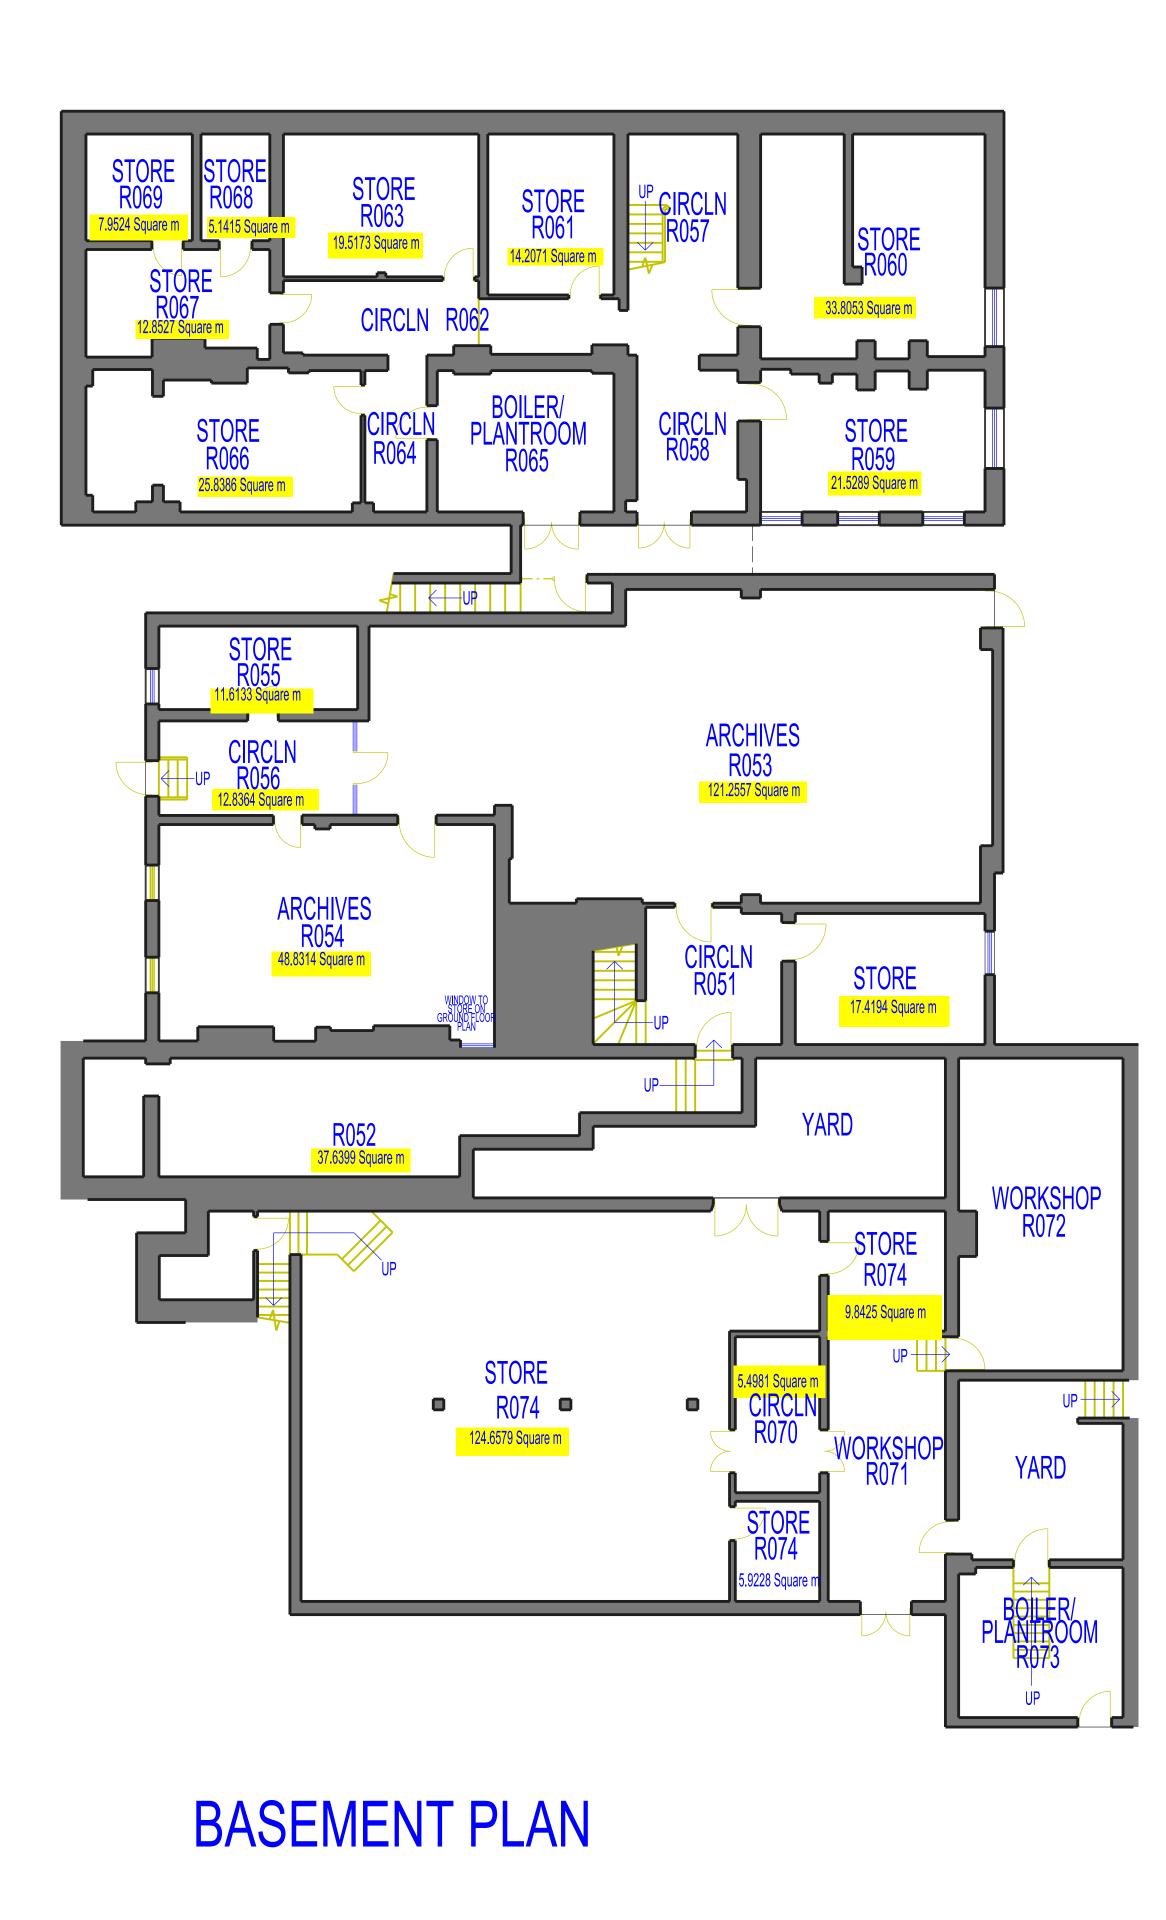

0
20 metres
30 metres
40 metres
40 metres
50 metres
50 metres

1
2
3
4
5
6
7
8
9
11
12
13
14
15
16
17
18
19
21
22
23
24
25
26
27
28
29
31
32
33
35
36
37
38
39
41
42
43
44
45
46
47
48
49
44
45
46
47
48
49
44
45
46
47
48
49
44
44
45
46
47
48
49
44
44
45
46
47
48
49
44
44
44
44
44
44
44
44
44
44
46
47
48
49
44
44
44
44
44
44
44
44
44
44
44
44
44
44
44
44
44
44
44

\_\_\_\_\_

1163.152m sq total area 12520.0746 sq ft