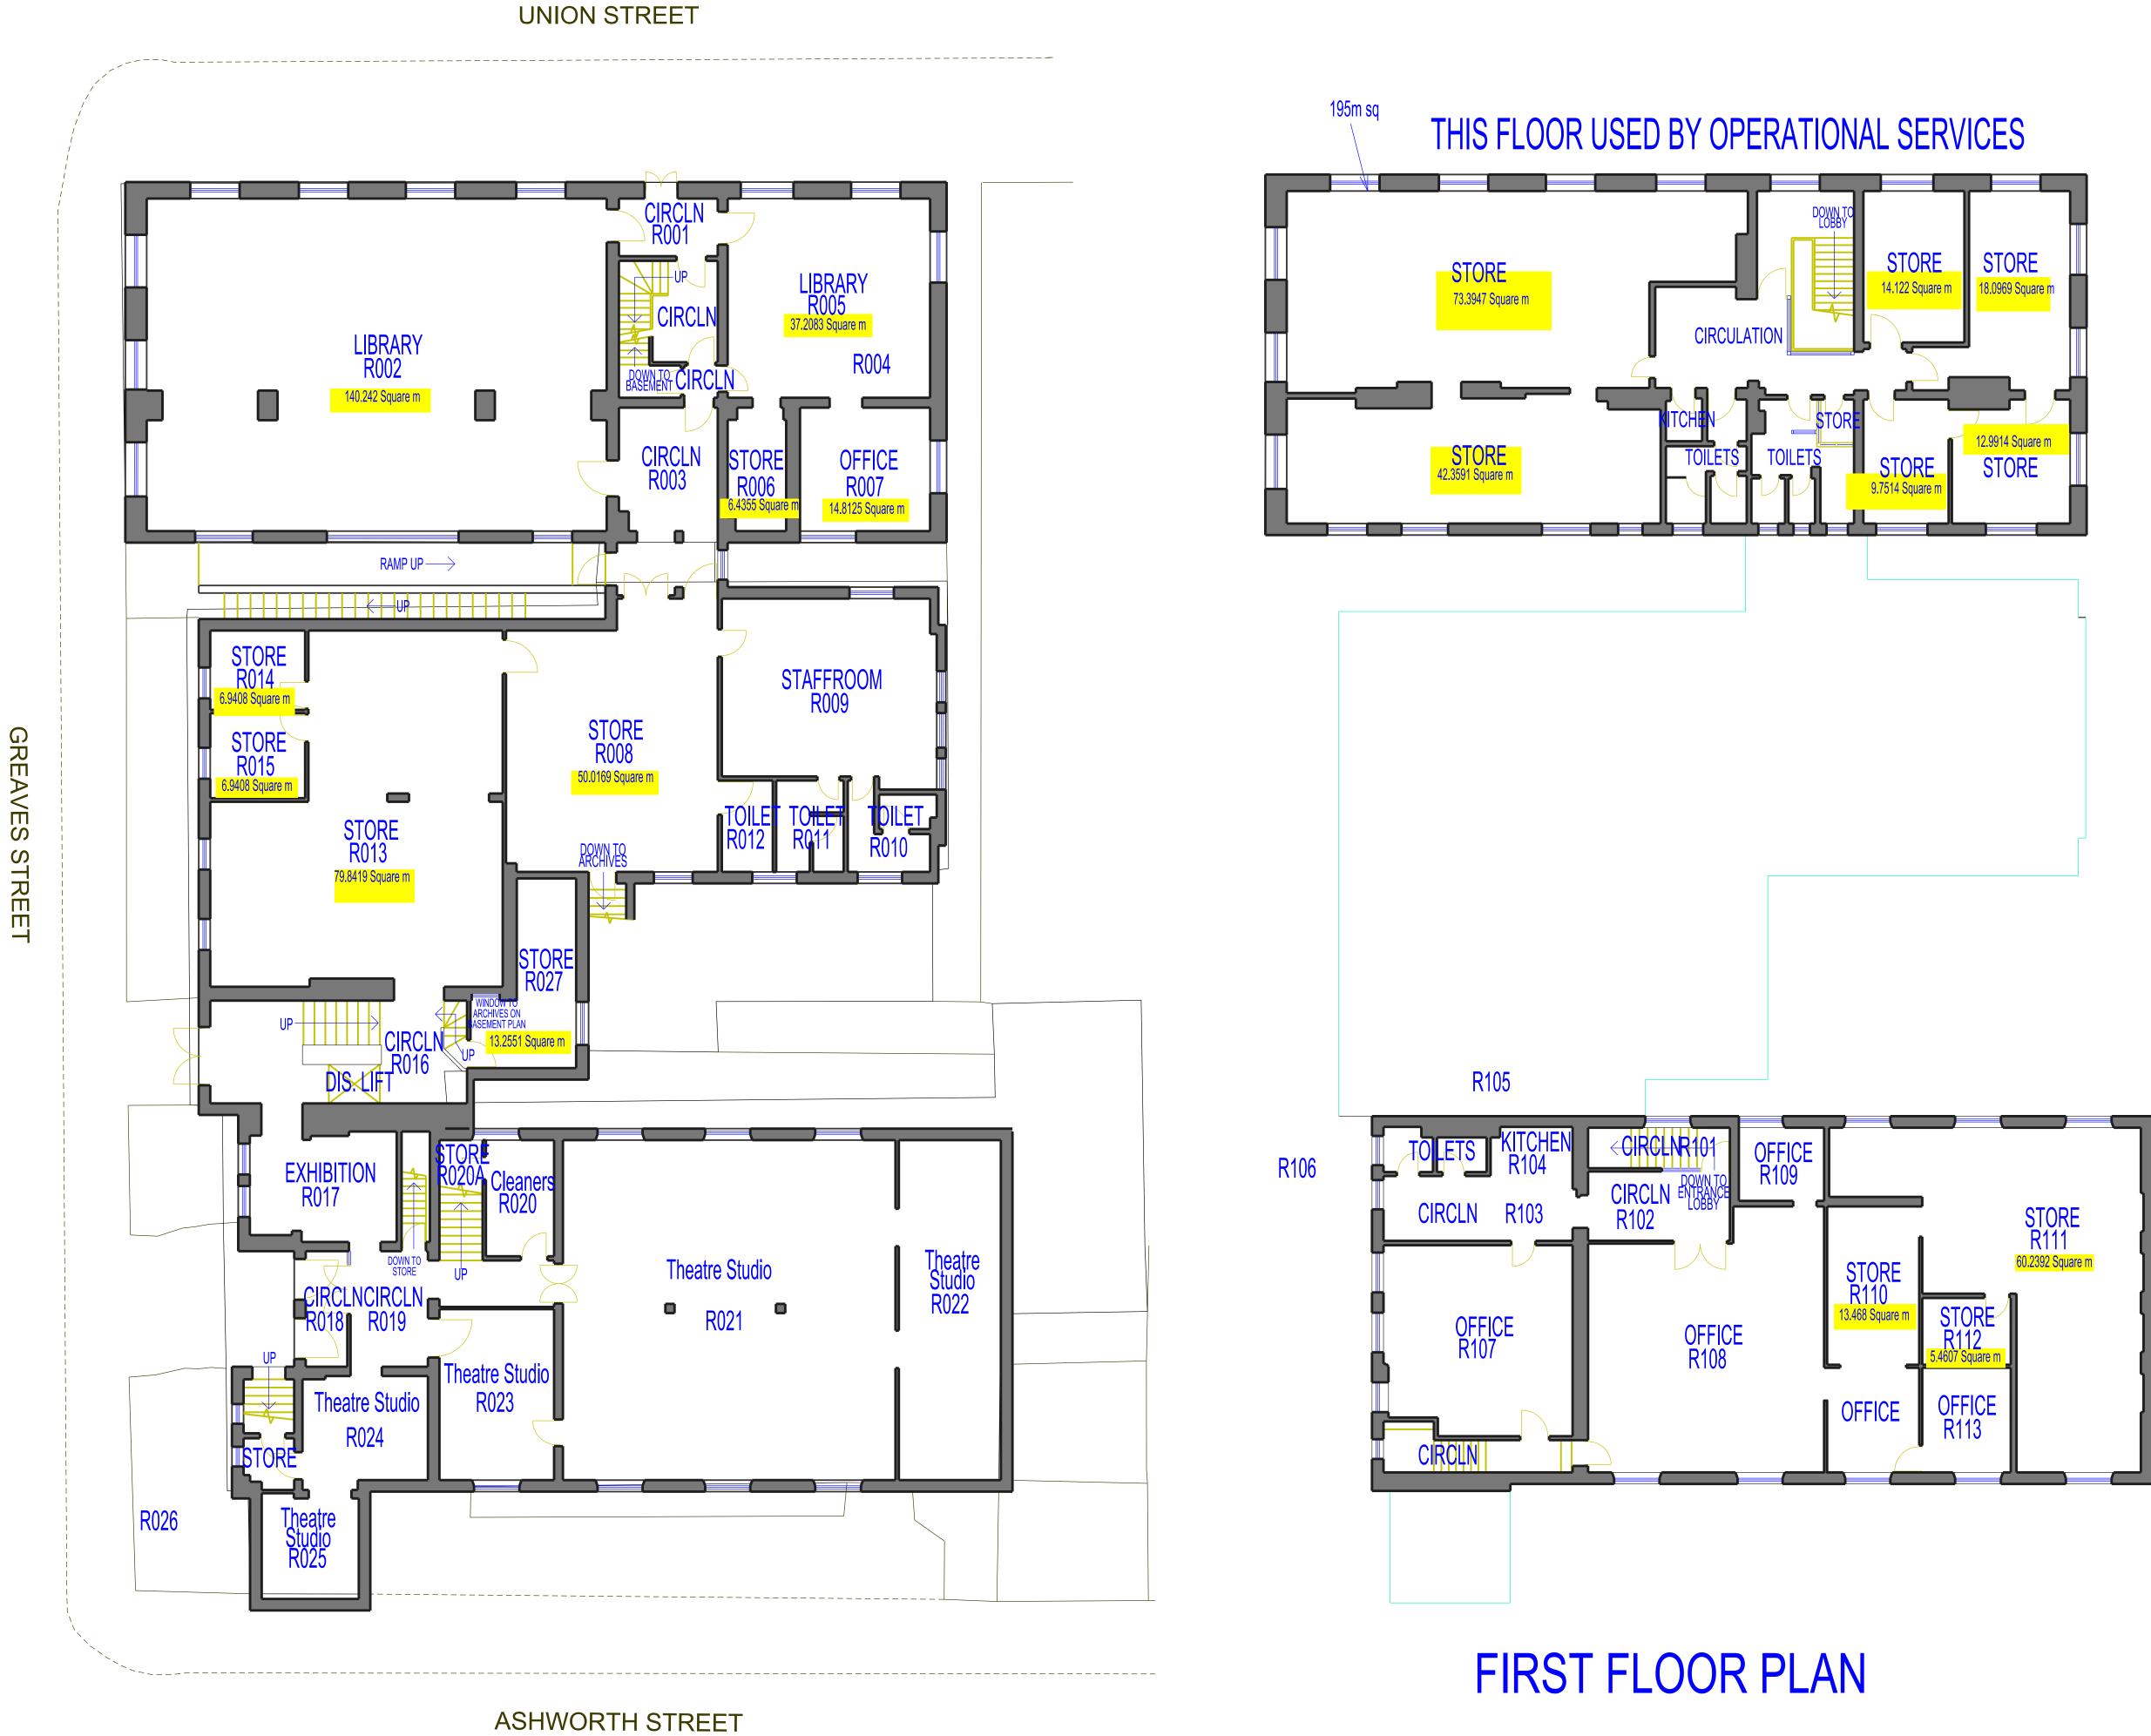

0
20 metres
30 metres
40 metres
40 metres
50 metres
50 metres

1
2
3
4
5
6
7
8
9
11
12
13
14
15
16
17
18
19
21
22
23
24
25
26
27
28
29
31
32
33
35
36
37
38
39
41
42
43
44
45
46
47
48
49
44
45
46
47
48
49
44
45
46
47
48
49
44
44
45
46
47
48
49
44
44
45
46
47
48
49
44
44
44
44
44
44
44
44
44
44
46
47
48
49
44
44
44
44
44
44
44
44
44
44
44
44
44
44
44
44
44
44
44

\_\_\_\_\_

1163.152m sq total area 12520.0746 sq ft