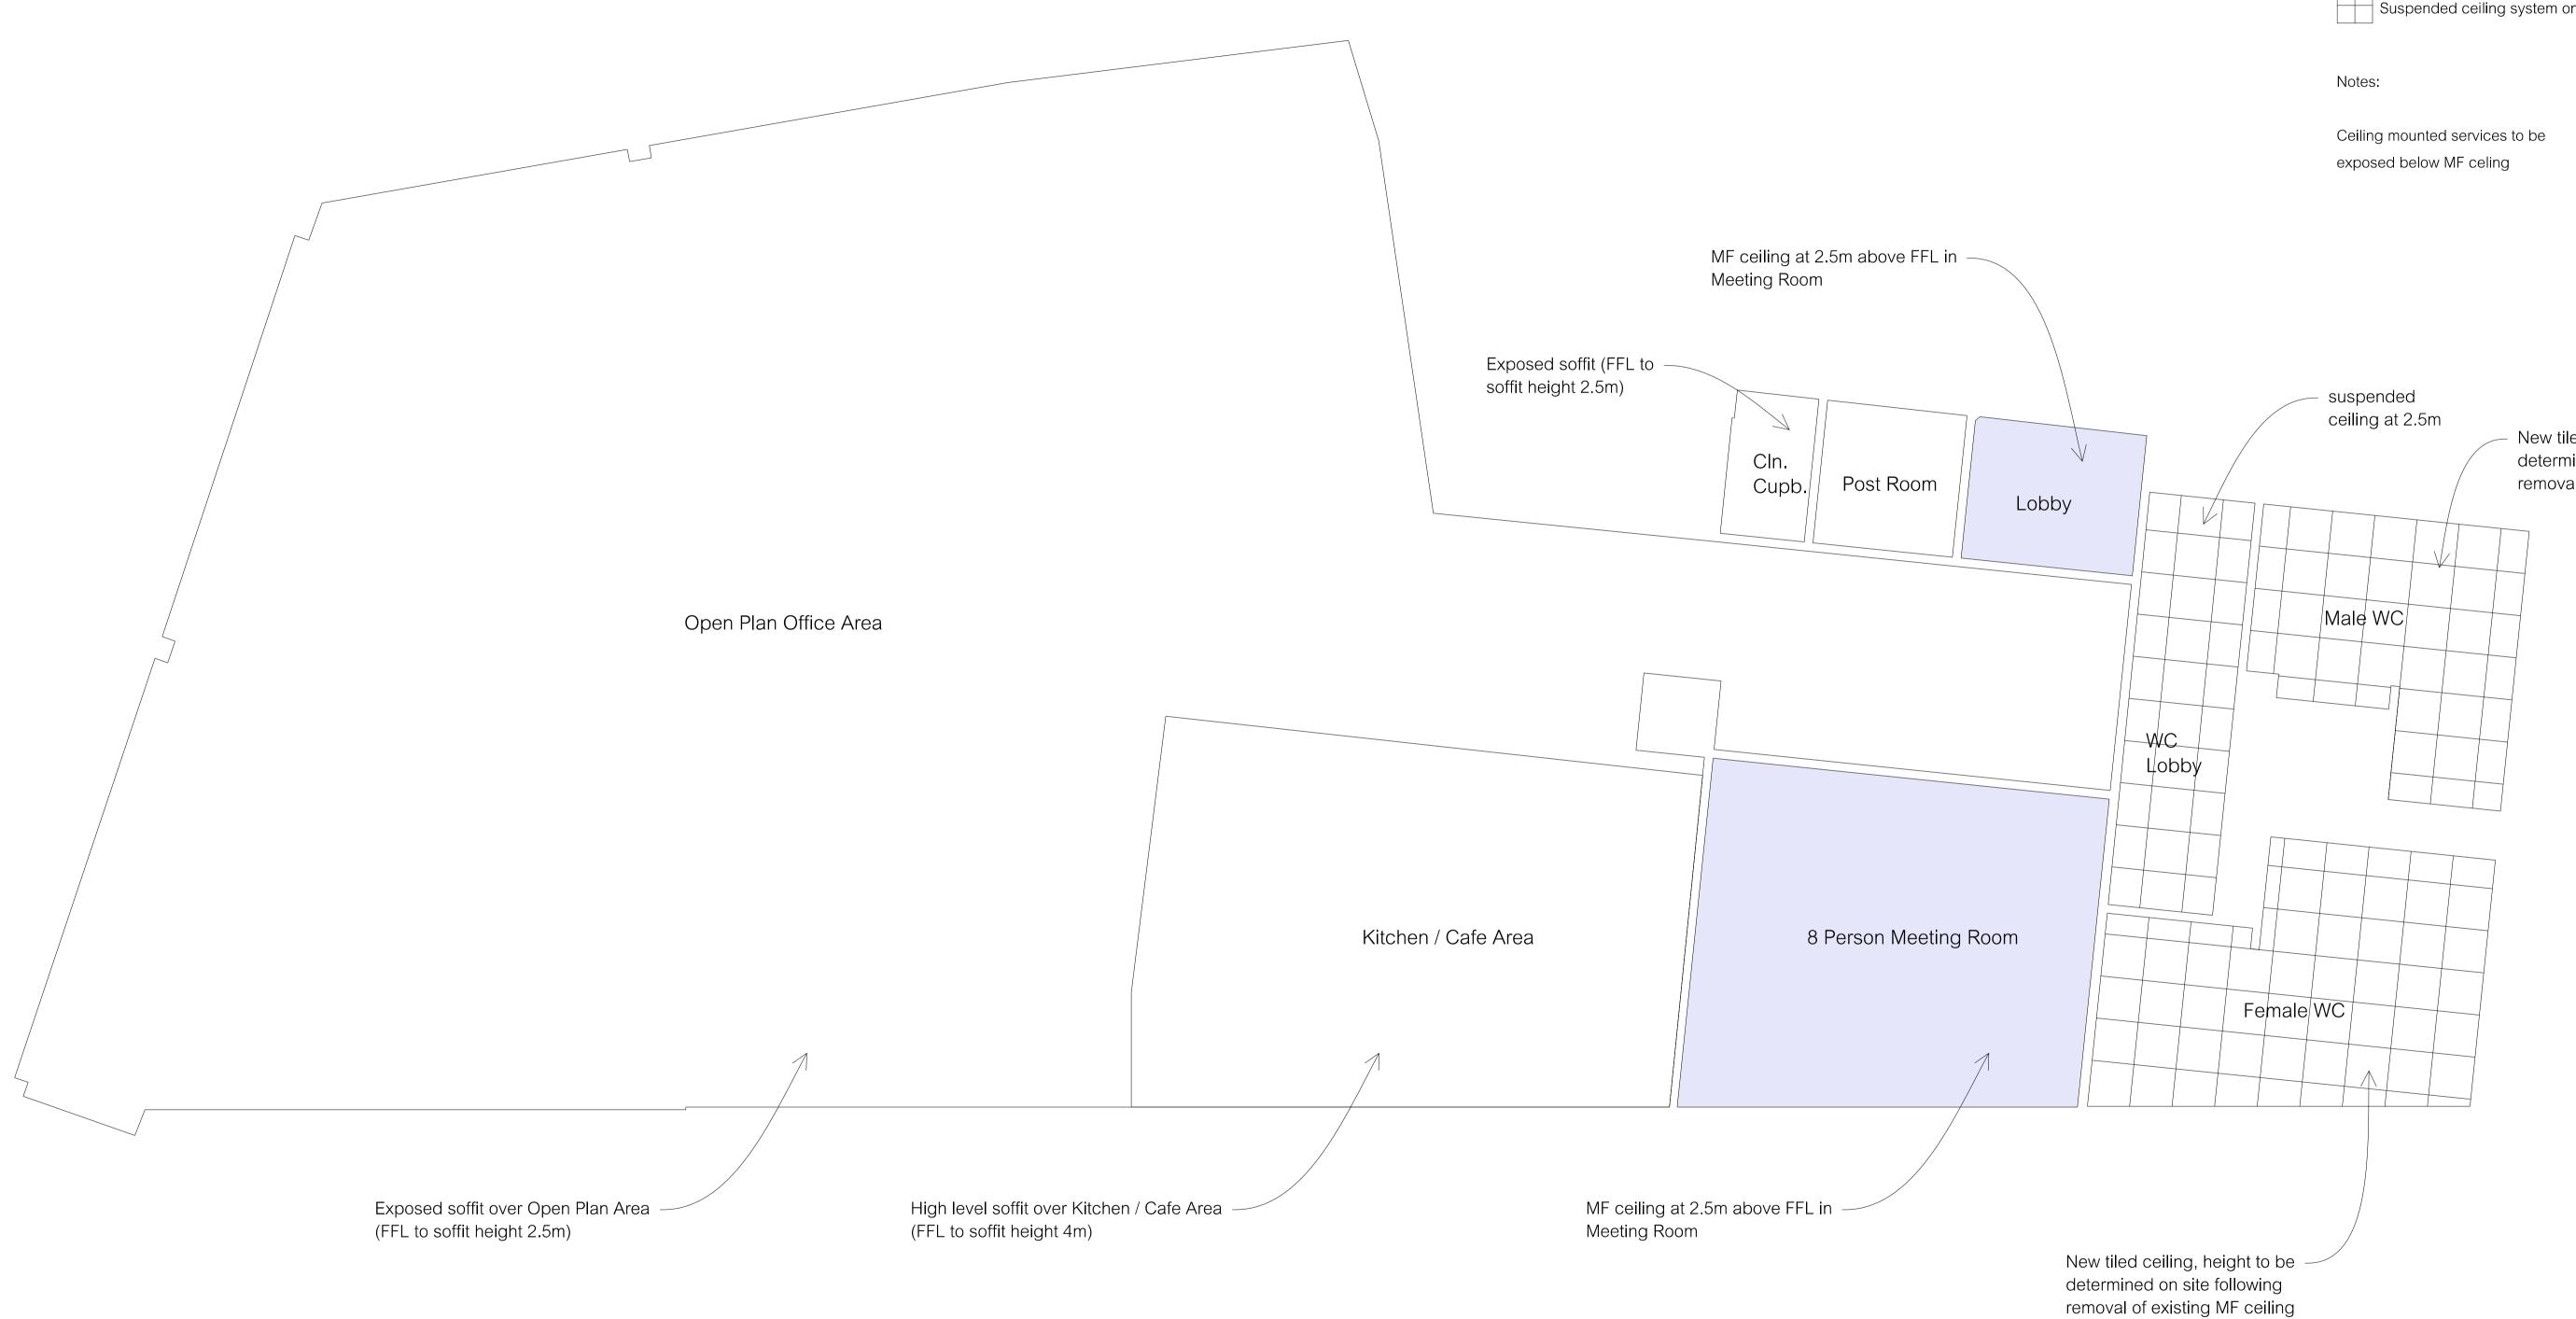

Ceiling Finishes Legend

New tiled ceiling, height to be determined on site following removal of existing MF ceiling

|                                                                  | TENDER ISSUE<br>revision                                             | 27/09/21<br>  by   date   index                                                 |
|------------------------------------------------------------------|----------------------------------------------------------------------|---------------------------------------------------------------------------------|
| Cherwell District Council<br>Brethertons<br>Castle Quay, Banbury |                                                                      | YNES + SHEW                                                                     |
| Refelective Ceiling Plan<br>First Floor                          | St Thomas House • 6 Becket Stre<br>t: 01865 305130 • f: 01865 246424 | eet • Oxford OX11PP<br>4 • e: info@gbsarchitects.co.uk • w: gbsarchitects.co.uk |
| scale 1:50 @ A1 date Sept 21 da                                  | awn SW                                                               | 7002.705                                                                        |