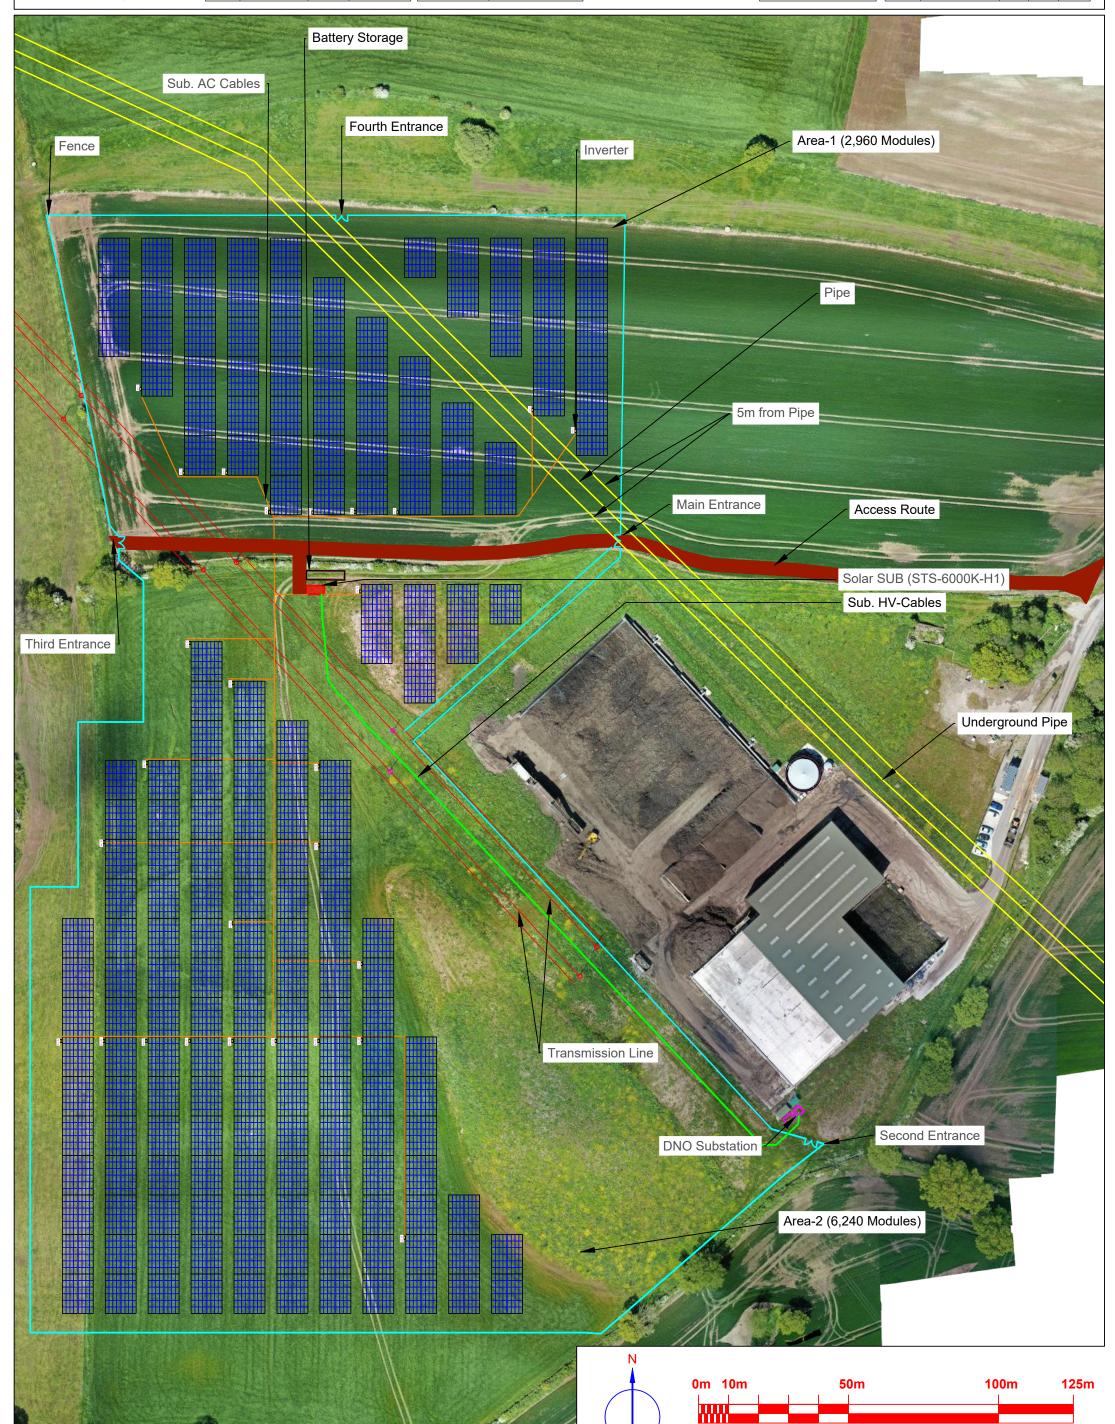

PROJECT INFO

CLIENT: Cheshire East Borough Council

ADDRESS: Leighton Grange Farm, Middlewich Road Cheshire East, Crewe, CW1 4QQ

PROJECT: 1835.4-CHESHIREEAST-CW1

TITLE: Block Plan E/W Fixed

SCALE: 1:1250 @A3 Drawing No.: 100.004

| TECHNICAL INFO      |                  |  |                |           |  |  |  |  |
|---------------------|------------------|--|----------------|-----------|--|--|--|--|
| Panel manufacture:  |                  |  | Risen          |           |  |  |  |  |
| Model:              | RSM120-8-595BMDG |  |                |           |  |  |  |  |
| Panel dimensions:   |                  |  | 2172x1303x30mm |           |  |  |  |  |
| No. Panels: 9,200 T |                  |  | ilt: 20°       | Azimuth:S |  |  |  |  |
| Total Power (kWp):  |                  |  | 5,474          |           |  |  |  |  |