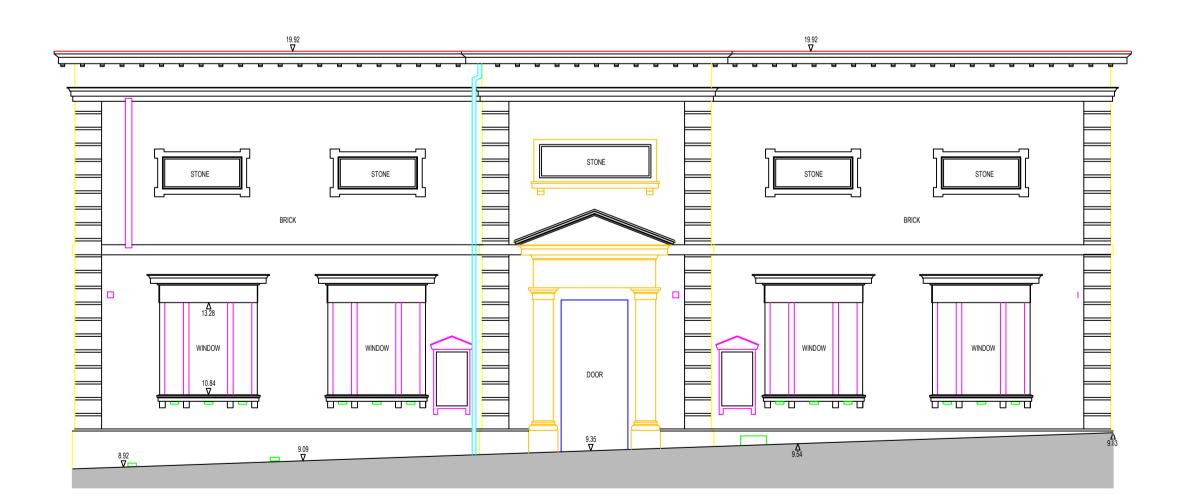

South Elevation (A)

Rev. Date. Description

East Elevation (B)

NOTES:

Museum & Library Refurbishment 

 sbs architects
 . Sixth Floor
 . 121 Princess Street
 . Manchester
 . M1 7AD

 Tel:
 0161
 236
 5866
 . Fax:
 0161
 236
 5884
 . E: office@sbsarch.co.uk

Project: Warrington Museum & Library Client: Warrington Borough Council Drawing: Existing South & East Elevations Scale: 1:100 @A1 Date: 30 Aug 2006

Dwg No. 1978/006 Revision <>

s b s