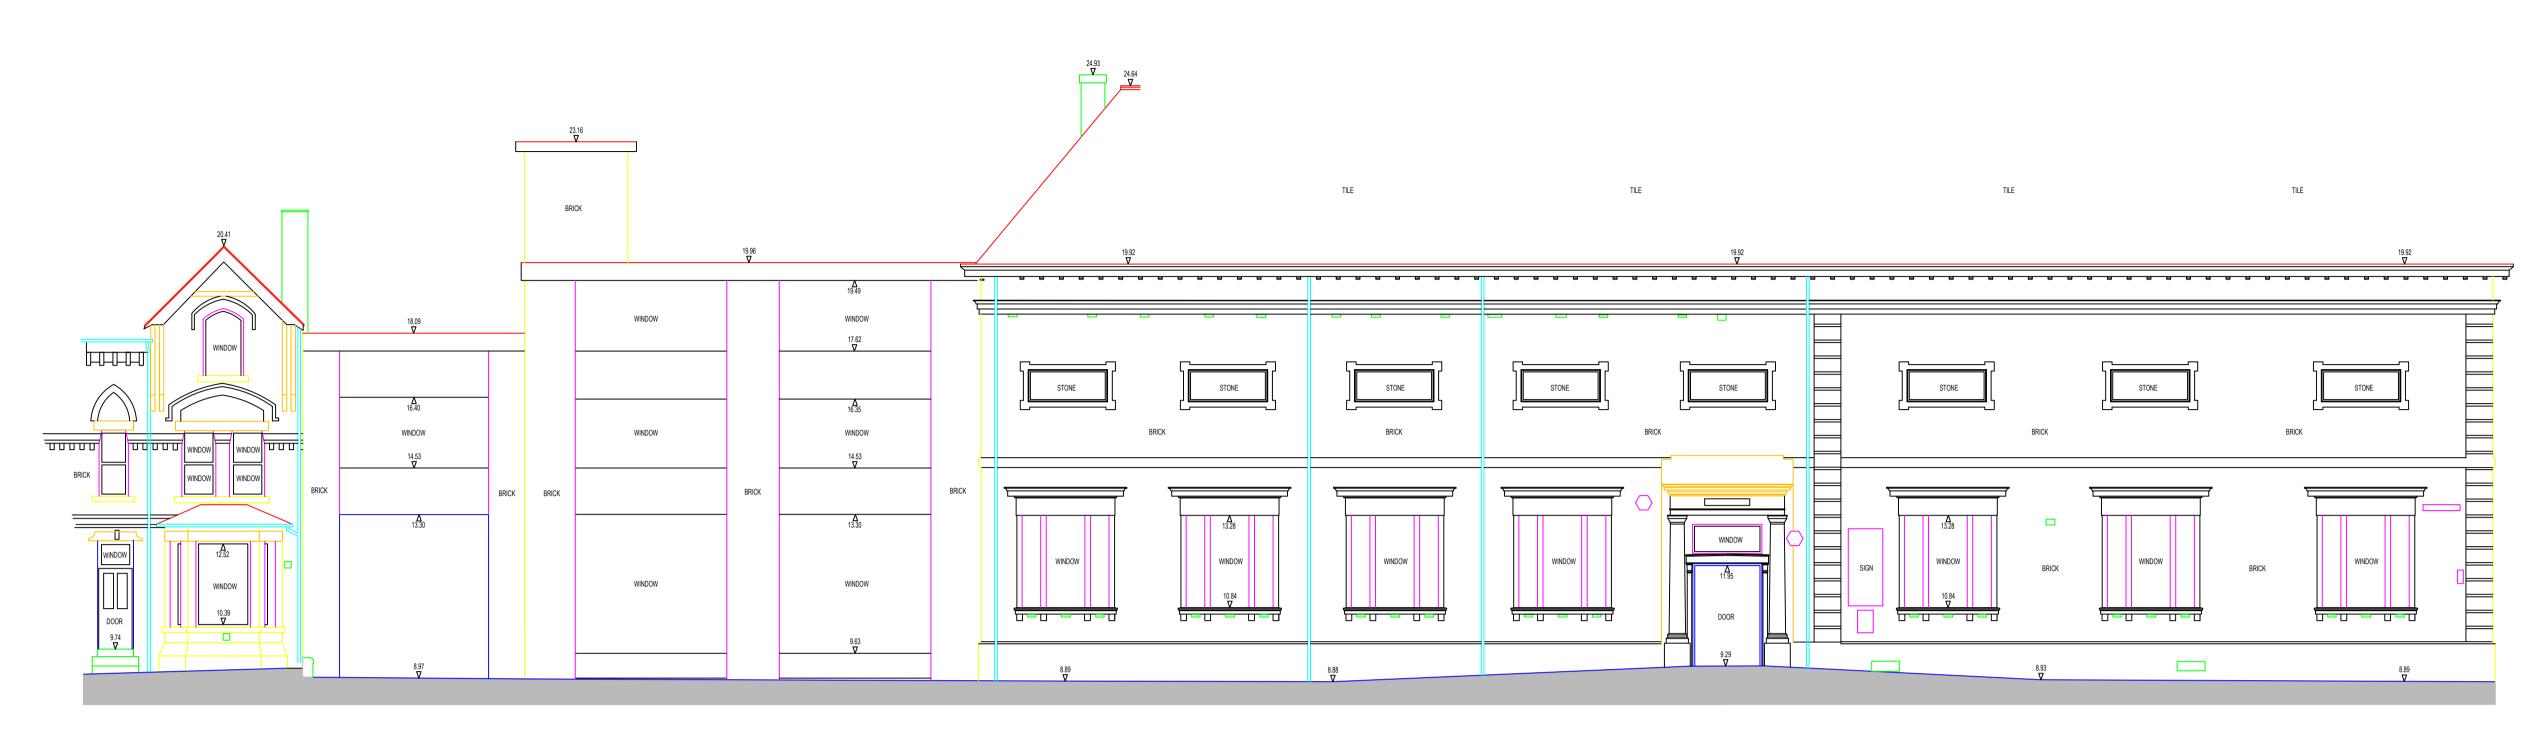

South Elevation (A)

Rev. Date. Description

East Elevation (B)

NOTES:

Museum & Library Refurbishment 

 sbs architects
 . Sixth Floor
 . 121 Princess Street
 . Manchester
 . M1 7AD

 Tel:
 0161
 236
 5866
 . Fax:
 0161
 236
 5884
 . E: office@sbsarch.co.uk

Project: Warrington Museum & Library Client: Warrington Borough Council Drawing: Existing South & East Elevations Scale: 1:100 @A1 Date: 30 Aug 2006

Dwg No. 1978/006 Revision <>

s b s