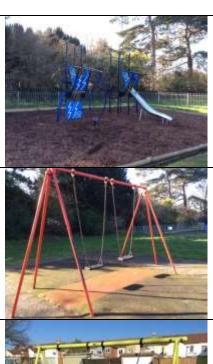

## LEESLAND PARK AND LEESLAND ROAD PLAY AREAS

(C) Clown Cosynghi and database lights 2009 Ordnanos Survey 300029614

Existing Multi unit leave in place.

Remove flat swing frame, seats and safety surface and replace with new 2-bay swing set to include a basket swing.