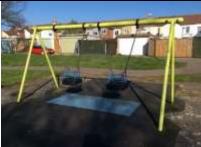

D ROAD PLAY AREAS

APPENDIX H

Equipment





## LEESLAND PARK AND LEESLAND ROAD PLAY AREAS



Refurbish cableway – repaint.



MUGA – Refurbish – repair/replace rusted joints/panels and replace backboards and hoops. Repaint fencing and re-mark.



Fencing around Skate Park – replace with two new panels and add safety gate at entrance.

## Leesland Road

Scope to increase total area by 1 panel (2.75m) and decrease the footprint of the existing multi unit – add inclusive play items and elements for younger age groups.



## LEESLAND PARK AND LEESLAND ROAD PLAY AREAS



(C) Clown Cosynghi and database lights 2009 Ordnanos Survey 300029614



Existing Multi unit leave in place.

Remove flat swing frame, seats and safety surface and replace with new 2-bay swing set to include a basket swing.



Refurbish cradle swings and replace safety surface.