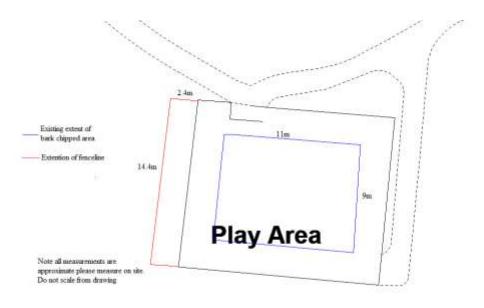

## Leesland Road

Scope to increase total area by 1 panel (2.75m) and decrease the footprint of the existing multi unit – add inclusive play items and elements for younger age groups.

## LEESLAND PARK AND LEESLAND ROAD PLAY AREAS

(C) Clown Cosynghi and database lights 2009 Ordnanos Survey 300029614

Existing Multi unit leave in place.

Remove flat swing frame, seats and safety surface and replace with new 2-bay swing set to include a basket swing.