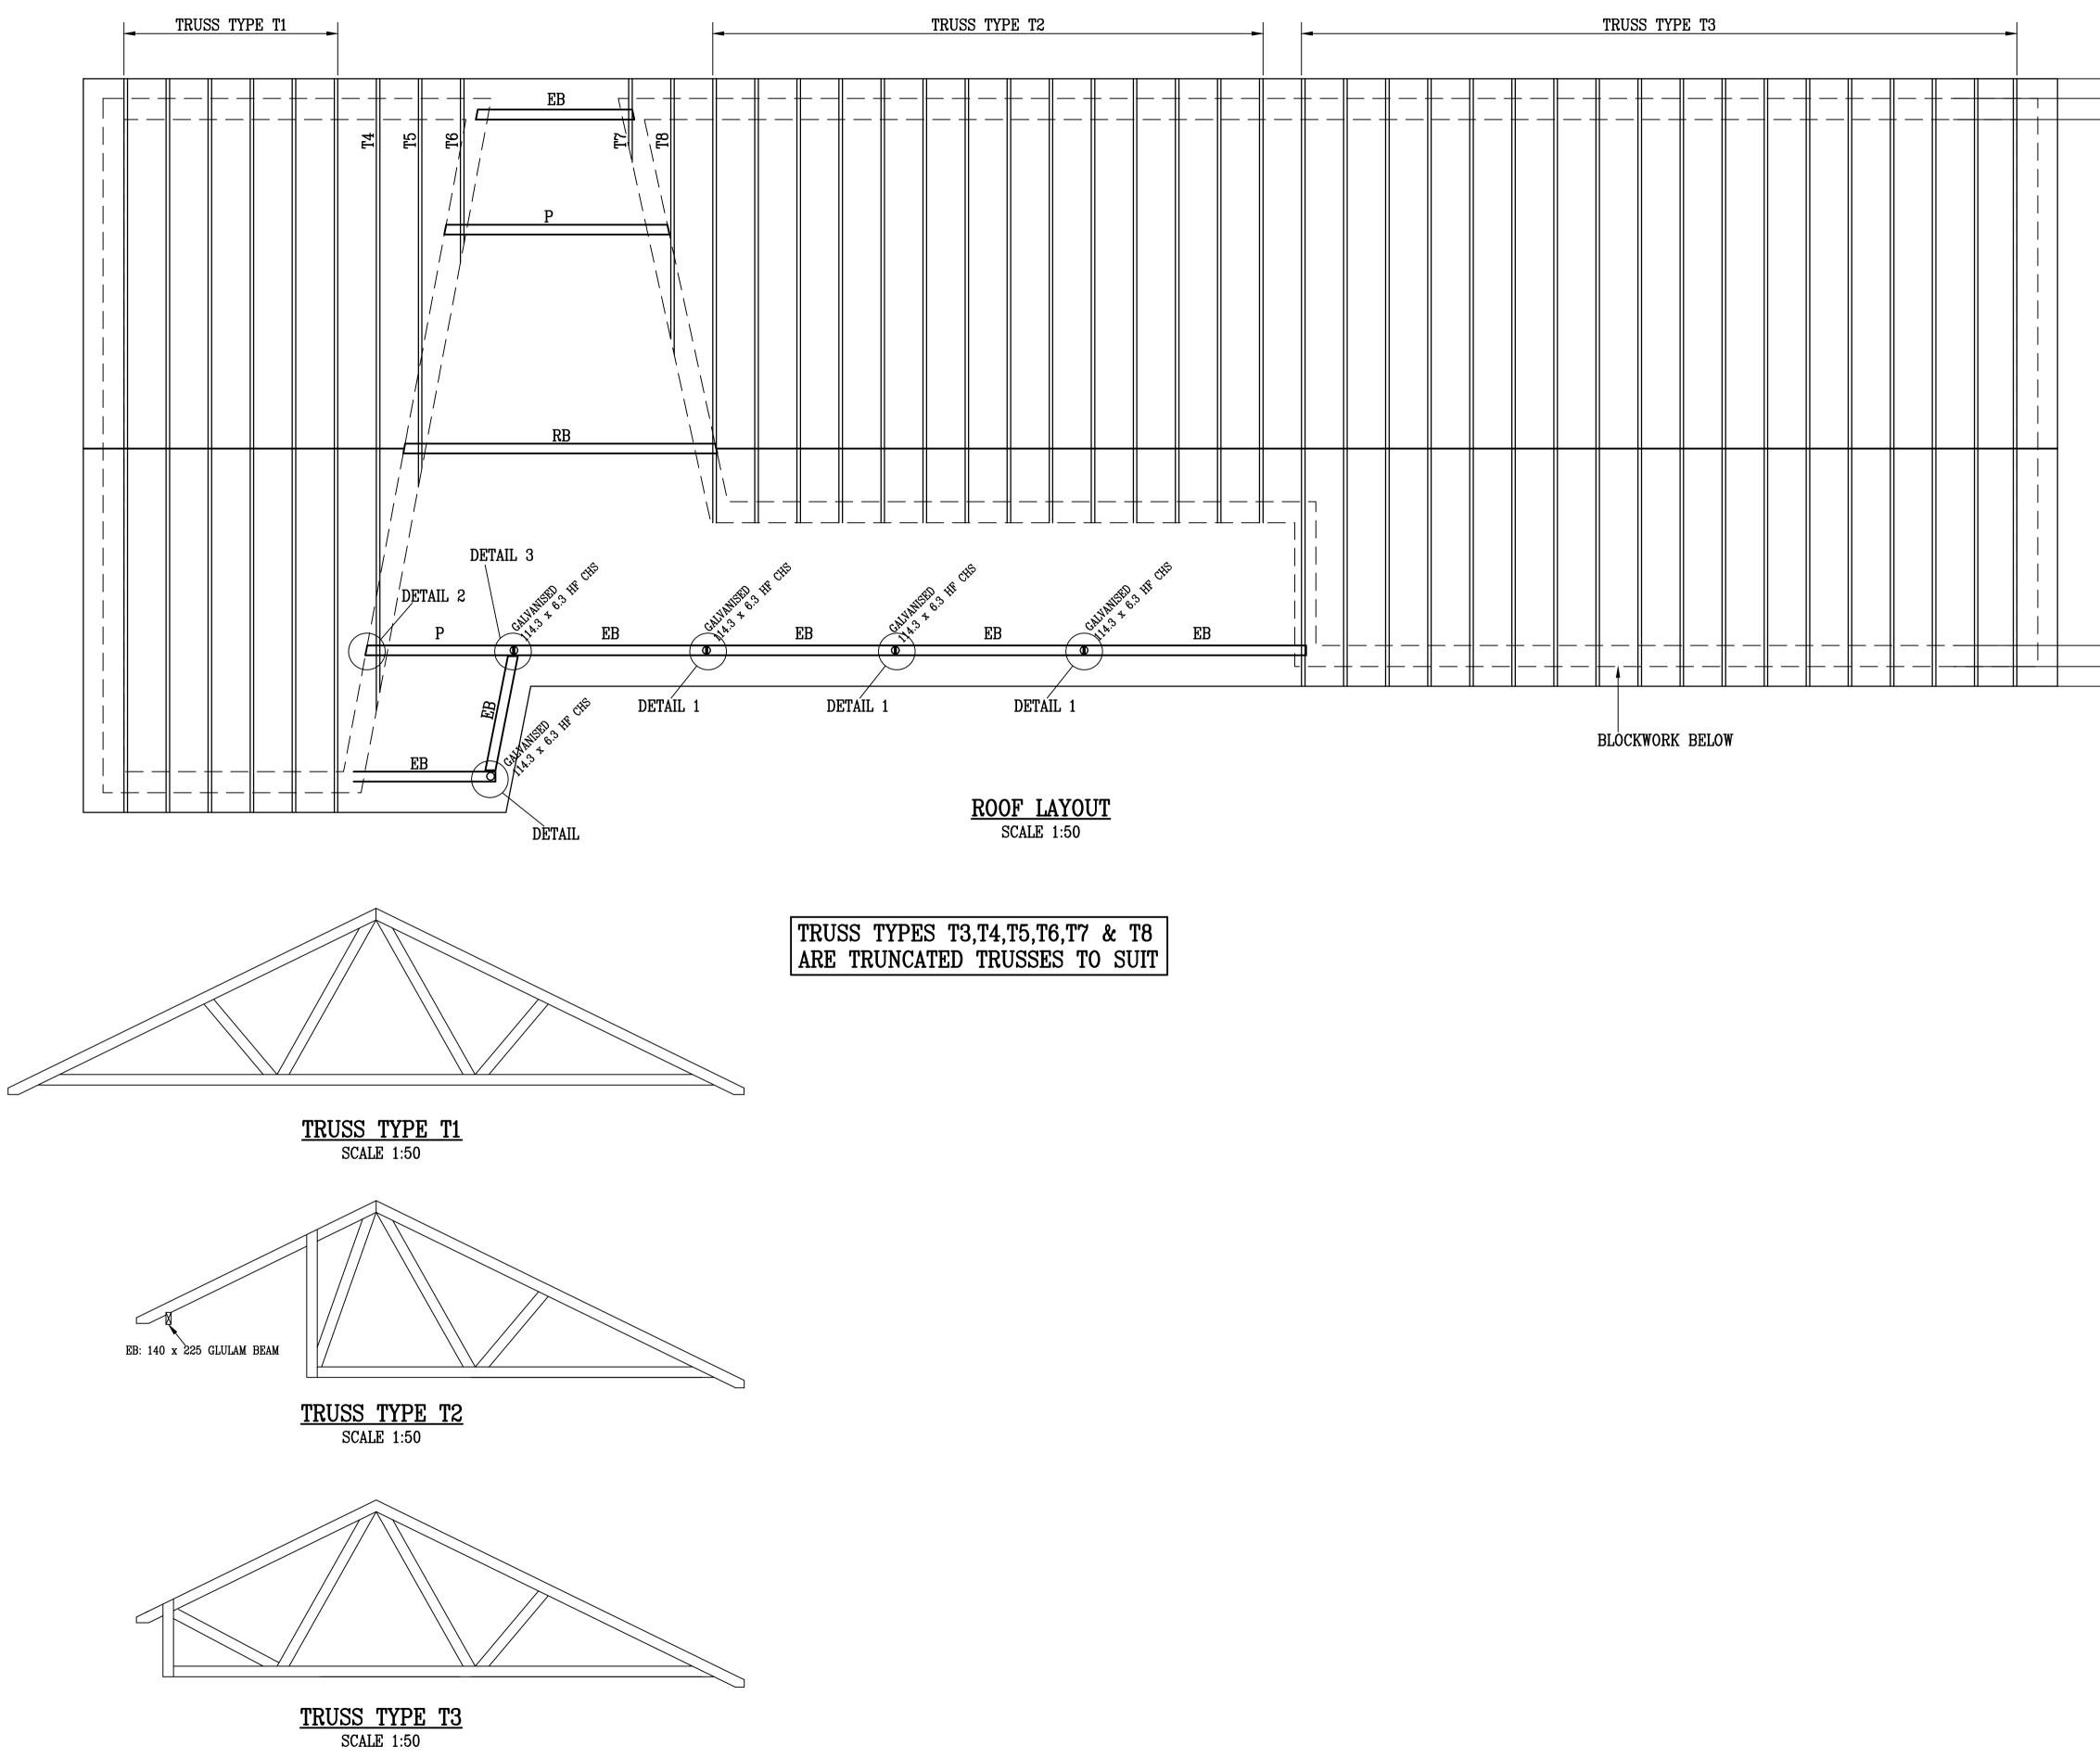

NOTE: FOR DETAILS REFER TO DRAWING No. 3926/06.

NOTE: ROOF STRUCTUR OVER THE VAULTED CORRIDOR TO BE COORDINATED WITH TH ROOF TRUSS MANUFACTURERS DESIG AND DETAIL.

FOR ALL SETTING OUT DIMENSIONS AND ALL SERVICE LOCATION THROUGH FLOOR REFER TO ARCHITECTS DRAWINGS.