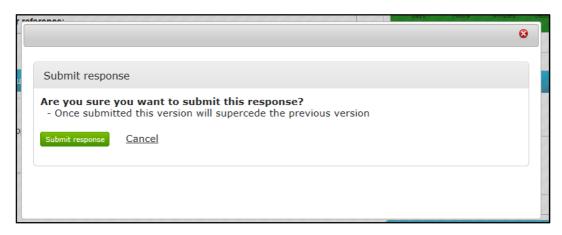

When all the questions have been answered they will become green. Now you can scroll to the bottom of the page and click back.

You must accept the terms and conditions in order to activate the 'Submit Response'.