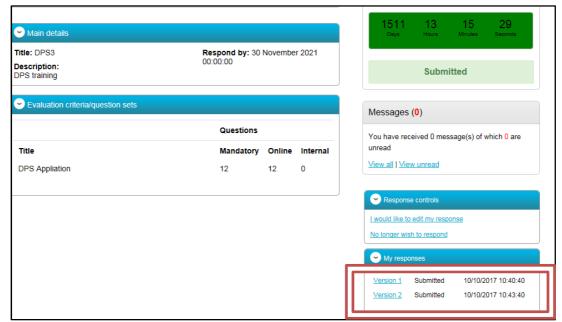

While there is time remaining for submitting a response, you can modify or withdraw your submission.

If you decide to edit your response, your amended or revised version must still be submitted **on time before the deadline.** 

If you submit an **amended response** outside the deadline, your submission will be considered late.

The Council is only able to see **submitted** responses. Where there is more than one version only the **last version submitted** will be seen by the Council.