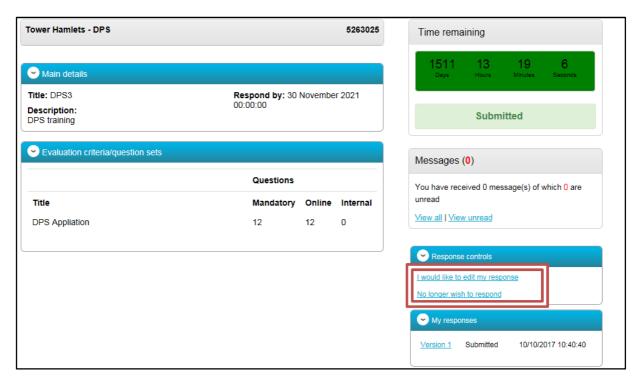

While there is time remaining for submitting a response, you can modify or withdraw your submission.

If you decide to edit your response, your amended or revised version must still be submitted **on time before the deadline.** 

If you submit an **amended response** outside the deadline, your submission will be considered late.

The Council is only able to see **submitted** responses. Where there is more than one version only the **last version submitted** will be seen by the Council.

If you submit a response when the time is over, it may not be considered.