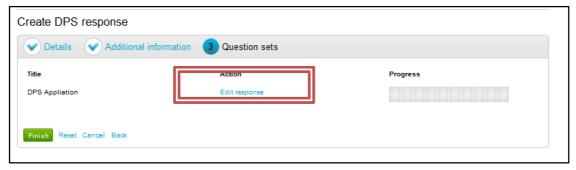

Include your own organisation details and information 'optional'. This is not seen by the Council.

Start your response by clicking 'Edit response'

All the questions have a colour status. Check the Key to understand whether the question has already been provided, it is mandatory or need to be reviewed.

When all the questions have been answered they will become green. Now you can scroll to the bottom of the page and click back.

You must accept the terms and conditions in order to activate the 'Submit Response'.