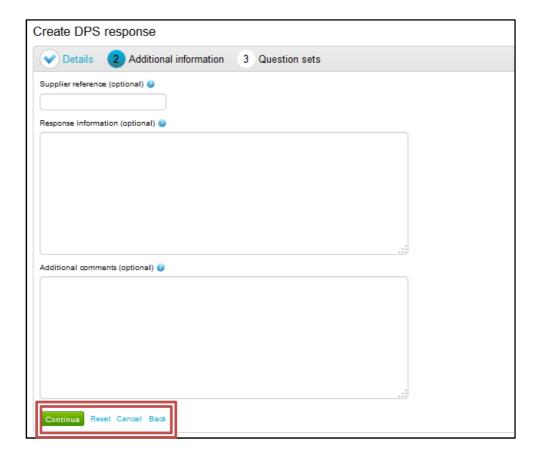

Include your own organisation details and information 'optional'. This is not seen by the Council.

Start your response by clicking 'Edit response'

All the questions have a colour status. Check the Key to understand whether the question has already been provided, it is mandatory or need to be reviewed.