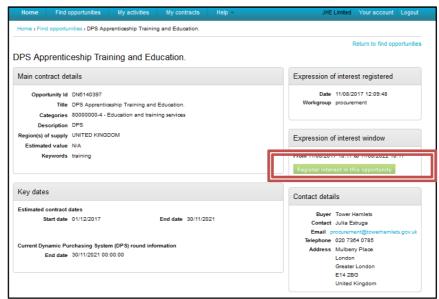

## 2. Register Intent

Click the "Register Interest in this Opportunity" button which will allow you to receive further information and respond to this prortunity.

A pop up notification will show your expression of interest has been successful. You can then access the opportunity.