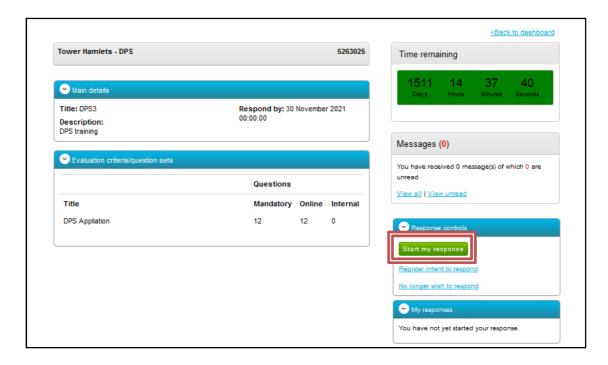

## 3. Response Wizard

After registering intent, Organisations may then proceed to respond to the on-line questions.

Click on the Round 'Start' button to access the contract opportunity documentation. Click 'start my response'.