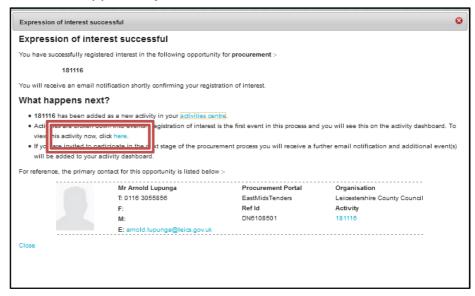

## 2. Register Intent

Click the "Register Interest in this Opportunity" button which will allow you to receive further information and respond to this prortunity.

A pop up notification will show your expression of interest has been successful. You can then access the opportunity.