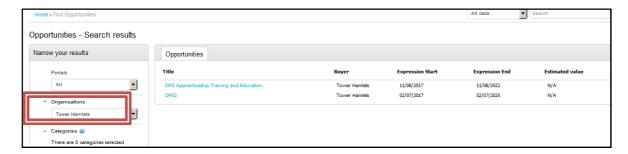

## 1. To Search for this Opportunity

To access the opportunity, click 'find opportunities'

Search by selecting 'Tower Hamlets' in the Organisations box to bring all LB Tower Hamlets contracts opportunities .Click on the opportunity you would are interested.