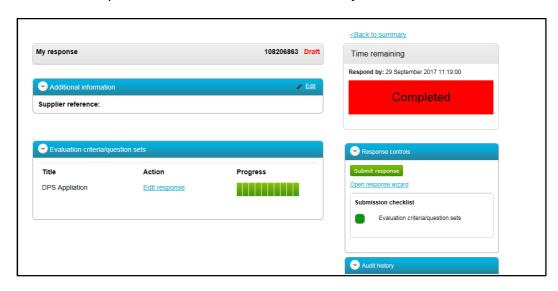

Include your own organisation details and information 'optional'. This is not seen by the Council.

Start your response by clicking 'Edit response'

All the questions have a colour status. Check the Key to understand whether the question has already been provided, it is mandatory or need to be reviewed.

When all the questions have been answered they will become green. Now you can scroll to the bottom of the page and click back.

You must accept the terms and conditions in order to activate the 'Submit Response'.