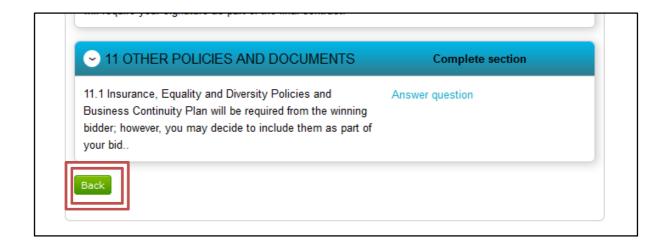

When all the questions have been answered they will become green. Now you can scroll to the bottom of the page and click back.

You must accept the terms and conditions in order to activate the 'Submit Response'.