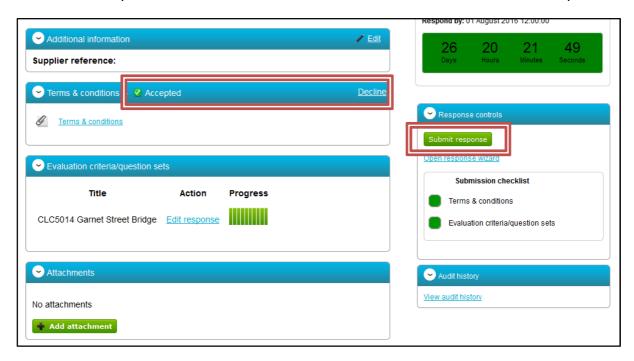

When all the questions have been answered they will become green. Now you can scroll to the bottom of the page and click back.

You must accept the terms and conditions in order to activate the 'Submit Response'.