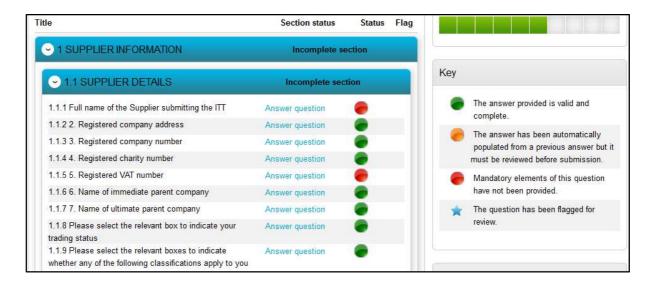

Include your own organisation details and information 'optional'. This is not seen by the Council.

Start your response by clicking 'Edit response'

All the questions have a colour status. Check the Key to understand whether the question has already been provided, it is mandatory or need to be reviewed.

When all the questions have been answered they will become green. Now you can scroll to the bottom of the page and click back.

You must accept the terms and conditions in order to activate the 'Submit Response'.