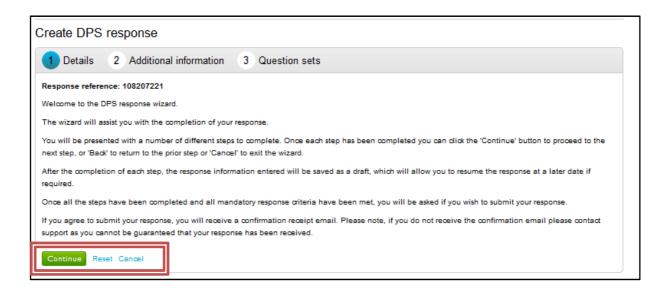

## 3. Response Wizard

After registering intent, Organisations may then proceed to respond to the on-line questions.

Click on the Round 'Start' button to access the contract opportunity documentation. Click 'start my response'.