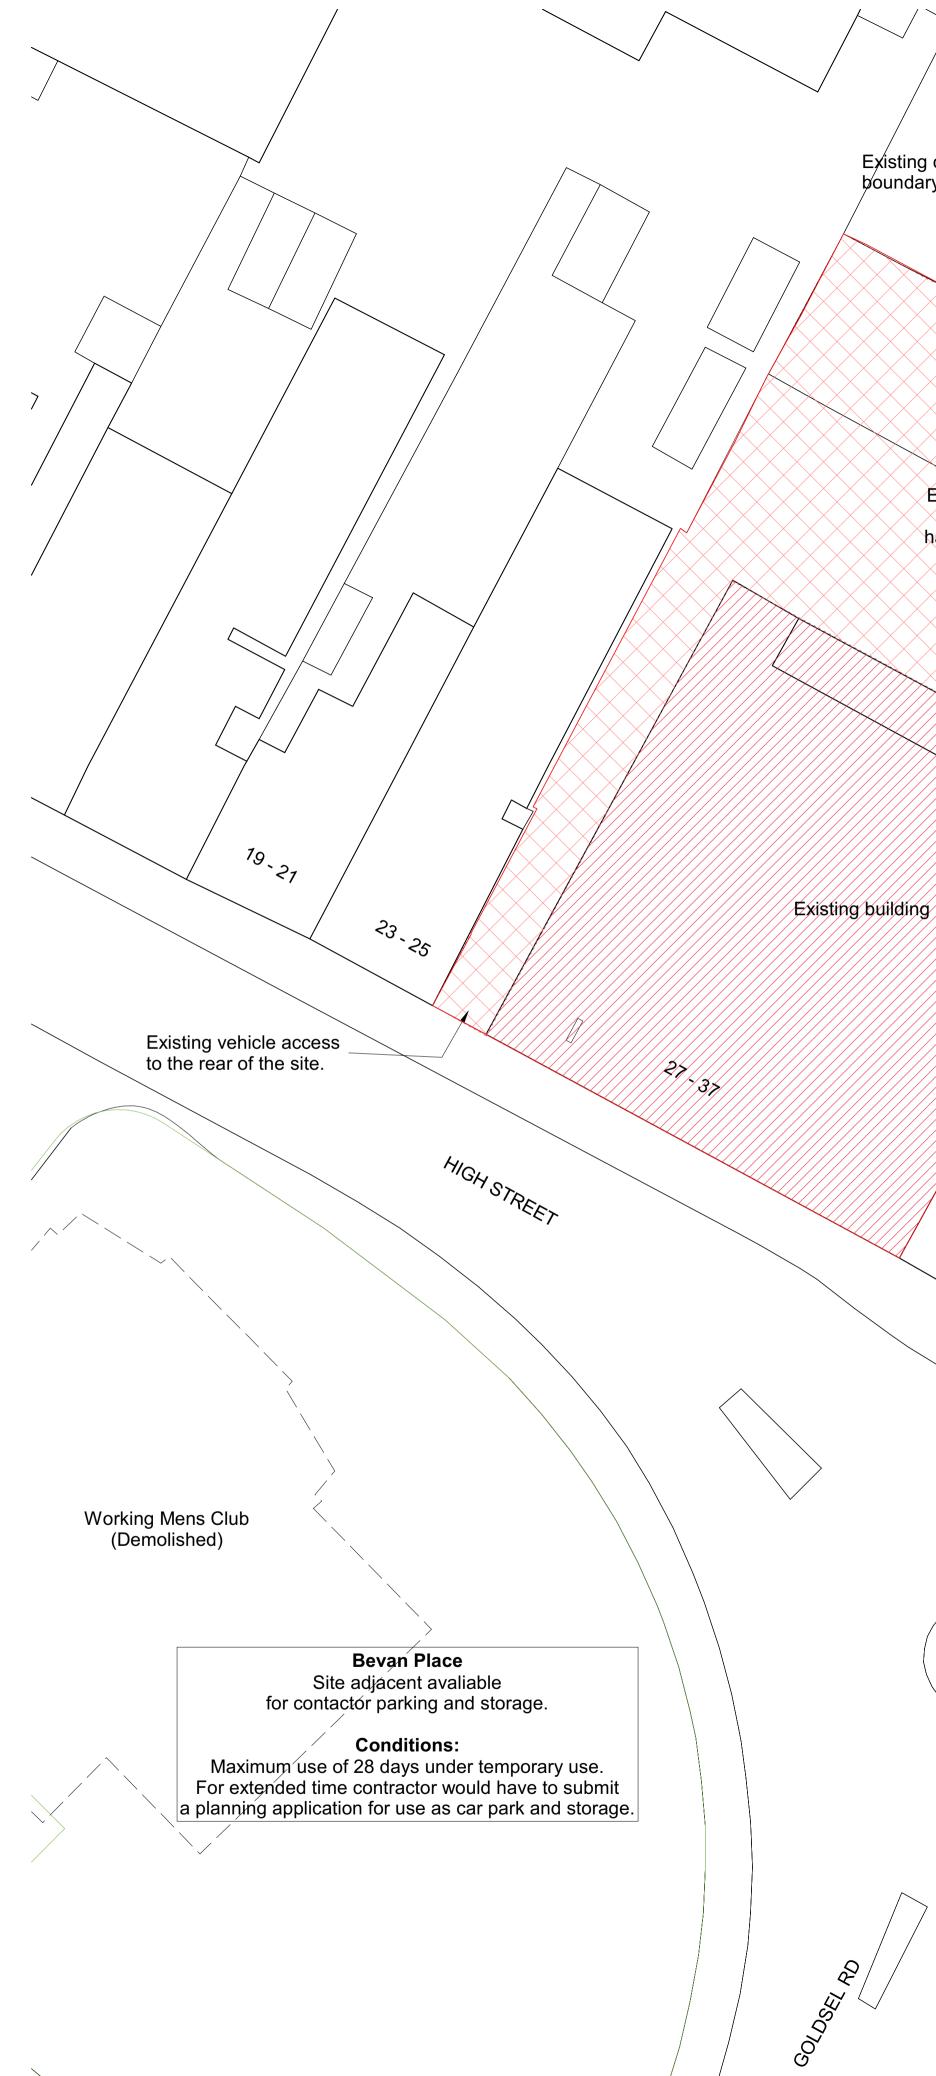

THE GROVE Existing chain link boundary fencing Existing car park and hard landscaping -Potential vehicle access to the site from Park Road across unregistered land. Sevenoaks to confirm the land owner. Contractor to review feasbility of this access for their Site Logistic Plan. /Contractors to assume access (and obtain necessary approvals) from the High Street and price accordingly. The Council is seeking to obtain access rights from the rear, but as land is privately owned this cannot be guaranteed. Зд CART RO 41 45 47 વરુ HIGH STREET