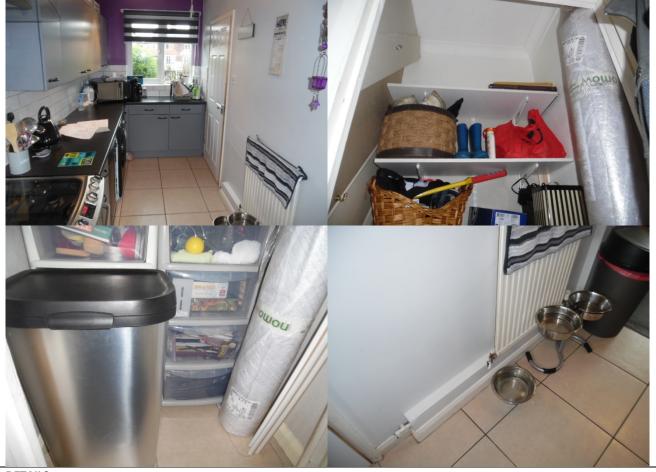

| PREMISE / SITE      | 77 Longmoor Lane, Breaston,    |                                                    |  | PLAN KEY | N/A          |
|---------------------|--------------------------------|----------------------------------------------------|--|----------|--------------|
| Project Description | Kitchen Adaptation             |                                                    |  |          |              |
| Survey Date:        | 19/05/16                       | Sample No: General View of Survey Area             |  |          | y Area       |
| Block No:           | 01                             | Installation: Ceilings, Walls, Fixtures & Flooring |  |          | s & Flooring |
| Floor Level:        | Ground Floor                   | Asbestos Type: No Asbestos Detected                |  |          |              |
| Rooms No:           | Kitchen & Stairs Cupboard Only | Material: N/A                                      |  |          |              |
|                     |                                |                                                    |  | 11       |              |

DETAILS:

Following A Detailed Inspection, The Materials Were Visually Identified As None Asbestos Containing Materials. Contacts

| Barry Jones                                                                           |  | 01629 535820 / 536211 | John Hampton | 01629 536825 |
|---------------------------------------------------------------------------------------|--|-----------------------|--------------|--------------|
| Safety Health and Environment Section, Corporate Property, Derbyshire County Council, |  |                       |              |              |
| Chatsworth Hall, Chesterfield Road, Matlock, Derbyshire, DE4 3FW                      |  |                       |              |              |