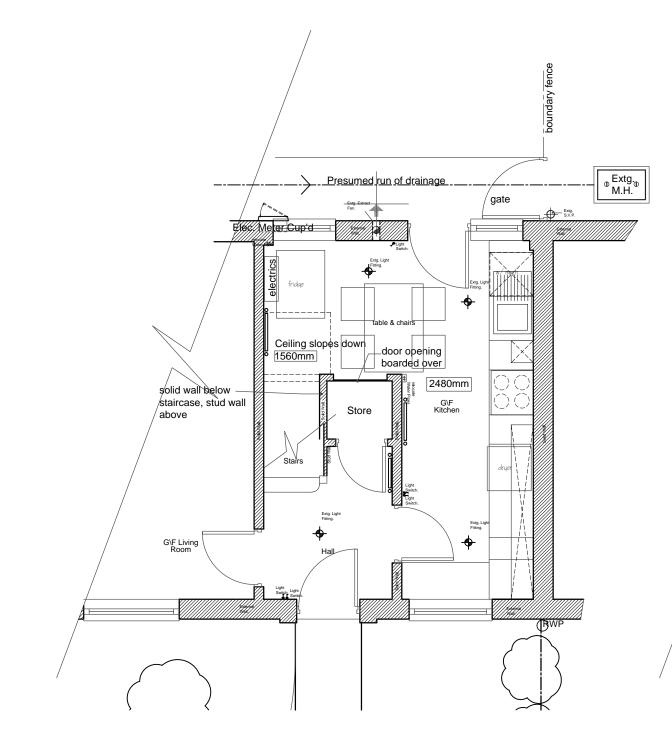

#### **Schedules Detailing Asbestos Survey Results**

| PREMISE / SITE      | 77 Longmoor Lane, Breaston,    |                |           | PLAN KEY       | N/A          |
|---------------------|--------------------------------|----------------|-----------|----------------|--------------|
| Project Description | Kitchen Adaptation             |                |           |                |              |
| Survey Date:        | 19/05/16                       | Sample No:     | General \ | /iew of Survey | / Area       |
| Block No:           | 01                             | Installation:  | Ceilings, | Walls, Fixture | s & Flooring |
| Floor Level:        | Ground Floor                   | Asbestos Type: | No Asbes  | tos Detected   |              |
| Rooms No:           | Kitchen & Stairs Cupboard Only | Material:      | N/A       |                |              |

**DETAILS:** 

Following A Detailed Inspection, The Materials Were Visually Identified As None Asbestos Containing Materials. Contacts

**Barry Jones** 01629 535820 / 536211 John Hampton 01629 536825 Safety Health and Environment Section, Corporate Property, Derbyshire County Council, Chatsworth Hall, Chesterfield Road, Matlock, Derbyshire, DE4 3FW

| PREMIS / SITE 77 Longmoor Lane, Breaston (Kitchen & Stairs Cupboard Only) |                                  |                      |              |  |  |
|---------------------------------------------------------------------------|----------------------------------|----------------------|--------------|--|--|
|                                                                           | GENERAL BUILDING MATERIA         | LS ASSESSMENT        |              |  |  |
| Sample Location/Area                                                      | Sample Description               | Asbestos Present     | Sample Notes |  |  |
| Ceilings                                                                  | Plasterboard                     | No Asbestos Detected |              |  |  |
| Walls                                                                     | Plasterboard/Ceramic Tiles/Solid | No Asbestos Detected |              |  |  |
| Cupboards                                                                 | Wood                             | No Asbestos Detected |              |  |  |
| Shelves                                                                   | Wooden                           | No Asbestos Detected |              |  |  |
| Boxing's                                                                  | Wood                             | No Asbestos Detected |              |  |  |
| Flooring                                                                  | Solid/Granite Tiles              | No Asbestos Detected |              |  |  |
|                                                                           |                                  |                      |              |  |  |
|                                                                           |                                  |                      |              |  |  |
|                                                                           |                                  |                      |              |  |  |
|                                                                           |                                  |                      |              |  |  |
|                                                                           |                                  |                      |              |  |  |
|                                                                           |                                  |                      |              |  |  |
|                                                                           |                                  |                      |              |  |  |
|                                                                           |                                  |                      |              |  |  |
|                                                                           |                                  |                      |              |  |  |
|                                                                           |                                  |                      |              |  |  |