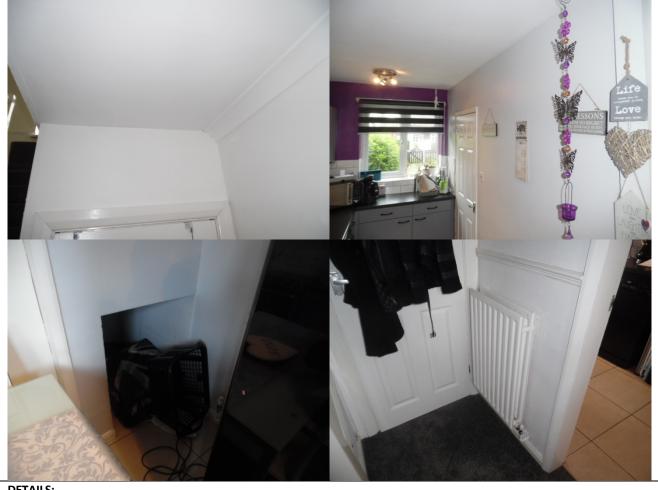

| PREMISE / SITE      | 77 Longmoor Lane, Breaston,    |                |           | PLAN KEY       | N/A          |
|---------------------|--------------------------------|----------------|-----------|----------------|--------------|
| Project Description | Kitchen Adaptation             |                |           |                |              |
| Survey Date:        | 19/05/16                       | Sample No:     | General \ | /iew of Surve  | y Area       |
| Block No:           | 01                             | Installation:  | Ceilings, | Walls, Fixture | s & Flooring |
| Floor Level:        | Ground Floor                   | Asbestos Type: | No Asbes  | tos Detected   |              |
| Rooms No:           | Kitchen & Stairs Cupboard Only | Material:      | N/A       |                |              |

DETAILS:

Following A Detailed Inspection, The Materials Were Visually Identified As None Asbestos Containing Materials. Contacts

| Barry Jones                                                                           |  | 01629 535820 / 536211 | John Hampton | 01629 536825 |  |
|---------------------------------------------------------------------------------------|--|-----------------------|--------------|--------------|--|
| Safety Health and Environment Section, Corporate Property, Derbyshire County Council, |  |                       |              |              |  |
| Chatsworth Hall, Chesterfield Road, Matlock, Derbyshire, DE4 3FW                      |  |                       |              |              |  |