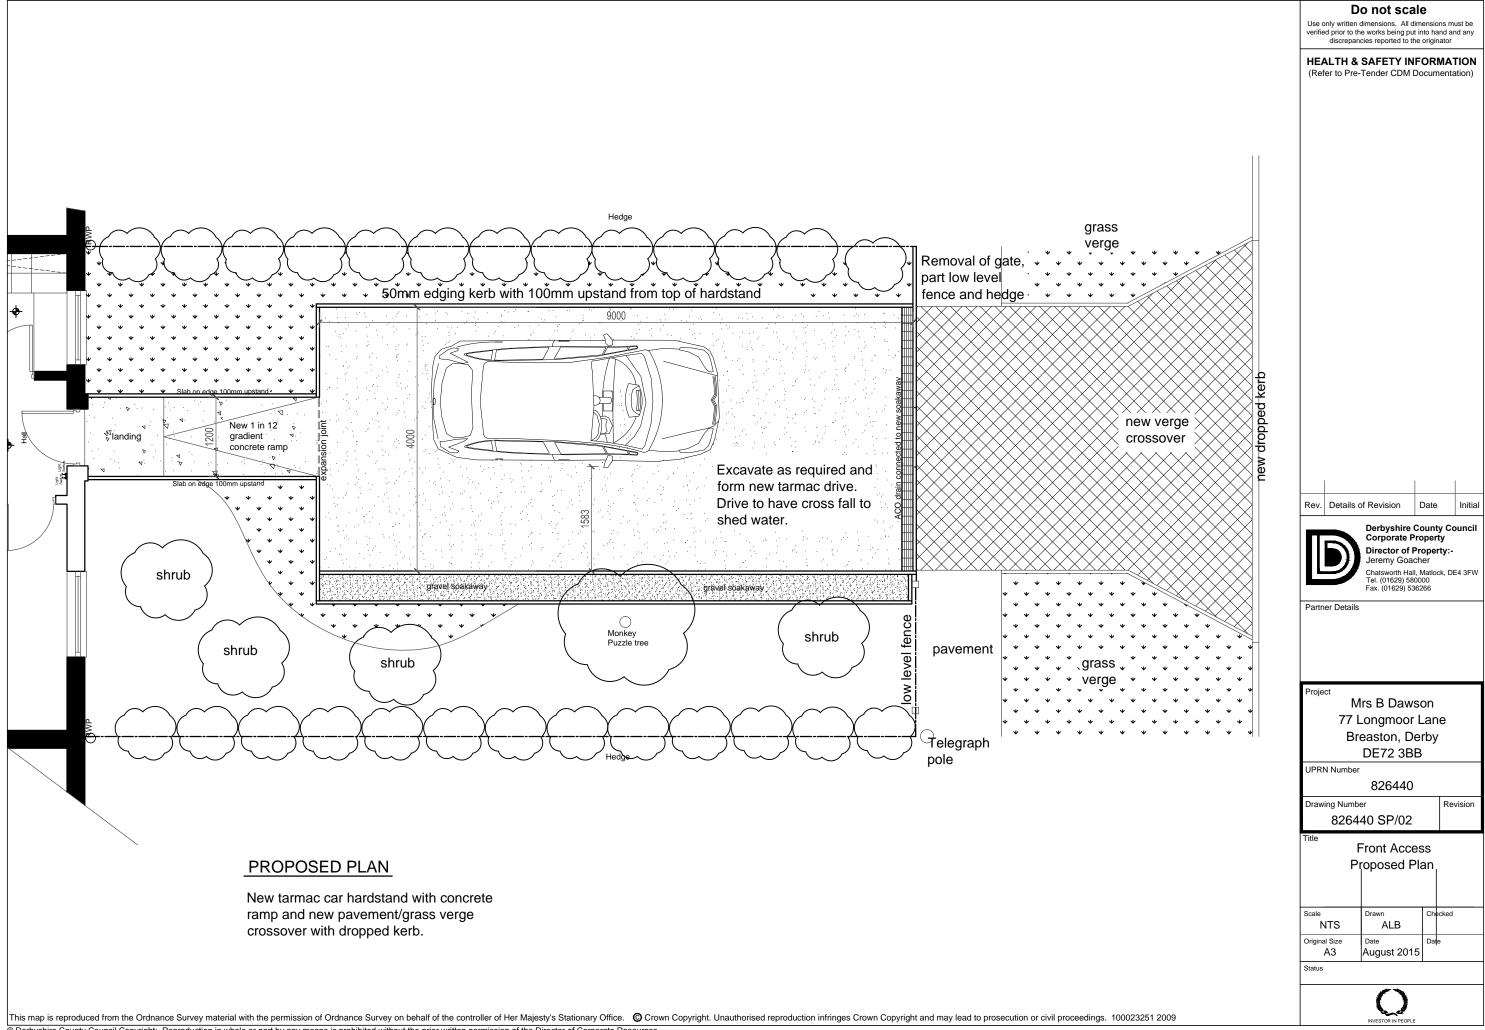

### PROPOSED PLAN Scheme 2

Form ground floor WC in existing internal space in kitchen. Remove cupboard and section of load bearing wall to structural engineers details.

This map is reproduced from the Ordnance Survey material with the permission of Ordnance Survey on behalf of the controller of Her Majesty's Stationary Office. © Crown Copyright. Unauthorised reproduction infringes Crown Copyright and may lead to prosecution or civil proceedings. 100023251 20 © Derbyshire County Council Copyright: Reproduction in whole or part by any means is prohibited without the prior written permission of the Director of Corporate Resources