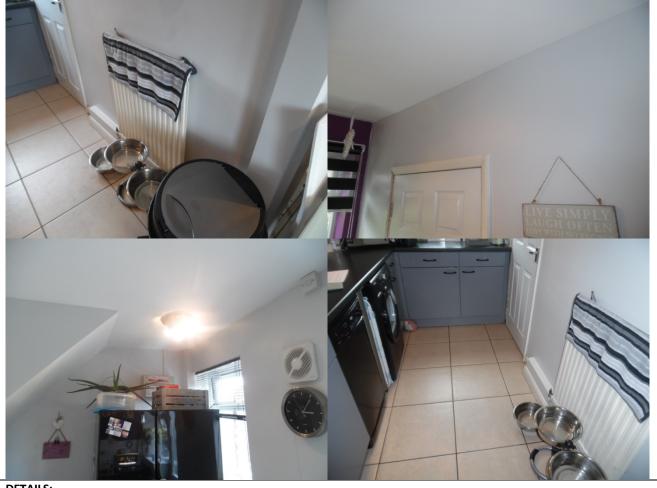

#### **Schedules Detailing Asbestos Survey Results**

| PREMISE / SITE      | 77 Longmoor Lane, Breaston,    |                |           | PLAN KEY       | N/A          |
|---------------------|--------------------------------|----------------|-----------|----------------|--------------|
| Project Description | Kitchen Adaptation             |                |           |                |              |
| Survey Date:        | 19/05/16                       | Sample No:     | General \ | /iew of Survey | / Area       |
| Block No:           | 01                             | Installation:  | Ceilings, | Walls, Fixture | s & Flooring |
| Floor Level:        | Ground Floor                   | Asbestos Type: | No Asbes  | tos Detected   |              |
| Rooms No:           | Kitchen & Stairs Cupboard Only | Material:      | N/A       |                |              |

**DETAILS:** 

Following A Detailed Inspection, The Materials Were Visually Identified As None Asbestos Containing Materials. Contacts

**Barry Jones** 01629 535820 / 536211 John Hampton 01629 536825 Safety Health and Environment Section, Corporate Property, Derbyshire County Council, Chatsworth Hall, Chesterfield Road, Matlock, Derbyshire, DE4 3FW