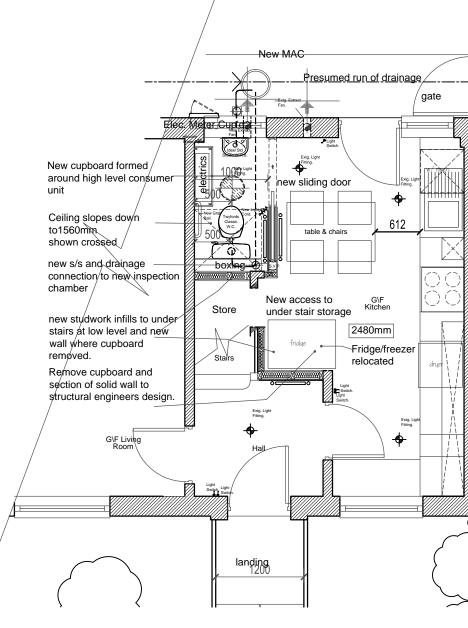

| an<br>                    |            |
|   |                                         |                                                                                      |                           |            |
|   | Scale<br>NTS                            | Drawn<br>ALB                                                                         | Che                       | cked       |
|   | NTS<br>Original Size<br>A3              |                                                                                      | Date                      |            |
|   | NTS<br>Original Size                    | ALB<br>Date                                                                          | Date                      |            |





### EXISTING GROUND FLOOR PLAN



### PROPOSED PLAN Scheme 2

Form ground floor WC in existing internal space in kitchen. Remove cupboard and section of load bearing wall to structural engineers details.

This map is reproduced from the Ordnance Survey material with the permission of Ordnance Survey on behalf of the controller of Her Majesty's Stationary Office. © Crown Copyright. Unauthorised reproduction infringes Crown Copyright and may lead to prosecution or civil proceedings. 100023251 20 © Derbyshire County Council Copyright: Reproduction in whole or part by any means is prohibited without the prior written permission of the Director of Corporate Resources

|                | Do not scale<br>Use only written dimensions. All dimensions must be<br>verified prior to the works being put into hand and any<br>discrepanci