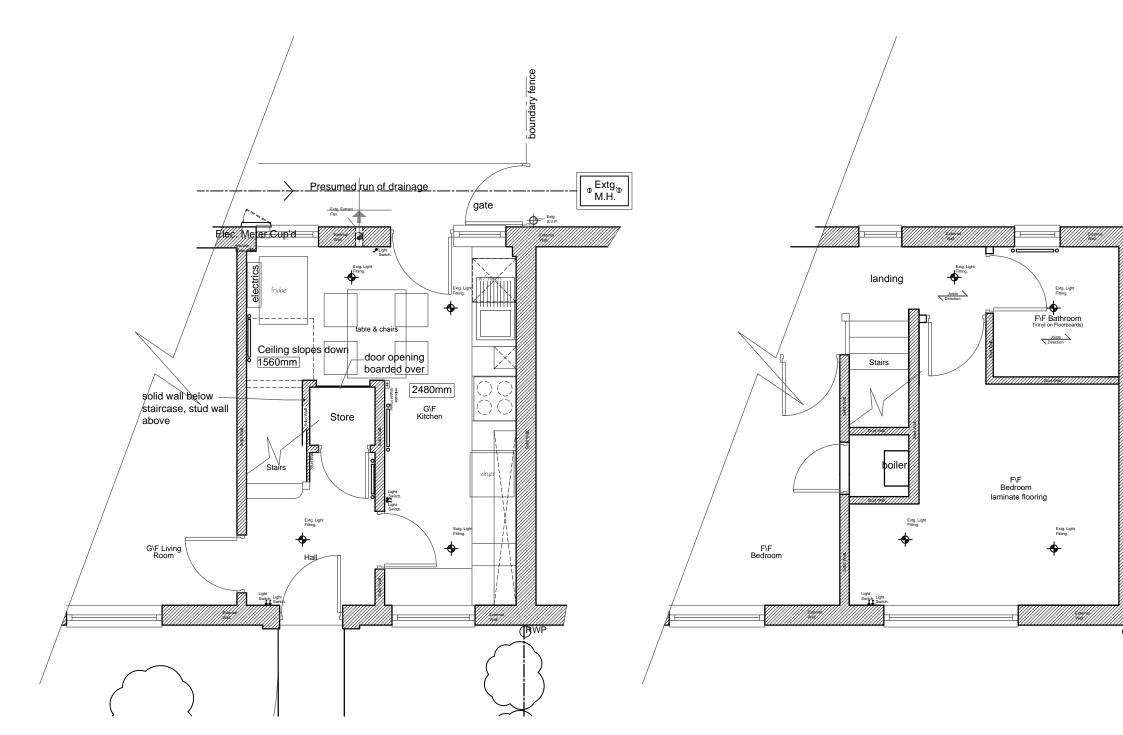

## EXISTING GROUND FLOOR PLAN

## EXISTING FIRST FLOOR PLAN

This map is reproduced from the Ordnance Survey material with the permission of Qrdnance Survey on behalf of the controller of Her Majesty's Stationary Office. Crown Copyright. Unauthorised reproduction infringes Crown Copyright and may lead to prosecution or civil proceedings. 100023251 2 © Derbyshire County Council Copyright: Reproduction in whole or part by any means is prohibited without the prior written permission of the Director of Corporate Resources