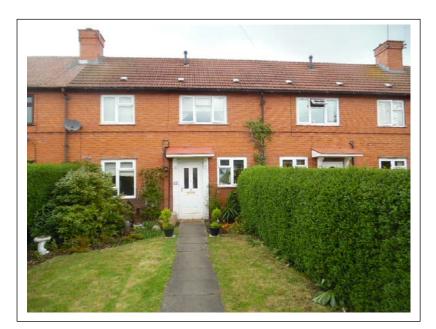

### Survey Summary

| ASBESTOS INSPECTION SUMMARY<br>CONTROL OF ASBESTOS REGULATIONS |                                |  |  |  |
|----------------------------------------------------------------|--------------------------------|--|--|--|
| SITE NAME 77 Longmoor Lane, Breaston,                          |                                |  |  |  |
| INSPECTION DATE                                                | 18/05/16                       |  |  |  |
| SURVEYOR                                                       | NP                             |  |  |  |
| SCOPE                                                          | No Plans/Limited Details       |  |  |  |
| SITE OCCUPIED                                                  | YES                            |  |  |  |
| ASBESTOS IDENTIFIED BY THIS SURVEY                             | NO                             |  |  |  |
| AREA INSPECTED                                                 | Kitchen & Stairs Cupboard Only |  |  |  |

#### **Schedules Detailing Asbestos Survey Results**

| PREMISE / SITE      | 77 Longmoor Lane, Breaston,    |                |           | PLAN KEY       | N/A          |
|---------------------|--------------------------------|----------------|-----------|----------------|--------------|
| Project Description | Kitchen Adaptation             |                |           |                |              |
| Survey Date:        | 19/05/16                       | Sample No:     | General \ | /iew of Survey | / Area       |
| Block No:           | 01                             | Installation:  | Ceilings, | Walls, Fixture | s & Flooring |
| Floor Level:        | Ground Floor                   | Asbestos Type: | No Asbes  | tos Detected   |              |
| Rooms No:           | Kitchen & Stairs Cupboard Only | Material:      | N/A       |                |              |