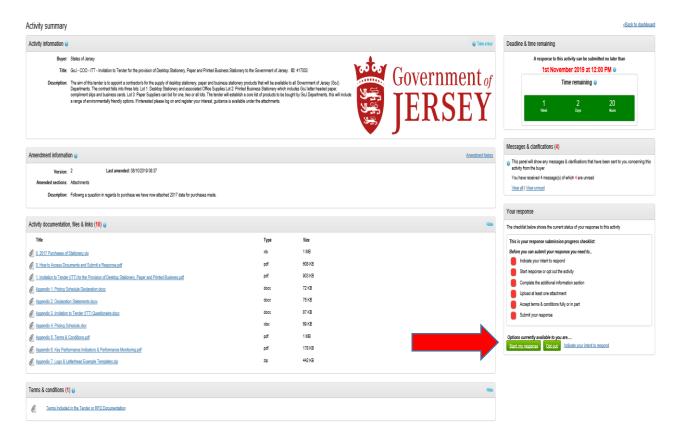

## **Guidance on Viewing Published Documents.**

## https://procontract.due-north.com/Login

- Log into the tender portal system to access the homepage.
- From the Activities section under the Active tab select the drop down menu and select 'States of Jersey'.

## Home page



Select the required tender from the list.



- Each stage of a procurement process will be viewable as its own section.
- To view the relevant stage and this is the first time of viewing the tender select 'Start' located on the right hand side, if you are returning to the tender it will show 'Open'.



## You are able to submit a response by clicking 'Start My Response'