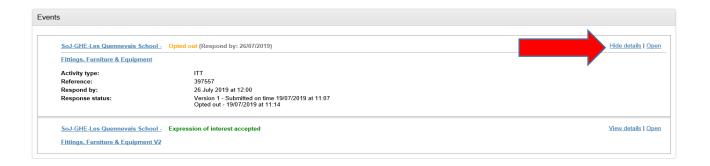

## Home page

Select the required tender from the list.

- Each stage of a procurement process will be viewable as its own section.
- To view the relevant stage and this is the first time of viewing the tender select 'Start' located on the right hand side, if you are returning to the tender it will show 'Open'.