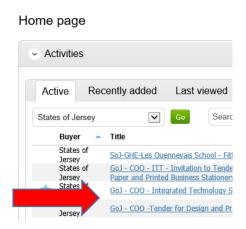

## Home page

Select the required tender from the list.

- Each stage of a procurement process will be viewable as its own section.
- To view the relevant stage and this is the first time of viewing the tender select 'Start' located on the right hand side, if you are returning to the tender it will show 'Open'.