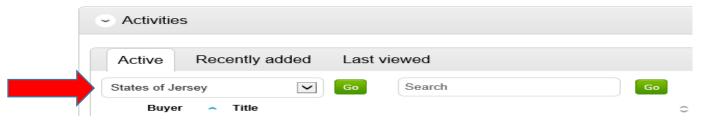

## https://procontract.due-north.com/Login

- Log into the tender portal system to access the homepage.
- From the Activities section under the Active tab select the drop down menu and select 'States of Jersey'.