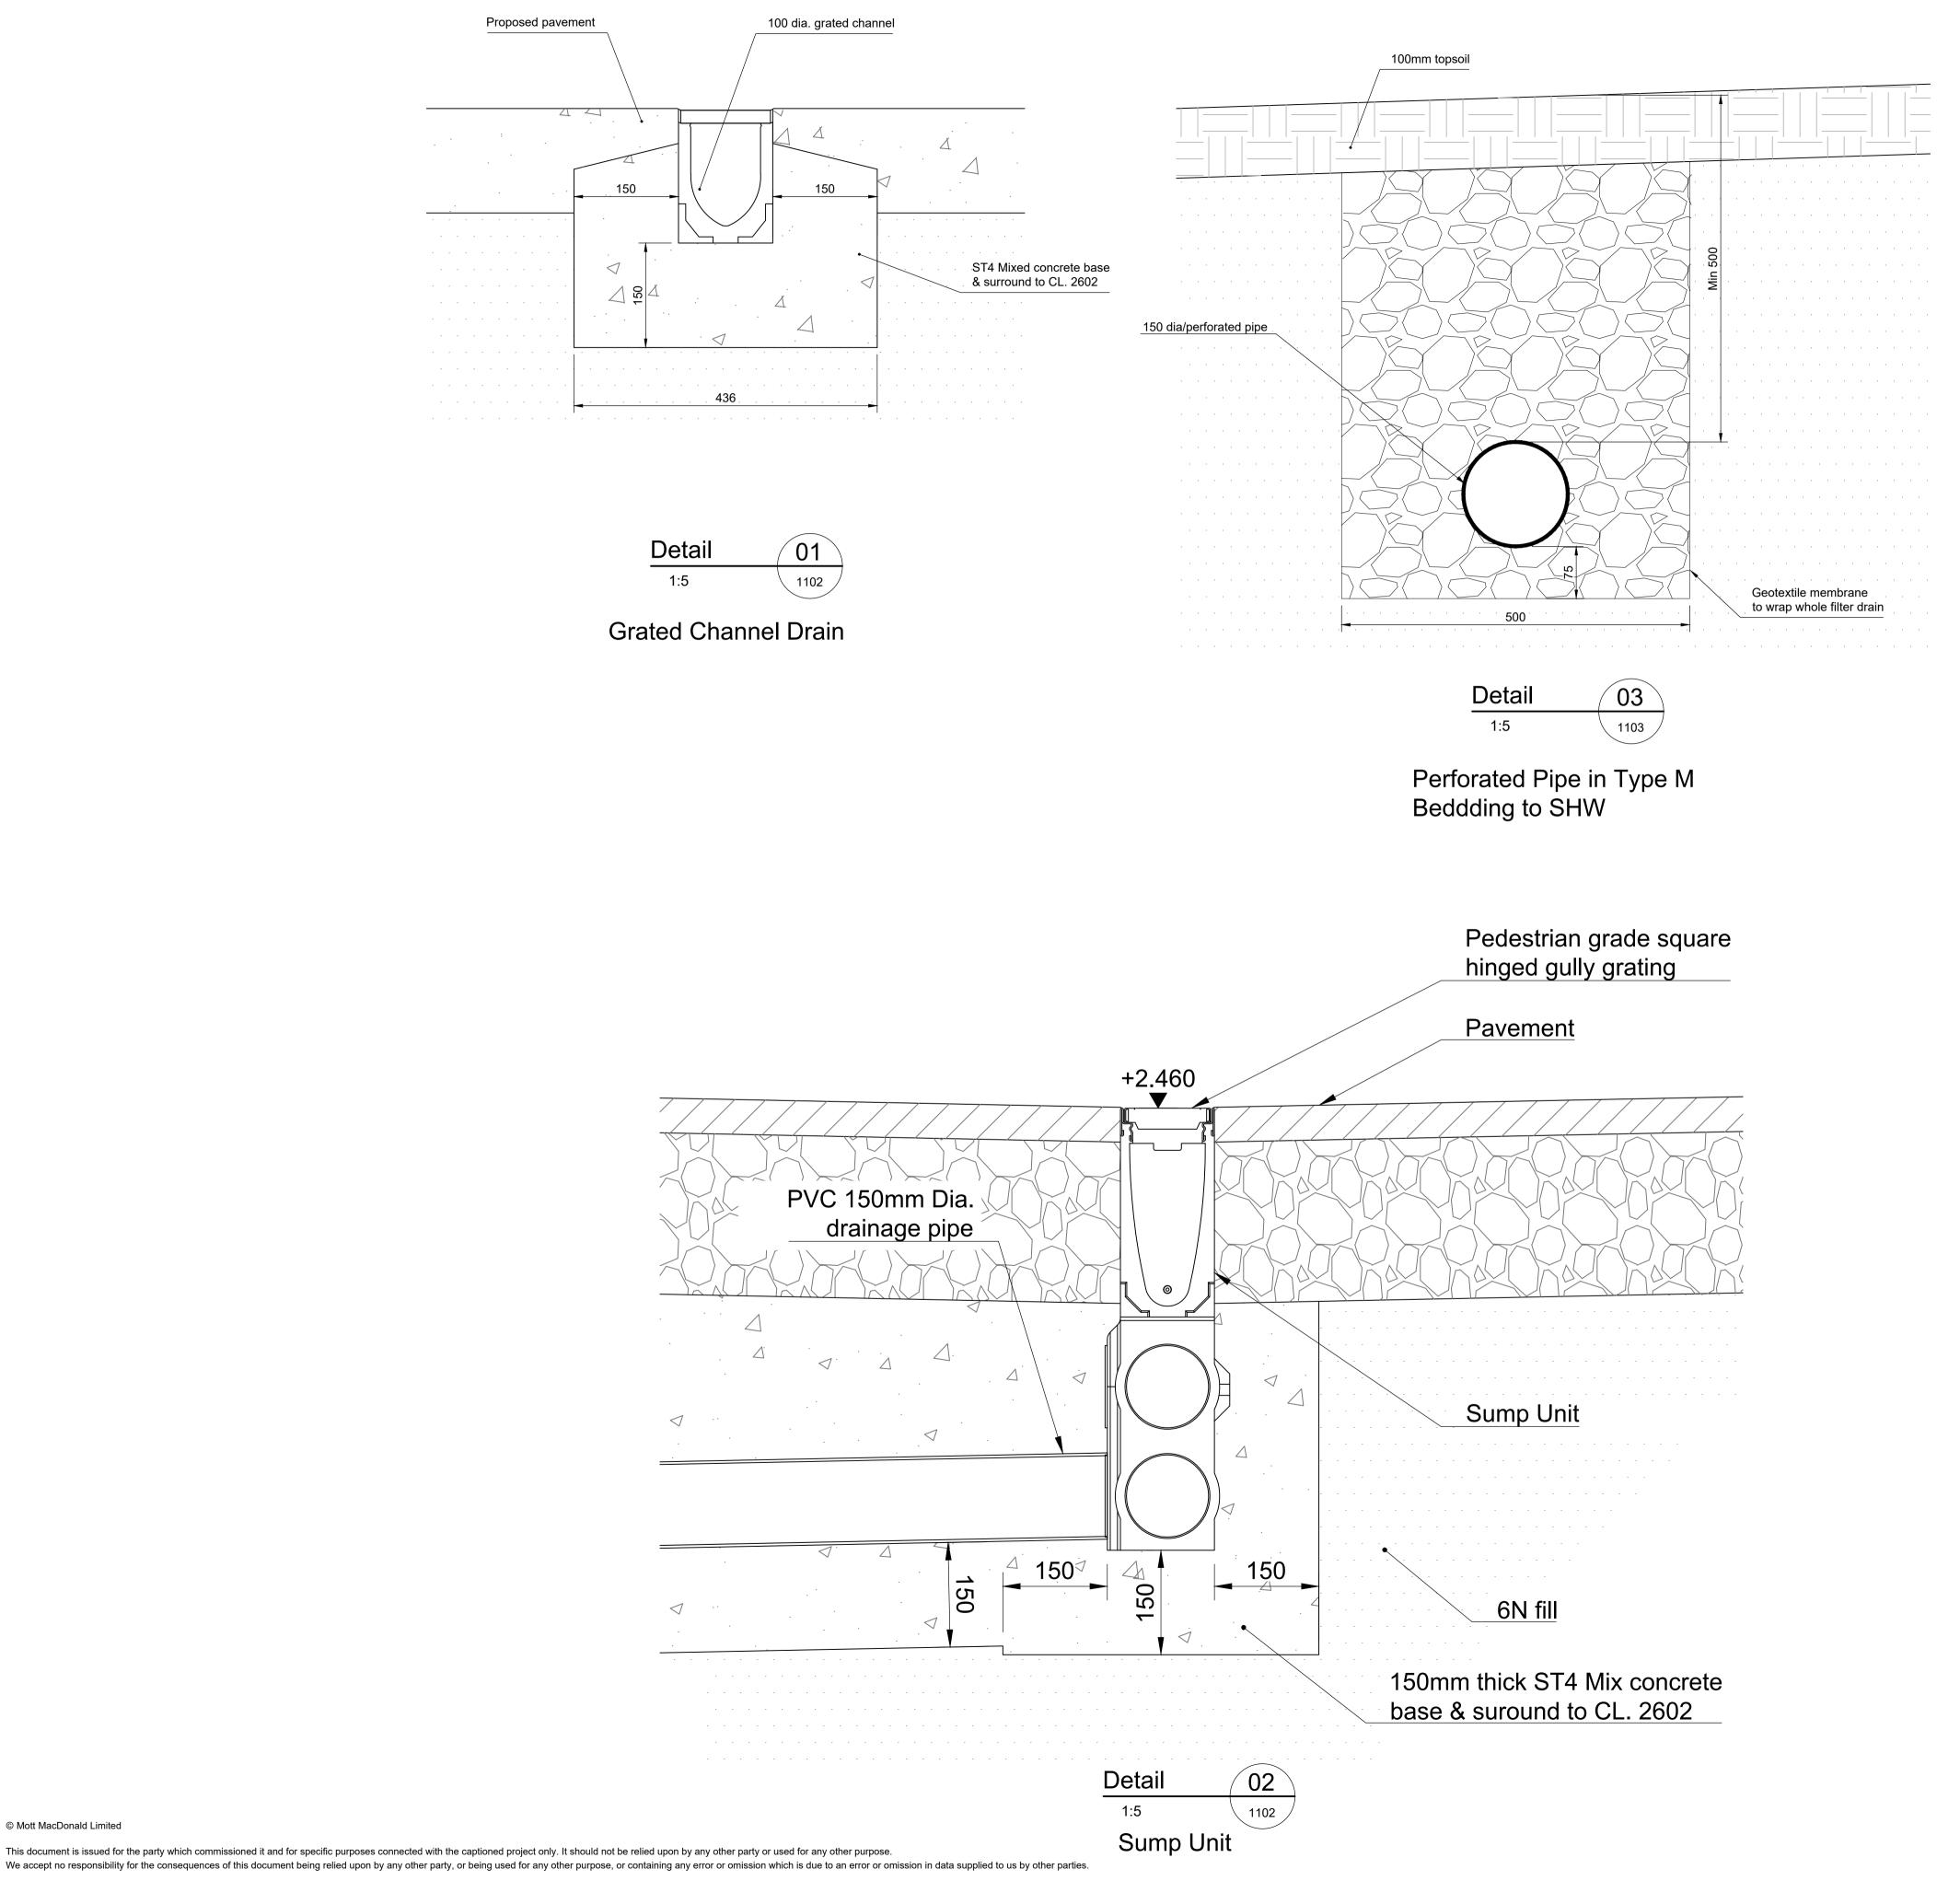

C:\users\loy70749\appdata\local\projectwise\workdir\mott-gb-pw-03\d0173991\405363-MMD-FT-XX-DR-C-1320.dwg Jan 31, 2020 - 7:23PM LOY70749

| Note 1. 2. 3. 4. 5. 6.                                                                                                                                    | All dimensi<br>All levels a<br>All position<br>All concrete<br>Concrete g | re in metr<br>is are in m<br>e edges to<br>irade to be | es relative to<br>netres relative<br>o have 25mm<br>e C32/40 as p | nless noted oth<br>Ordnance Datu<br>to National Gri<br>chamfer.<br>er the Works S<br>nd sump units | ım Newlyn (OI<br>d.<br>pecification. |                                   |              |
|-----------------------------------------------------------------------------------------------------------------------------------------------------------|---------------------------------------------------------------------------|--------------------------------------------------------|-------------------------------------------------------------------|----------------------------------------------------------------------------------------------------|--------------------------------------|-----------------------------------|--------------|
| Key to symbols                                                                                                                                            |                                                                           |                                                        |                                                                   |                                                                                                    |                                      |                                   |              |
| Refe<br>405<br>405                                                                                                                                        | rence drawir<br>5363-MMD-F<br>5363-MMD-F<br>5363-MMD-F<br>5363-MMD-F      | T-XX-DR-<br>T-XX-DR-<br>T-XX-DR-                       | ·C-1022<br>·C-1102                                                | General Arrang<br>General Arrang<br>Cross Sections<br>Cross Sections                               | jement Plan -<br>- Sheet 3 of 6      | Area of Ir<br>S                   |              |
| 0 0.25m 0.5m<br>1:5                                                                                                                                       |                                                                           |                                                        |                                                                   |                                                                                                    |                                      |                                   |              |
|                                                                                                                                                           |                                                                           |                                                        |                                                                   |                                                                                                    |                                      |                                   |              |
|                                                                                                                                                           |                                                                           |                                                        |                                                                   |                                                                                                    |                                      |                                   |              |
|                                                                                                                                                           |                                                                           |                                                        |                                                                   |                                                                                                    |                                      |                                   |              |
|                                                                                                                                                           |                                                                           |                                                        |                                                                   |                                                                                                    |                                      |                                   |              |
|                                                                                                                                                           |                                                                           |                                                        |                                                                   |                                                                                                    |                                      |                                   |              |
|                                                                                                                                                           |                                                                           |                                                        |                                                                   |                                                                                                    |                                      |                                   |              |
|                                                                                                                                                           |                                                                           |                                                        | First Issue - Draft Detailed Design Drawings NC                   |                                                                                                    |                                      |                                   |              |
| P01                                                                                                                                                       | 25/10/19<br>13/12/19                                                      | LE<br>PJ                                               | First Issue - D<br>Second Issue                                   | NC<br>FL                                                                                           | ZH<br>ZH                             |                                   |              |
| P03                                                                                                                                                       | 31/01/20                                                                  | LE                                                     | Third Issue - F                                                   | FL                                                                                                 | ZH                                   |                                   |              |
| Rev                                                                                                                                                       | Date                                                                      | Drawn                                                  | Description                                                       | Ch'k'd                                                                                             | App'd                                |                                   |              |
| Status Stamp                                                                                                                                              |                                                                           |                                                        |                                                                   |                                                                                                    |                                      |                                   |              |
| Mott MacDonald House<br>8-10 Sydenham Road<br>Croydon<br>CR0 2EE<br>United Kingdom<br>T +44 (0)20 8774 2000<br>F +44 (0)20 8681 5706<br>W www.mottmac.com |                                                                           |                                                        |                                                                   |                                                                                                    |                                      |                                   |              |
| Client Gosport Council Gosport Borough Council Town Hall High Street Gosport COASTAL SOLENT COASTAL PO12 1EB Title                                        |                                                                           |                                                        |                                                                   |                                                                                                    |                                      |                                   |              |
| Gosport FCERM<br>Forton<br>Drainage Detail Drawings<br>Sheet 1 of 1                                                                                       |                                                                           |                                                        |                                                                   |                                                                                                    |                                      |                                   |              |
|                                                                                                                                                           |                                                                           |                                                        |                                                                   | <b>F</b> 1                                                                                         | , Flict                              |                                   |              |
| Desi<br>Drav                                                                                                                                              | 5                                                                         | JURSIK                                                 | PJ<br>LE                                                          | Eng check<br>Coordinati                                                                            |                                      | <e< td=""><td>FL<br/>NC</td></e<> | FL<br>NC     |
| Dwg<br>MME                                                                                                                                                |                                                                           | JURSIK                                                 | PJ<br>Sc                                                          | Approved<br>ale at A1                                                                              | Z.HUTCHI                             | SON                               | ZH<br>curity |
| Suitability Description Suit. Code                                                                                                                        |                                                                           |                                                        |                                                                   |                                                                                                    |                                      |                                   |              |
| Suitable for TenderD2Drawing NumberRevision                                                                                                               |                                                                           |                                                        |                                                                   |                                                                                                    |                                      |                                   |              |
| 405363-MMD-FT-XX-DR-C-1320 P03                                                                                                                            |                                                                           |                                                        |                                                                   |                                                                                                    |                                      |                                   |              |