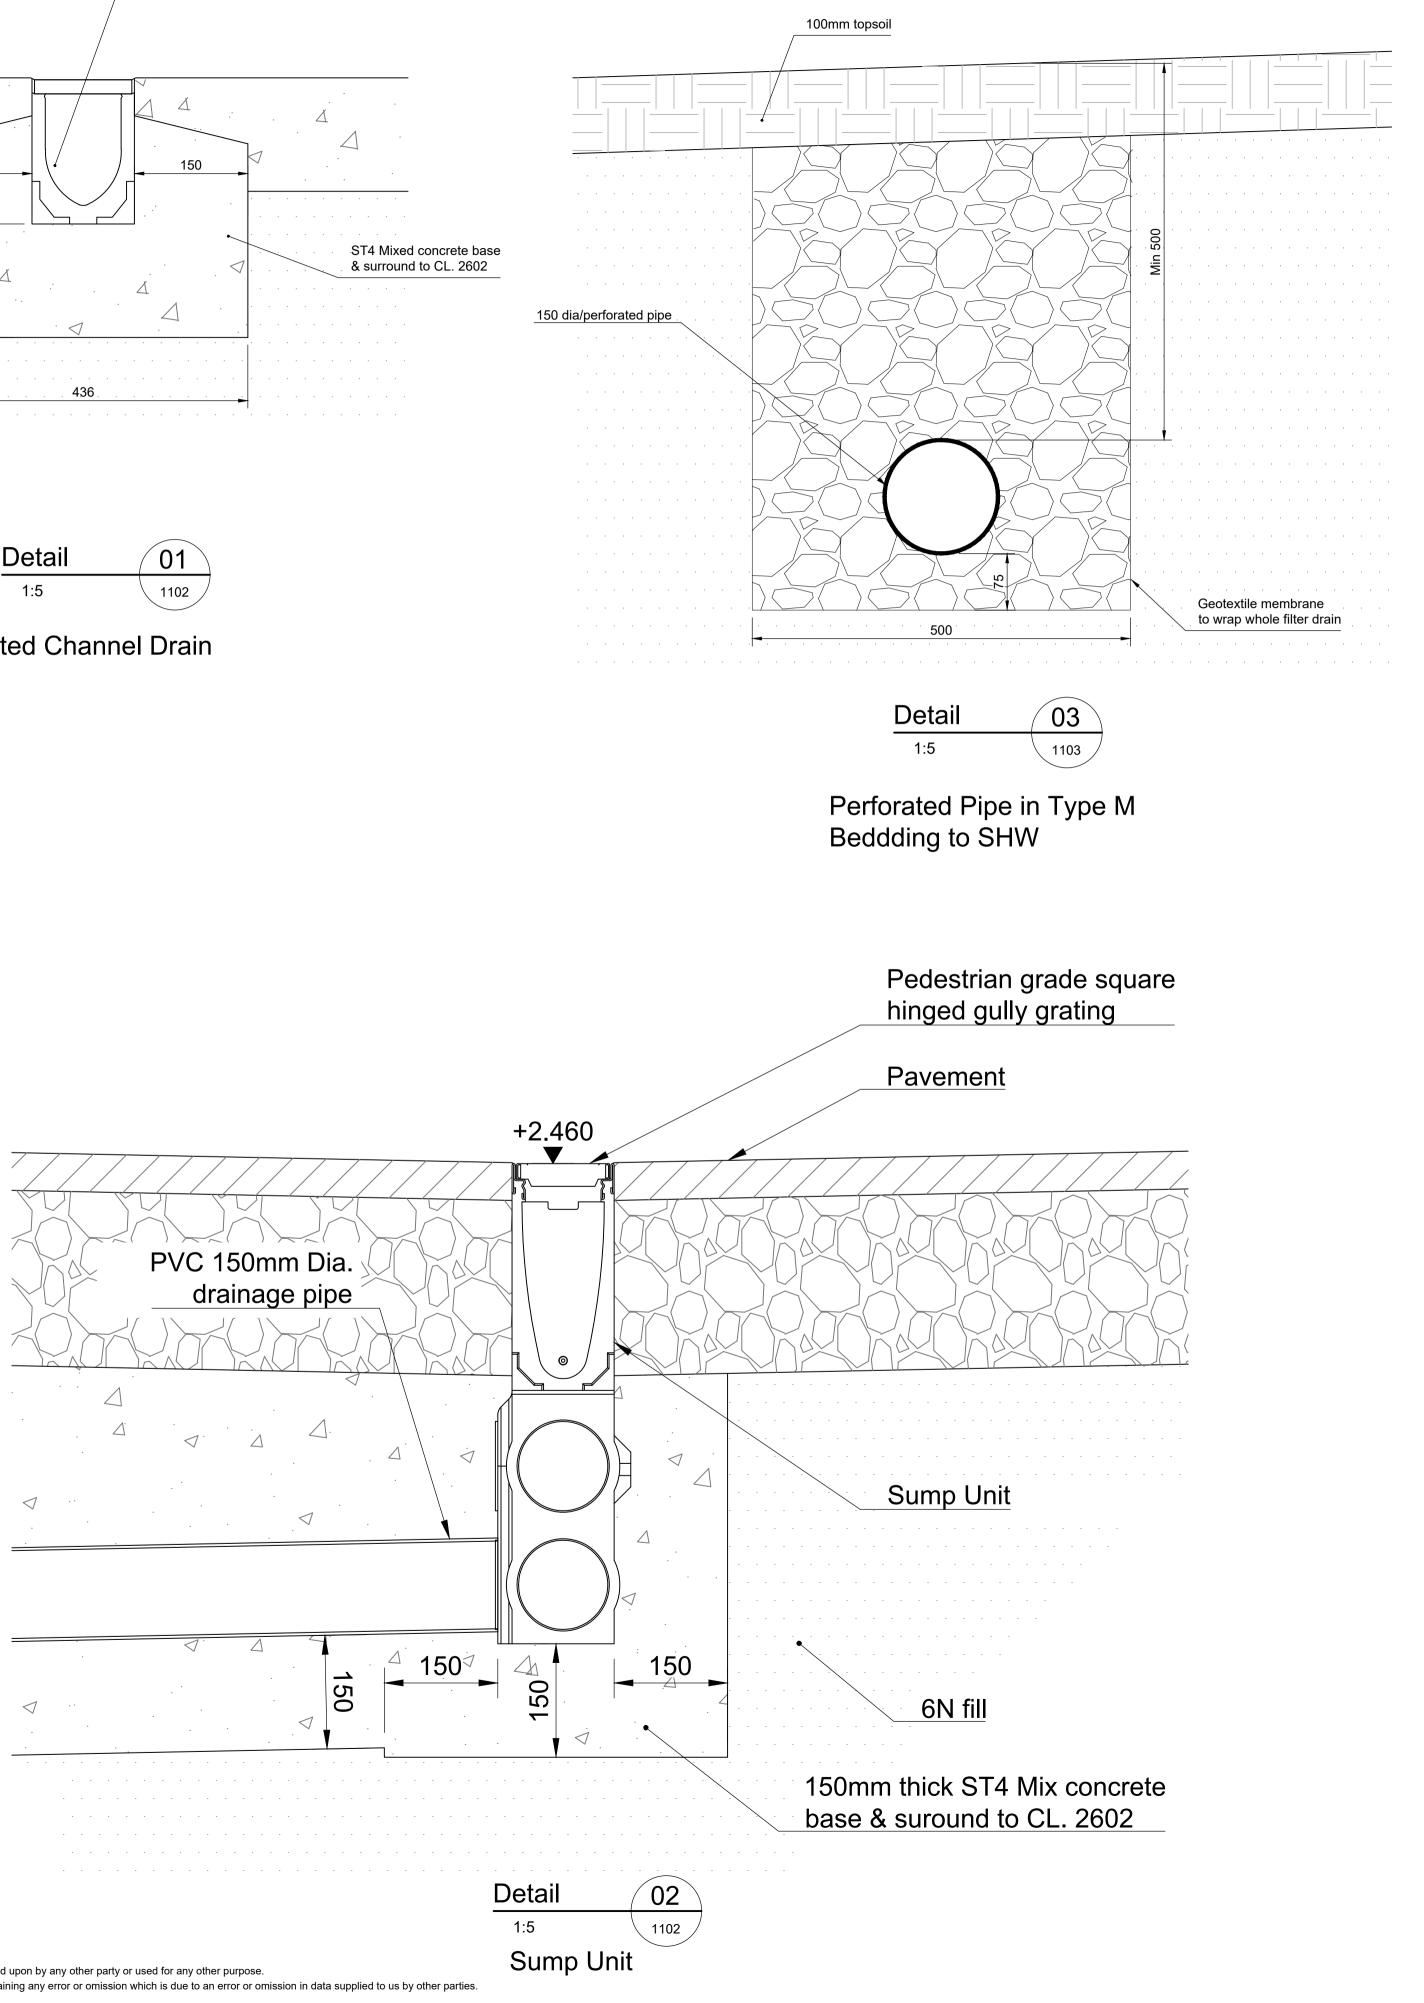

C:\users\loy70749\appdata\local\projectwise\workdir\mott-gb-pw-03\d0173991\405363-MMD-FT-XX-DR-C-1320.dwg Jan 31, 2020 - 7:23PM LOY70749

| Note 1. 2. 3. 4. 5. 6.                                                                                                                                    | All dimensi<br>All levels a<br>All position<br>All concrete<br>Concrete g | re in metr<br>is are in m<br>e edges to<br>irade to be | es relative to<br>netres relative<br>o have 25mm<br>e C32/40 as p | nless noted oth<br>Ordnance Datu<br>to National Gri<br>chamfer.<br>er the Works S<br>nd sump units | ım Newlyn (OI<br>d.<br>pecification. |                                   |              |
|-----------------------------------------------------------------------------------------------------------------------------------------------------------|---------------------------------------------------------------------------|--------------------------------------------------------|-------------------------------------------------------------------|----------------------------------------------------------------------------------------------------|--------------------------------------|-----------------------------------|--------------|
| Key to symbols                                                                                                                                            |                                                                           |                                                        |                                                                   |                                                                                                    |                                      |                                   |              |
| Refe<br>405<br>405                                                                                                                                        | rence drawir<br>5363-MMD-F<br>5363-MMD-F<br>5363-MMD-F<br>5363-MMD-F      | T-XX-DR-<br>T-XX-DR-<br>T-XX-DR-                       | ·C-1022<br>·C-1102                                                | General Arrang<br>General Arrang<br>Cross Sections<br>Cross Sections                               | jement Plan -<br>- Sheet 3 of 6      | Area of Ir<br>S                   |              |
| 0 0.25m 0.5m<br>1:5                                                                                                                                       |                                                                           |                                                        |                                                                   |                                                                                                    |                                      |                                   |              |
|                                                                                                                                                           |                                                                           |                                                        |                                                                   |                                                                                                    |                                      |                                   |              |
|                                                                                                                                                           |                                                                           |                                                        |                                                                   |                                                                                                    |                                      |                                   |              |
|                                                                                                                                                           |                                                                           |                                                        |                                                                   |                                                                                                    |                                      |                                   |              |
|                                                                                                                                                           |                                                                           |                                                        |                                                                   |                                                                                                    |                                      |                                   |              |
|                                                                                                                                                           |                                                                           |                                                        |                                                                   |                                                                                                    |                                      |                                   |              |
|                                                                                                                                                           |                                                                           |                                                        |                                                                   |                                                                                                    |                                      |                                   |              |
|                                                                                                                                                           |                                                                           |                                                        | First Issue - Draft Detailed Design Drawings NC                   |                                                                                                    |                                      |                                   |              |
| P01                                                                                                                                                       | 25/10/19<br>13/12/19                                                      | LE<br>PJ                                               | First Issue - D<br>Second Issue                                   | NC<br>FL                                                                                           | ZH<br>ZH                             |                                   |              |
| P03                                                                                                                                                       | 31/01/20                                                                  | LE                                                     | Third Issue - F                                                   | FL                                                                                                 | ZH                                   |                                   |              |
| Rev                                                                                                                                                       | Date                                                                      | Drawn                                                  | Description                                                       | Ch'k'd                                                                                             | App'd                                |                                   |              |
| Status Stamp                                                                                                                                              |                                                                           |                                                        |                                                                   |                                                                                                    |                                      |                                   |              |
| Mott MacDonald House<br>8-10 Sydenham Road<br>Croydon<br>CR0 2EE<br>United Kingdom<br>T +44 (0)20 8774 2000<br>F +44 (0)20 8681 5706<br>W www.mottmac.com |                                                                           |                                                        |                                                                   |                                                                                                    |                                      |                                   |              |
| Client Gosport Council Gosport Borough Council Town Hall High Street Gosport COASTAL SOLENT COASTAL PO12 1EB Title                                        |                                                                           |                                                        |                                                                   |                                                                                                    |                                      |                                   |              |
| Gosport FCERM<br>Forton<br>Drainage Detail Drawings<br>Sheet 1 of 1                                                                                       |                                                                           |                                                        |                                                                   |                                                                                                    |                                      |                                   |              |
|                                                                                                                                                           |                                                                           |                                                        |                                                                   | <b>F</b> 1                                                                                         | , Flict                              |                                   |              |
| Desi<br>Drav                                                                                                                                              | 5                                                                         | JURSIK                                                 | PJ<br>LE                                                          | Eng check<br>Coordinati                                                                            |                                      | <e< td=""><td>FL<br/>NC</td></e<> | FL<br>NC     |
| Dwg<br>MME                                                                                                                                                |                                                                           | JURSIK                                                 | PJ<br>Sc                                                          | Approved<br>ale at A1                                                                              | Z.HUTCHI                             | SON                               | ZH<br>curity |
| Suitability Description Suit. Code                                                                                                                        |                                                                           |                                                        |                                                                   |                                                                                                    |                                      |                                   |              |
| Suitable for TenderD2Drawing NumberRevision                                                                                                               |                                                                           |                                                        |                                                                   |                                                                                                    |                                      |                                   |              |
| 405363-MMD-FT-XX-DR-C-1320 P03                                                                                                                            |                                                                           |                                                        |                                                                   |                                                                                                    |                                      |                                   |              |