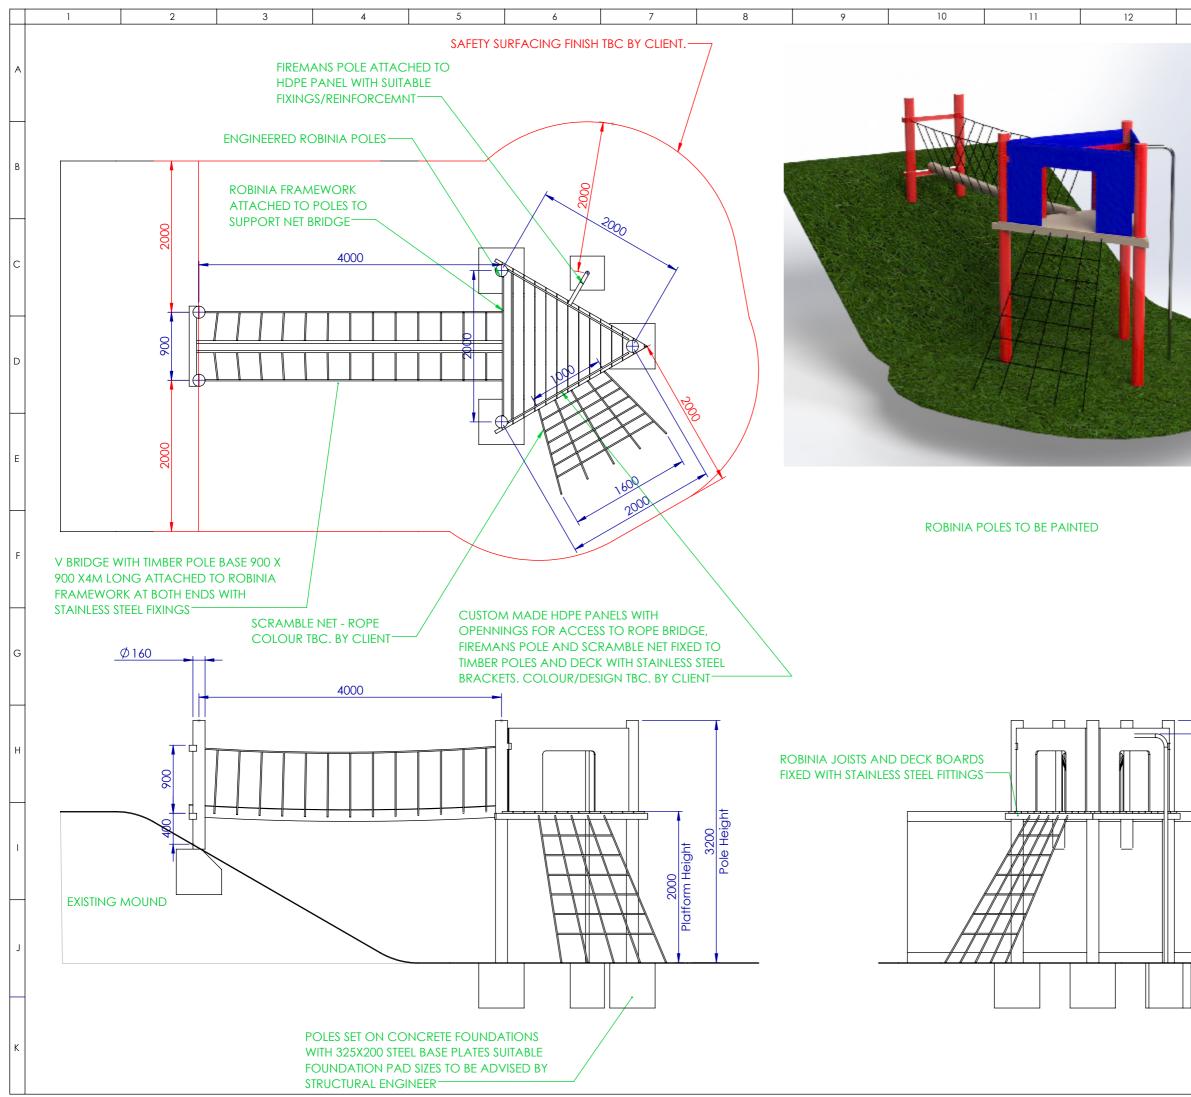

| 13                              | 1, | 4                                                                                                                                                                                        | 15                                                                                                                                                                                                                                                                                  |                                                                                                                                                       | 16                                                                                                                                   |                                                                |
|---------------------------------|----|------------------------------------------------------------------------------------------------------------------------------------------------------------------------------------------|-------------------------------------------------------------------------------------------------------------------------------------------------------------------------------------------------------------------------------------------------------------------------------------|-------------------------------------------------------------------------------------------------------------------------------------------------------|--------------------------------------------------------------------------------------------------------------------------------------|----------------------------------------------------------------|
|                                 |    | [                                                                                                                                                                                        |                                                                                                                                                                                                                                                                                     | T SC                                                                                                                                                  | ALE                                                                                                                                  |                                                                |
|                                 |    | THIRD ANGLE<br>PROJECTION                                                                                                                                                                |                                                                                                                                                                                                                                                                                     |                                                                                                                                                       |                                                                                                                                      |                                                                |
|                                 |    | ALL RIGHTS RESERVED, PROPRIETARY INFORMATION                                                                                                                                             |                                                                                                                                                                                                                                                                                     |                                                                                                                                                       |                                                                                                                                      |                                                                |
|                                 |    | NOTES:<br>1. ANY QU<br>PLEASE CC<br>2. THIS DR/<br>OTHER CC<br>3. ALL DIM<br>ALL SHAPE<br>4. ANY PRI<br>NOTCHED<br>ENSELE EN<br>INTEGRITY<br>5. ALL TIME<br>3mm.<br>6. REMOVI<br>TIMBER. | TS RESERVED, P<br>ERIES ABOUT THE<br>DNTACT THE DESIG<br>WING TO BE REA<br>NTRACT DRAWIN<br>ENSIONS ARE IN <i>I</i><br>EDGES AND BUR<br>SSURE TREATED T<br>OR DRILLED ON-<br>D-GRAIN PRESER <sup>1</sup><br>OF THE PROTECTI<br>FRE TO BE FINISHE<br>E ALL STAMPS, PE<br>ALLOW CONCR | CONTENTS<br>GN TEAM A<br>AD IN CON.<br>IGS.<br>MILLIMETER<br>RRS.<br>IMBER THA'<br>SITE MUST B<br>VATIVE TO A<br>VE SYSTEM<br>D WITH MIN<br>NCIL & MA | 5 OF THIS DR.<br>IT GREENSPA<br>JUNCTION W<br>S (UOS) REW<br>T IS CROSS-C<br>E RE-TREATE<br>MAINTAIN TH<br>NIMUM RADI<br>RKING LINES | AWING<br>IN.<br>VITH ALL<br>IOVE<br>CUT,<br>D WITH<br>IE<br>US |
|                                 |    | 01 BY                                                                                                                                                                                    | FIRST I<br>DESCF<br>OR AP<br>DRAWING                                                                                                                                                                                                                                                | RIPTION                                                                                                                                               |                                                                                                                                      | CHK'D                                                          |
|                                 |    | Milkmed                                                                                                                                                                                  | REE<br>Id Farm, Hog<br>npton, Hamp                                                                                                                                                                                                                                                  | wood L                                                                                                                                                | ane, Wes                                                                                                                             |                                                                |
| Height<br>3025<br>3200          |    | E-MAIL:                                                                                                                                                                                  | 80 476737<br>sales@green<br>w.greenspa                                                                                                                                                                                                                                              |                                                                                                                                                       |                                                                                                                                      |                                                                |
| 2000<br>Approx Mound Hei<br>302 |    | EBC                                                                                                                                                                                      |                                                                                                                                                                                                                                                                                     |                                                                                                                                                       |                                                                                                                                      |                                                                |
| Appro                           |    | PROJECT<br>LAWN RD Play Area                                                                                                                                                             |                                                                                                                                                                                                                                                                                     |                                                                                                                                                       |                                                                                                                                      |                                                                |
| <b>•</b> • •                    |    | DRAWING TITLE<br>net bridge and platform                                                                                                                                                 |                                                                                                                                                                                                                                                                                     |                                                                                                                                                       |                                                                                                                                      |                                                                |
|                                 |    | DATE<br>10/                                                                                                                                                                              | 02/2021                                                                                                                                                                                                                                                                             | SCALE<br>1<br>CHECKED                                                                                                                                 | :50                                                                                                                                  | A3                                                             |
|                                 |    | PROJECT                                                                                                                                                                                  | PO                                                                                                                                                                                                                                                                                  | VING No.                                                                                                                                              | / R                                                                                                                                  | evision                                                        |
|                                 |    | 4185                                                                                                                                                                                     |                                                                                                                                                                                                                                                                                     | 01                                                                                                                                                    | / K                                                                                                                                  | 01<br>6HEET 1 OF 1                                             |