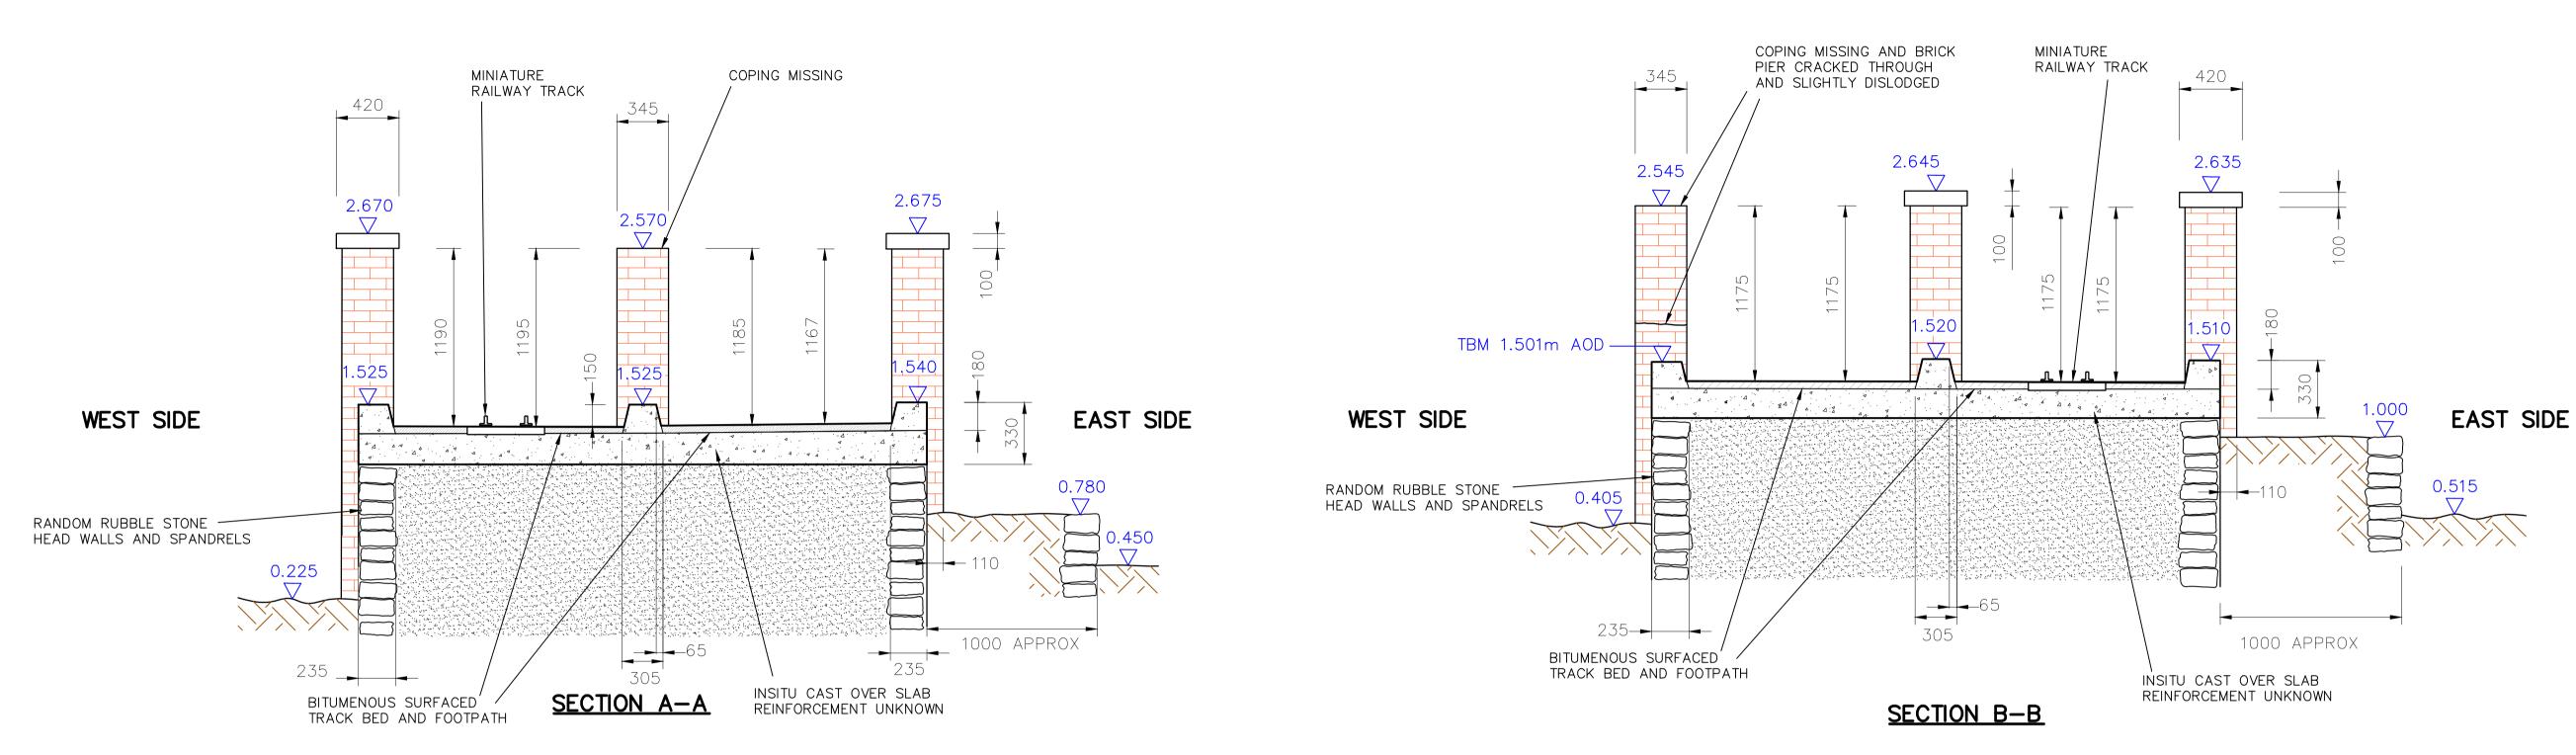

This map is reproduced from Ordnance Survey material with the permission of Ordnance Survey on behalf of the Controller of Her Majesty's Office (c) Crown Copyright. Unauthorised reproduction infringes Crown Copyright and may lead to prosecution or Civil Proceedings. All Rights Reserved. Licence No. 2009 100024248 1 ) ALL LEVEL ARE IN METERS ABOVE ORDNANCE DATUM 2) ALL DIMENSIONS ARE IN MILLIMETRES UNLESS OTHERWISE STATED EAST SIDE No. Drawn Date Transportation Services J.C.RICE BSC (Hons), C.Eng, MICE Engineering Manager SCHEME HIGHWAY STRUCTURE **UNDERWATER SURVEY** GENERAL ARRANGEMENT FRESHWATER LAKE FOOTBRIDGE No.A02 CHECKED OCT 2001 TP SCALES SIZE SECTION 1:25 **ENG A1** DRAWING NUMBER SCHEME DRAWING **MR5191** A02/03 \_