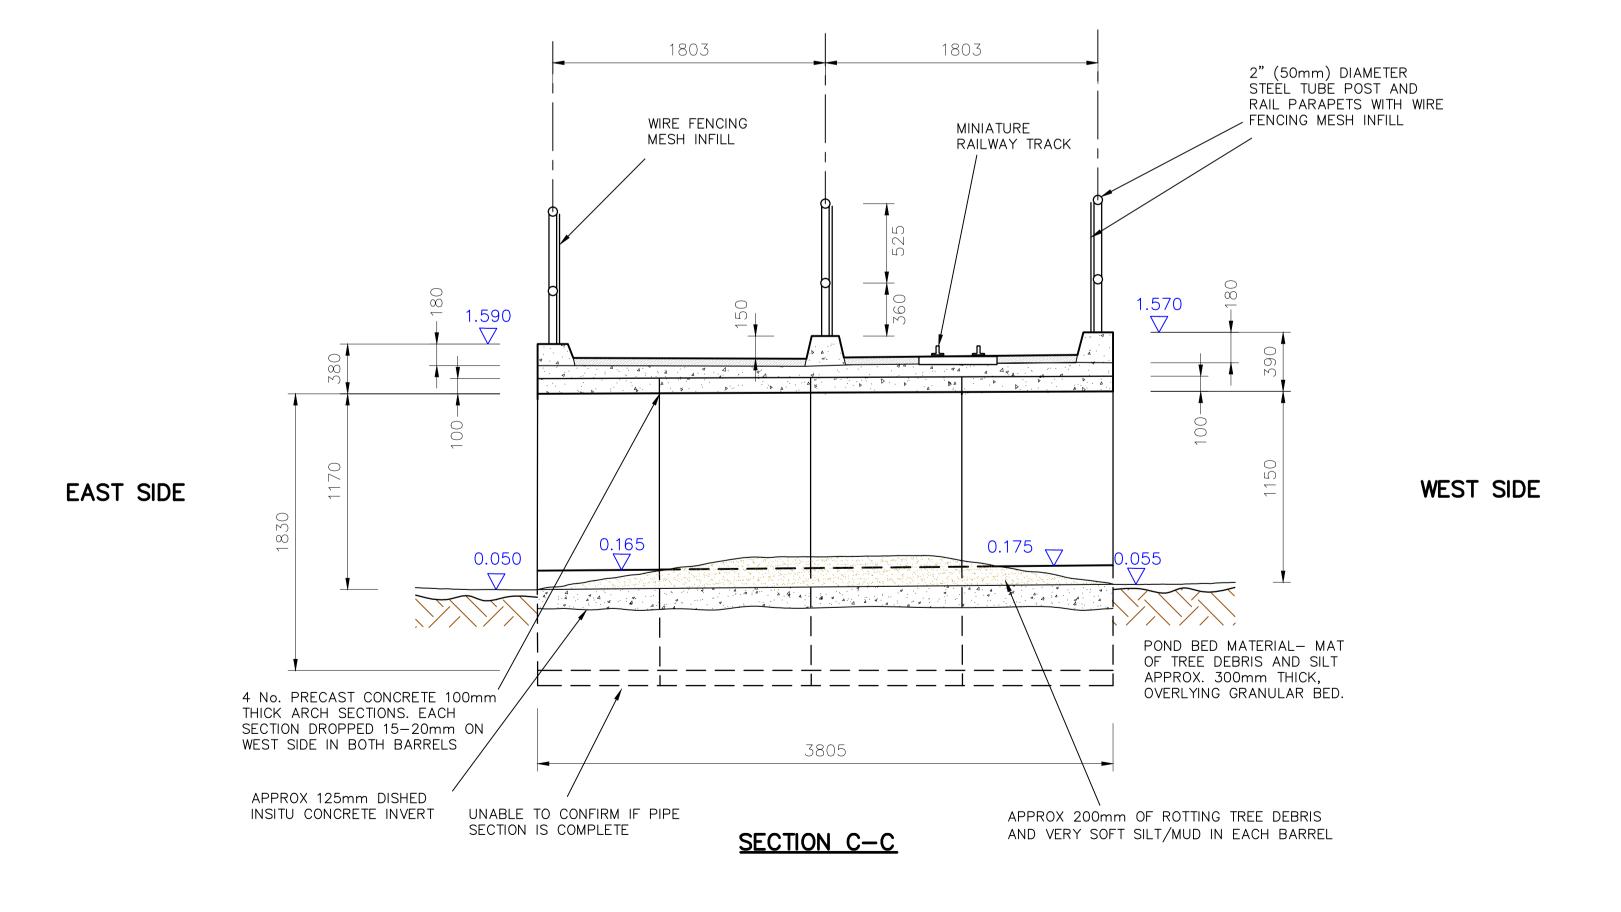

This map is reproduced from Ordnance Survey material with the permission of Ordnance Survey on behalf of the Controller of Her Majesty's Office (c) Crown Copyright. Unauthorised reproduction infringes Crown Copyright and may lead to prosecution or Civil Proceedings. All Rights Reserved. Licence No. 2009 100024248 1 ) ALL LEVEL ARE IN METERS ABOVE ORDNANCE DATUM 2) ALL DIMENSIONS ARE IN MILLIMETRES UNLESS OTHERWISE STATED EAST SIDE No. Drawn Date Transportation Services J.C.RICE BSC (Hons), C.Eng, MICE Engineering Manager SCHEME HIGHWAY STRUCTURE **UNDERWATER SURVEY** GENERAL ARRANGEMENT FRESHWATER LAKE FOOTBRIDGE No.A02 CHECKED OCT 2001 TP SCALES SIZE SECTION 1:25 **ENG A1** DRAWING NUMBER SCHEME DRAWING **MR5191** A02/03 \_